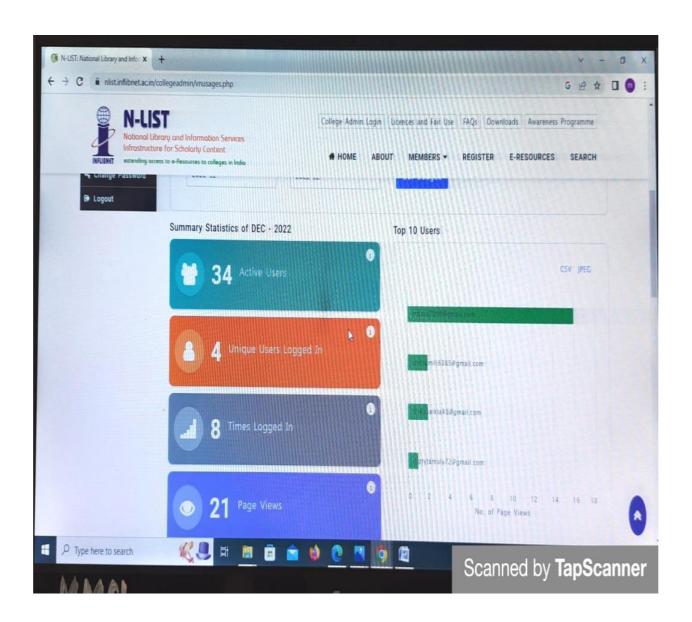

P:O - Lettekujan, Golaghat - 785613

#### **FIRST CYCLE NAAC ACCREDITATION 2023**

**CRITERION: 4.1.1** 

AVAILABILITY OF ADEQUATE INFRASTRUCTURE AND PHYSICAL FACILITIES VIZ., CLASSROOMS, LABORATORIES, ICT FACILITIES, CULTURAL ACTIVITIES, GYMNASIUM, YOGA CENTRE ETC. IN THE INSTITUTION

Submitted to



National Assessment and Accreditation Council

#### 4.1.1.

#### Few clips of Infrastructure:











# **Few clips of Classrooms:**









# **Few Clips of Psychological Laboratories and facilities:**







### **Few clips of ICT Facilities:**









## **Few clips of Cultural Activities:**

















# **Few clips of Yoga facilities:**