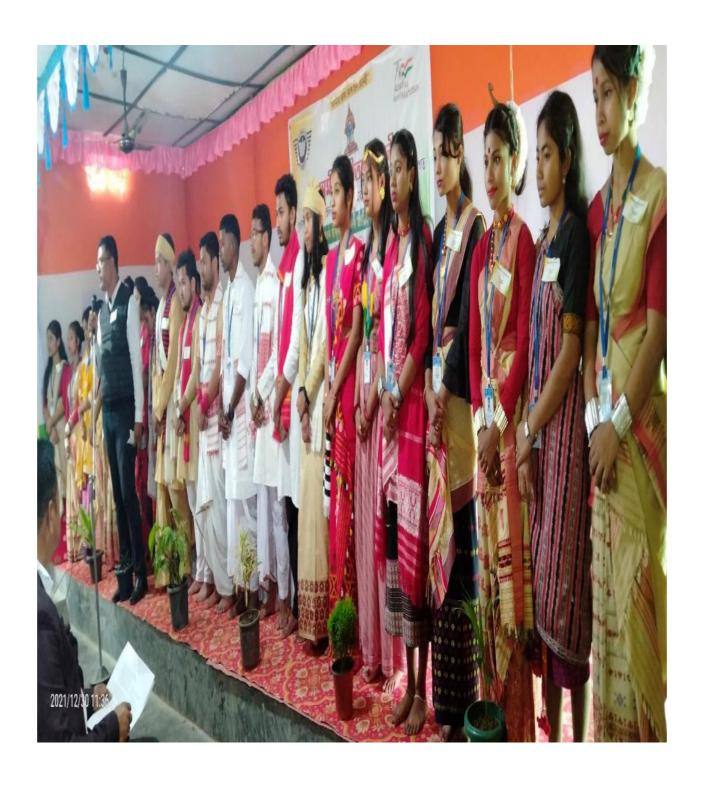

P:O - Lettekujan, Golaghat - 785613

#### **FIRST CYCLE NAAC ACCREDITATION 2023**

**CRITERION: 4.1.1** 

AVAILABILITY OF ADEQUATE INFRASTRUCTURE AND PHYSICAL FACILITIES VIZ., CLASSROOMS, LABORATORIES, ICT FACILITIES, CULTURAL ACTIVITIES, GYMNASIUM, YOGA CENTRE ETC. IN THE INSTITUTION

Submitted to



National Assessment and Accreditation Council

#### 4.1.1.

#### Few clips of Infrastructure:











# **Few clips of Classrooms:**









# **Few Clips of Psychological Laboratories and facilities:**







### **Few clips of ICT Facilities:**









## **Few clips of Cultural Activities:**

















# **Few clips of Yoga facilities:**