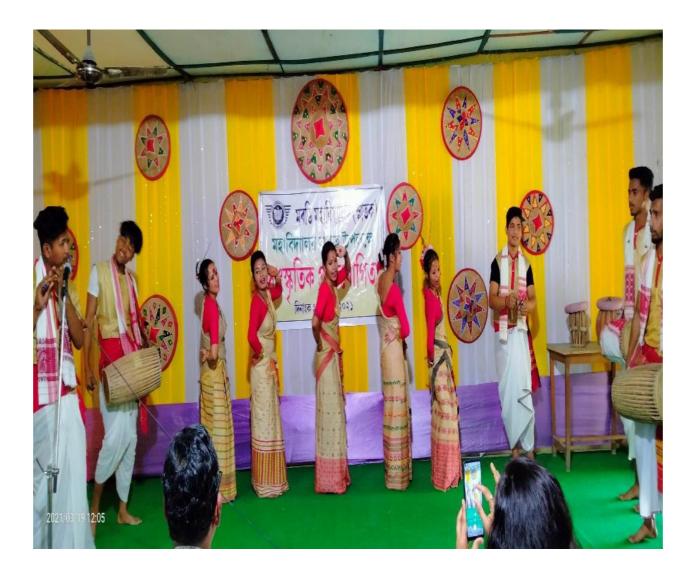

P:O - Lettekujan, Golaghat - 785613

#### **FIRST CYCLE NAAC ACCREDITATION 2023**

**CRITERION: 4.1.1** 

AVAILABILITY OF ADEQUATE INFRASTRUCTURE AND PHYSICAL FACILITIES VIZ., CLASSROOMS, LABORATORIES, ICT FACILITIES, CULTURAL ACTIVITIES, GYMNASIUM, YOGA CENTRE ETC. IN THE INSTITUTION

Submitted to



National Assessment and Accreditation Council

#### 4.1.1.

#### Few clips of Infrastructure:











# **Few clips of Classrooms:**









# **Few Clips of Psychological Laboratories and facilities:**







### **Few clips of ICT Facilities:**









## **Few clips of Cultural Activities:**

















# **Few clips of Yoga facilities:**