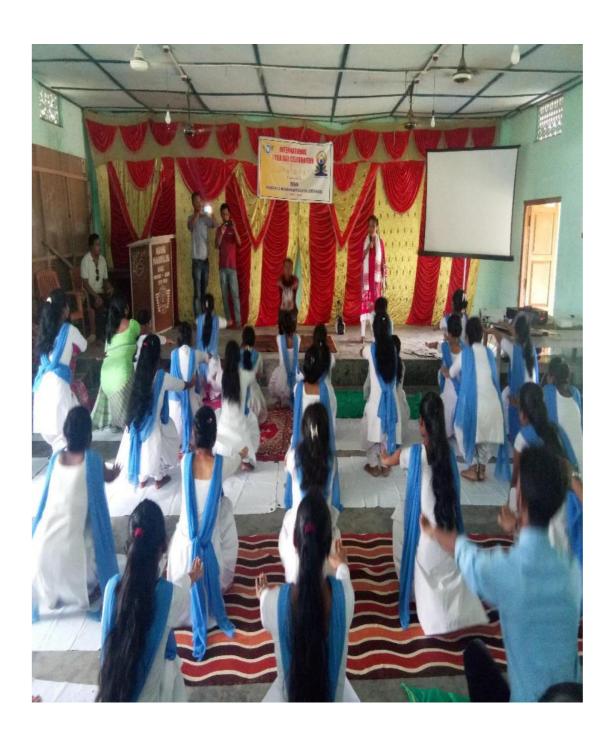

P:O - Lettekujan, Golaghat - 785613

#### **FIRST CYCLE NAAC ACCREDITATION 2023**

**CRITERION: 4.1.1** 

AVAILABILITY OF ADEQUATE INFRASTRUCTURE AND PHYSICAL FACILITIES VIZ., CLASSROOMS, LABORATORIES, ICT FACILITIES, CULTURAL ACTIVITIES, GYMNASIUM, YOGA CENTRE ETC. IN THE INSTITUTION

Submitted to



National Assessment and Accreditation Council

#### 4.1.1.

#### Few clips of Infrastructure:











# **Few clips of Classrooms:**









# **Few Clips of Psychological Laboratories and facilities:**







### **Few clips of ICT Facilities:**









## **Few clips of Cultural Activities:**

















# **Few clips of Yoga facilities:**