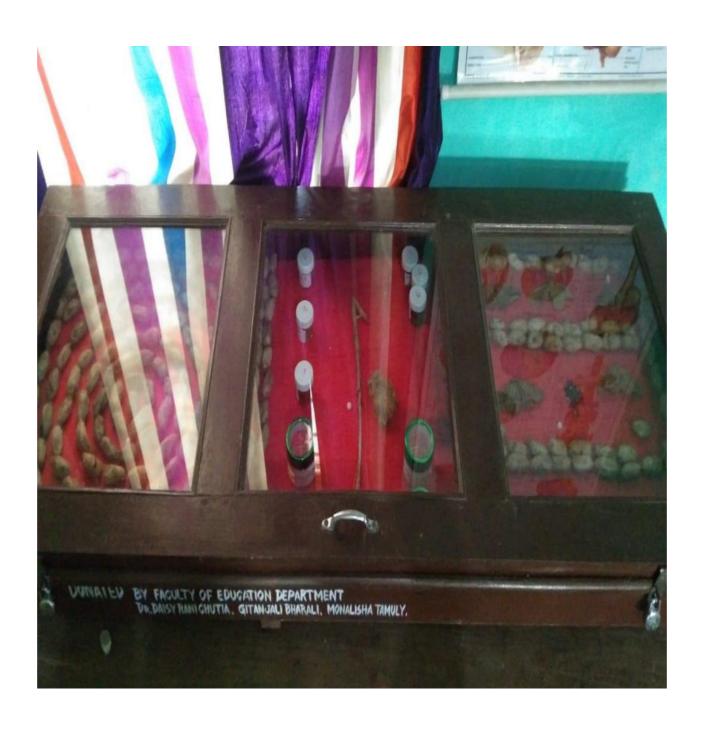

P:O - Lettekujan, Golaghat - 785613

#### **FIRST CYCLE NAAC ACCREDITATION 2023**

**CRITERION: 4.1.1** 

AVAILABILITY OF ADEQUATE INFRASTRUCTURE AND PHYSICAL FACILITIES VIZ., CLASSROOMS, LABORATORIES, ICT FACILITIES, CULTURAL ACTIVITIES, GYMNASIUM, YOGA CENTRE ETC. IN THE INSTITUTION

Submitted to



National Assessment and Accreditation Council

#### 4.1.1.

#### Few clips of Infrastructure:











# **Few clips of Classrooms:**









# **Few Clips of Psychological Laboratories and facilities:**







### **Few clips of ICT Facilities:**









## **Few clips of Cultural Activities:**

















# **Few clips of Yoga facilities:**