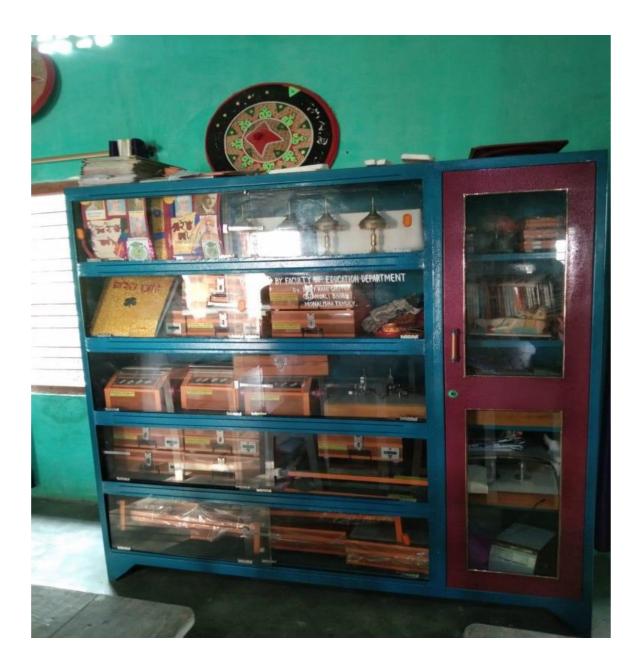

P:O - Lettekujan, Golaghat - 785613

#### **FIRST CYCLE NAAC ACCREDITATION 2023**

**CRITERION: 4.1.1** 

AVAILABILITY OF ADEQUATE INFRASTRUCTURE AND PHYSICAL FACILITIES VIZ., CLASSROOMS, LABORATORIES, ICT FACILITIES, CULTURAL ACTIVITIES, GYMNASIUM, YOGA CENTRE ETC. IN THE INSTITUTION

Submitted to



National Assessment and Accreditation Council

#### 4.1.1.

#### Few clips of Infrastructure:











# **Few clips of Classrooms:**









# **Few Clips of Psychological Laboratories and facilities:**







### **Few clips of ICT Facilities:**









## **Few clips of Cultural Activities:**

















# **Few clips of Yoga facilities:**