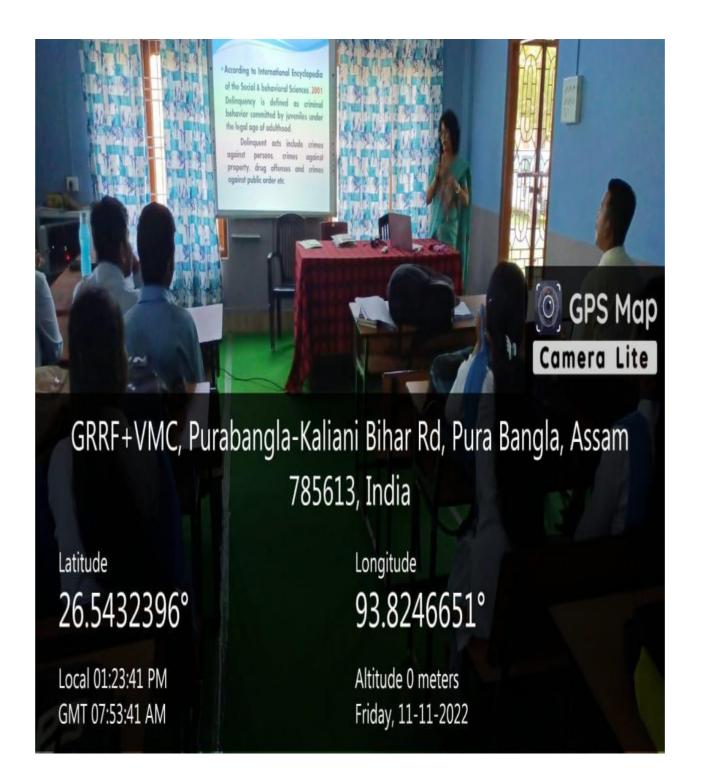

P:O - Lettekujan, Golaghat - 785613

#### **FIRST CYCLE NAAC ACCREDITATION 2023**

**CRITERION: 4.1.1** 

AVAILABILITY OF ADEQUATE INFRASTRUCTURE AND PHYSICAL FACILITIES VIZ., CLASSROOMS, LABORATORIES, ICT FACILITIES, CULTURAL ACTIVITIES, GYMNASIUM, YOGA CENTRE ETC. IN THE INSTITUTION

Submitted to



National Assessment and Accreditation Council

#### 4.1.1.

#### Few clips of Infrastructure:











# **Few clips of Classrooms:**









# **Few Clips of Psychological Laboratories and facilities:**







### **Few clips of ICT Facilities:**









## **Few clips of Cultural Activities:**

















# **Few clips of Yoga facilities:**