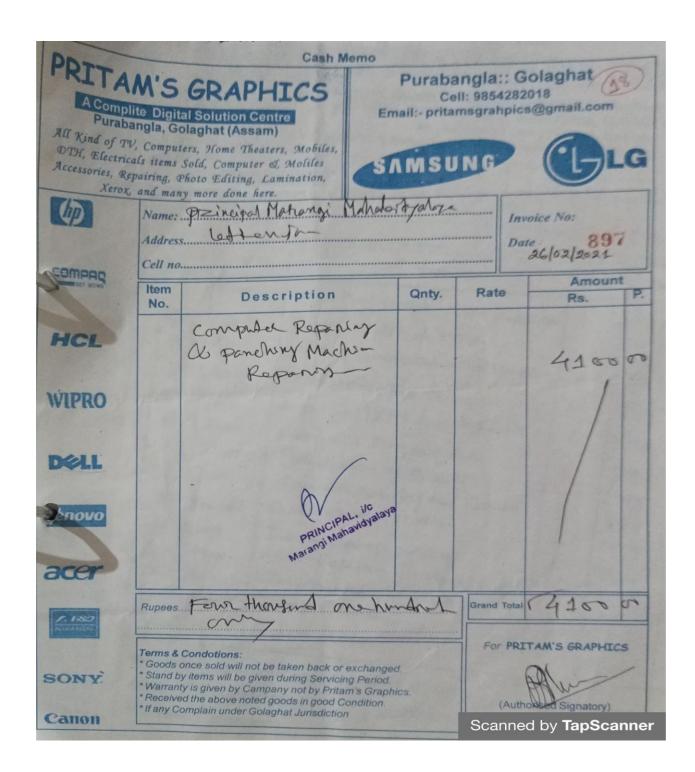

## 4.3. IT INFRASTRUCTURE

4.3.1. Institution frequently updates its IT facilities and provides sufficient bandwidth for internet connection

Sub head: Institution frequently updates its IT facilities including wi-Fi