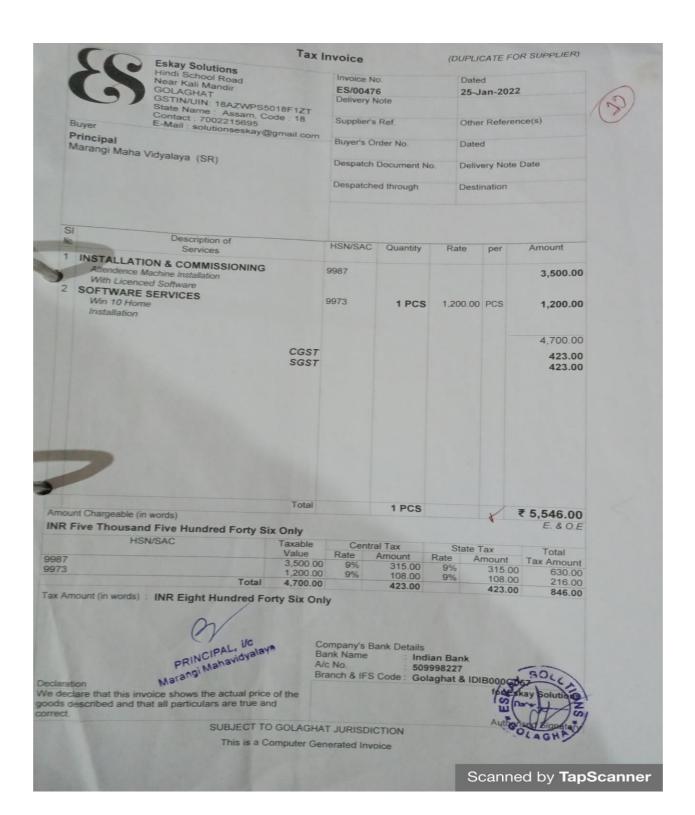

## 4.3. IT INFRASTRUCTURE

4.3.1. Institution frequently updates its IT facilities and provides sufficient bandwidth for internet connection

Sub head: Institution frequently updates its IT facilities including wi-Fi