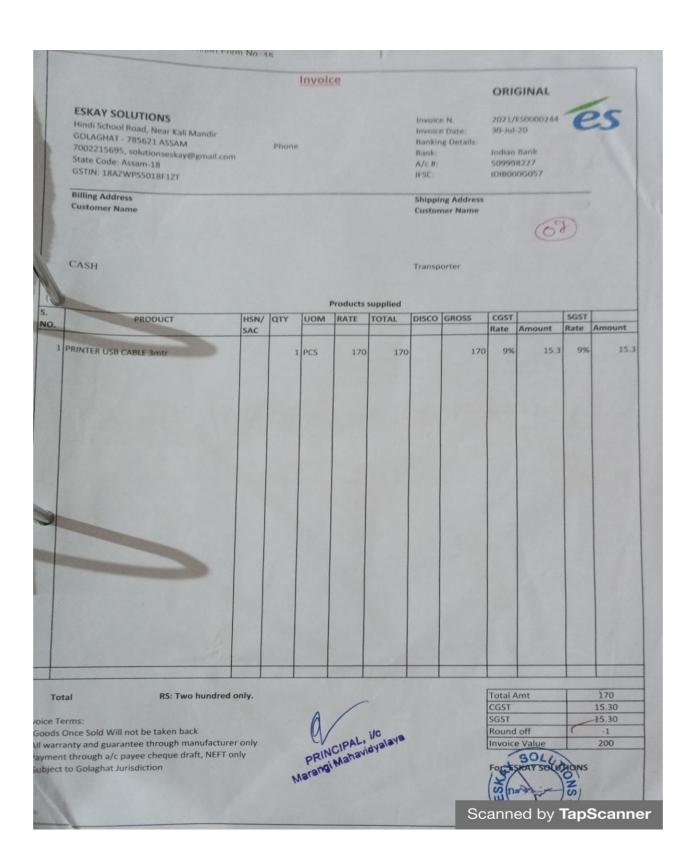

## 4.3. IT INFRASTRUCTURE

4.3.1. Institution frequently updates its IT facilities and provides sufficient bandwidth for internet connection

Sub head: Institution frequently updates its IT facilities including wi-Fi