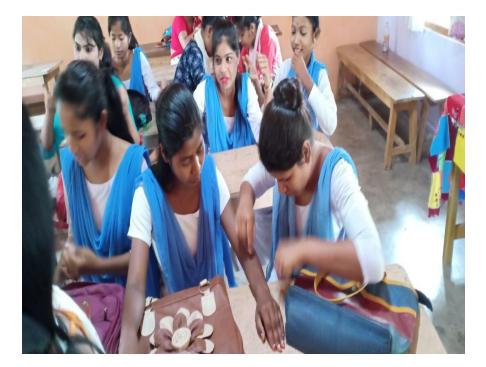

# 2. Measures taken by the college to uplift girl students

15 Days Training Programme on Cutting and Knitting organized by Students Support and Progression Cell, IQAC from 11<sup>th</sup> December to 26 December 2021.