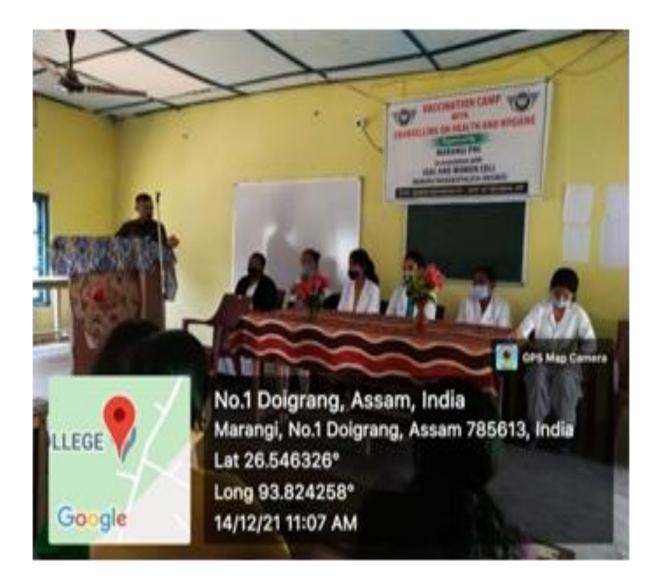

confident when it is publically recognized. Swarnalata Dutta and her helping hands women were very much happy for this felicitation programme. All the trainees of MarangiMahabidyalaya were also get a practical knowledge of using this water hyacinth to make various beautiful products.

### Conclusion:

At last it has been concluded that Women's Day celebration has a great importance for the welfare of the women community. The nearby local women as well as the girls students of MarangiMahabidyalaya (Degree) were very much benefitted by this programme.

- Optimit Marming Mahamdyatoyett

Helabanh PRINCIPAL, I/C Marangi Mahavidyalaya

J.E.Vaccination Camp with Counselling on Health and Hygiene, organized by Marangi PHC, in association with IQAC and Women Cell on 14<sup>th</sup> December 2021.





Yo, The Principal, Marangi Mahabidyalaya (Degree) Dated the 9th Dec. 2021 Sub-Application for Perenission Respected Sir, with due respect 9 have the honor to state you that, we the Women Cell of this college Want to organize a J.E. Vaccination Camp with Conselling on Health & Hygiese, in association with Marangi Primary Health Centre, lydaghat. Therefore, you are hereby requested to grant the permission for the same and help the students as well as the teaching and nonteaching staffs Thanking you Your' faithfully Moralisha Jamely. Dipty Jamuly Secretary, Women Cell Marangi Mahabidyalaya (Degree) Possident, Domen Cell Marangi Mababidyalaya (Degree) langizia Scanned by TapScanner



14/12/2021 classmate ) Date Page\_ टेनिकिड माउट माराव- 0-- Attendants -> 19 100 ABPH () Aftab Ahmed 2) Ela