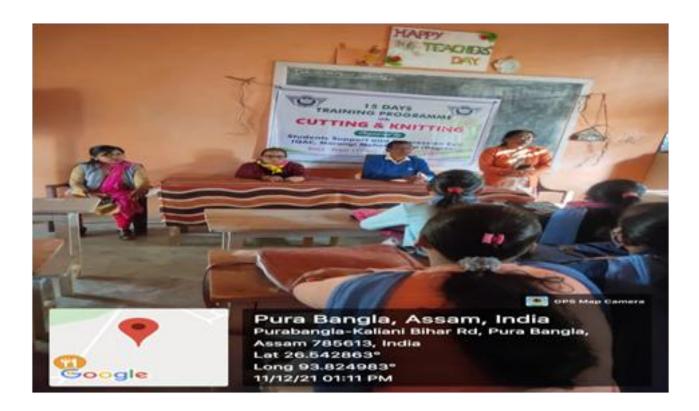

# 2. Measures taken by the college to uplift girl students

15 Days Training Programme on Cutting and Knitting organized by Students Support and Progression Cell, IQAC from 11<sup>th</sup> December to 26 December 2021.