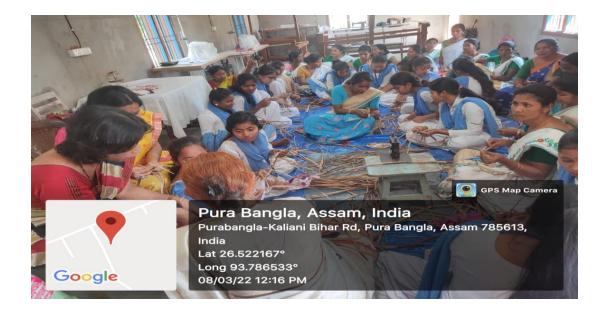

# 2. Measures taken by the college to uplift girl students

15 Days Training Programme on Cutting and Knitting organized by Students Support and Progression Cell, IQAC from 11<sup>th</sup> December to 26 December 2021.