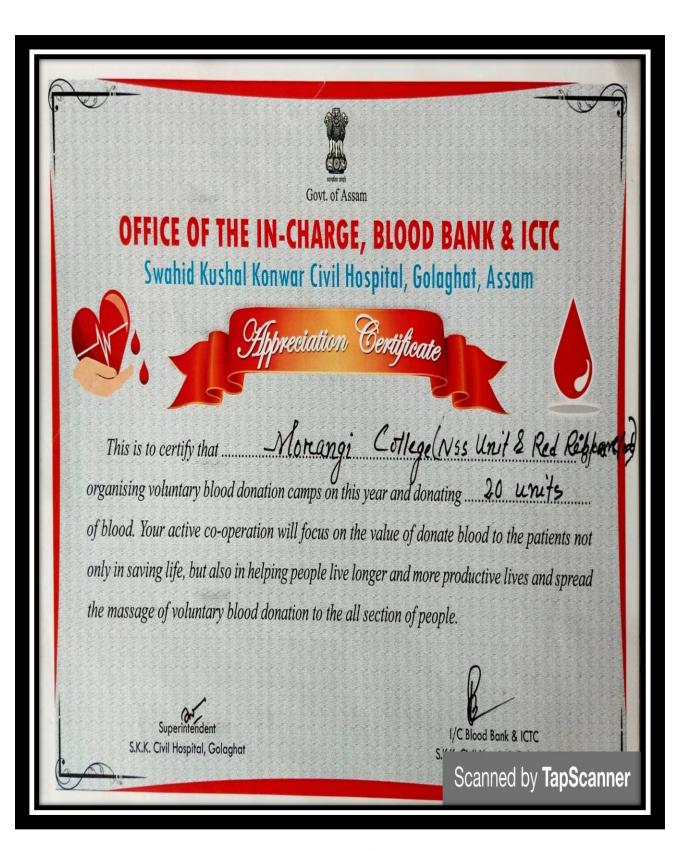

### Activities and Reports of Red Ribbon Club:

1. Blood Donation Camp and Awareness Programme on23rd December 2021.

On

**Blood Donation Camp and Awareness Programme** 

Organised by

**Red Ribbon Club and NSS Unit** 

Marangi Mahabidyalaya (Degree)

In Collaboration with

Swahid Kushal Konwar Civil Hospital, Golaghat.

Venue: Marangi Mahabidyalaya ( Degree)

Date: 23<sup>rd</sup> December 2021

Scanned by **TapScanner** 

#### Introduction:

Donate blood Save life is the motto of this Programme. To aware the people of the neighbouring area of the college and the students a blood donation camp is held at the college campus. The Blood Donation Camp as well as awareness programme was orgainsed by Red Ribbon Club and NSS Unit at Marangi Mahabidyalaya (Degree) on 23<sup>rd</sup>December2021. A medical team from Swahid Kushal Konwar Civil Hospital, Golaghat was invited for the programme.

Total 30 blood units were collected. Lastly a certificate and 1-card were distributed to the donors from the Blood Bank Official for future use.