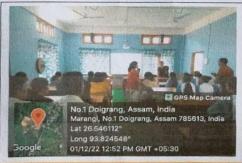

### Activities and Reports of Red Ribbon Club:

1. Blood Donation Camp and Awareness Programme on23rd December 2021.

On

**Blood Donation Camp and Awareness Programme** 

Organised by

**Red Ribbon Club and NSS Unit** 

Marangi Mahabidyalaya (Degree)

In Collaboration with

Swahid Kushal Konwar Civil Hospital, Golaghat.

Venue: Marangi Mahabidyalaya ( Degree)

Date: 23<sup>rd</sup> December 2021

Scanned by **TapScanner** 

#### Introduction:

Donate blood Save life is the motto of this Programme. To aware the people of the neighbouring area of the college and the students a blood donation camp is held at the college campus. The Blood Donation Camp as well as awareness programme was orgainsed by Red Ribbon Club and NSS Unit at Marangi Mahabidyalaya (Degree) on 23<sup>rd</sup>December2021. A medical team from Swahid Kushal Konwar Civil Hospital, Golaghat was invited for the programme.