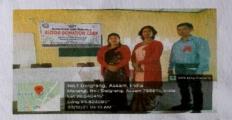

### Activities and Reports of Red Ribbon Club:

1. Blood Donation Camp and Awareness Programme on23rd December 2021.

On

**Blood Donation Camp and Awareness Programme** 

Organised by

**Red Ribbon Club and NSS Unit** 

Marangi Mahabidyalaya (Degree)

In Collaboration with

Swahid Kushal Konwar Civil Hospital, Golaghat.

Venue: Marangi Mahabidyalaya ( Degree)

Date: 23<sup>rd</sup> December 2021

Scanned by **TapScanner** 

#### Introduction:

Donate blood Save life is the motto of this Programme. To aware the people of the neighbouring area of the college and the students a blood donation camp is held at the college campus. The Blood Donation Camp as well as awareness programme was orgainsed by Red Ribbon Club and NSS Unit at Marangi Mahabidyalaya (Degree) on 23<sup>rd</sup>December2021. A medical team from Swahid Kushal Konwar Civil Hospital, Golaghat was invited for the programme.