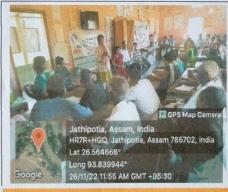

Scanned by TapScanner

2. Free Health Check-up Camp cum Awareness Programme on HIV/AIDS on 11th July 2022.

A Report

On

FREE HEALTH CHECK-UP CUM AWARENESS PROGRAMMEON HIV/AIDS

Organised by
Red Ribbon Club and NSS Unit
Marangi Mahavidyalaya
In Collaboration with
Swahid Kushal Konwar Civil Hospital, Golaghat.
Venue: PurabangalaBagicha M.E. School

#### Introduction:

A FREE HEALTH CHECK-UP CUM AWARENESS PROGRAMME ON HIV/AIDS has been organised by Red Ribbon Club, NSS Unit and RIEC of Marangi Mahavidyalaya on 11. 07.22 At Purabangla Bagicha M.E. School. The in-Charges and members of the organising team, College Union Body members along with two grade-IV of the respective cell have arrived the said venue approximately at 9.15 a.m. The school authority has co-operated and given a hall to conduct the programme. Our team then started arranging equipment for the programme. We have announced that the programme would be started at 10.a.m and the people would gather there on that particular time. The College Union Body members have been appointed as volunteers. The medical team from Swahid Kushal Konwar Civil Hospital, Golaghat have also arrived at 9.30 a.m. (approximately). The school authority along with other two colleagues has been present at time. The nearby people have started gathering right from 9.45 a.m. onwards. And also, our college principal along with few assistant professors has been also present.