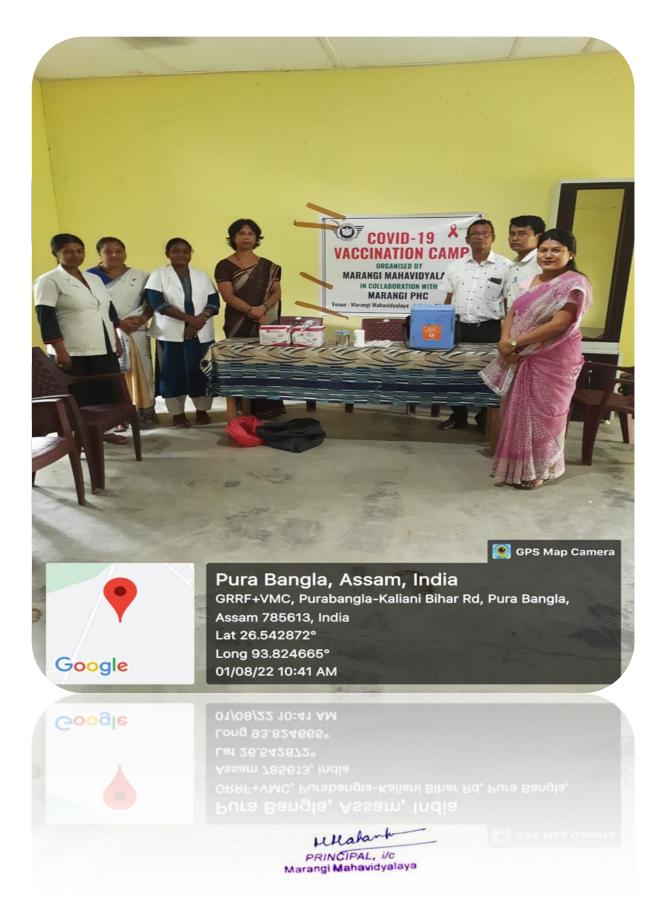

# A REPORT ON FREE COVID VACCINATION CAMP

Organised by

# **Red Ribbon Club**

Marangi Mahavidyalaya

In Association with

Marangi MPHC, Golaghat, Assam

Venue: Marangi Mahavidyalaya

Date: 01-08-2022

Scanned by TapScanner

## FREE COVID VACCINATION CAMP

A FREE COVID VACCINATION CAMP has been organized by Red Ribbon Club at Marangi Mahavidyalaya on 1<sup>st</sup> August, 2022. This vaccination was arranged with the objective to get vaccinated among the college staff and the students. As the Red Ribbon Club had come to the knowledge that the teachers have not yet taken the third dose or Booster Dose and the students have taken only upto first dose and a few have taken second dose. Therefore, it is decided to arrange this programme for the well-being of Marangi Mahavidyalaya. Nearby village people were also informed by the Red Ribbon Team about the vaccination programme at college.