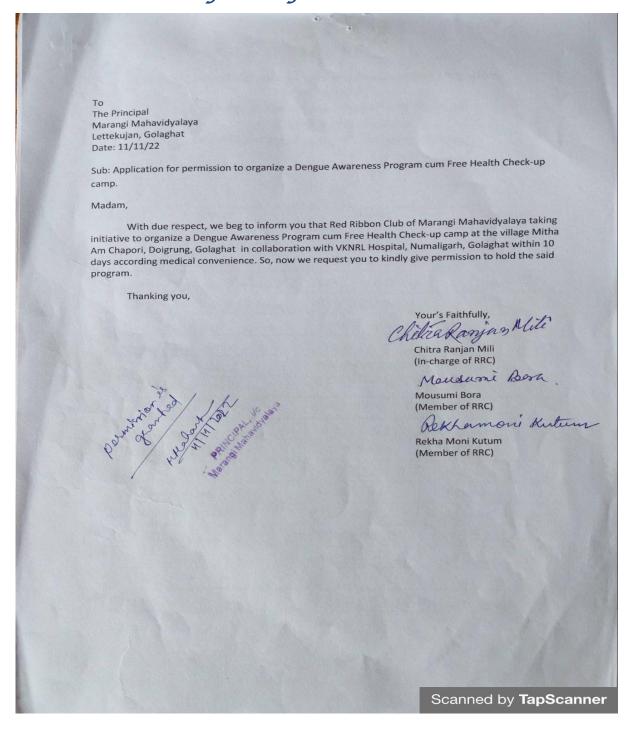

|

Scanned by TapScanner

# 4. Dengue Awareness Programme cum Free Health Check-up Camp on 26<sup>th</sup> November 2022.





On

Dengue Awareness Programme cum Free Health Check-up Camp



Organized by

NSS and Red Ribbon Club of Marangi Mahavidyalaya

In collaboration with

VKNRL Hospital, Numaligarh, Golaghat.

Venue: Kenduguri L.P. School

Date: 26.11.22

PRINCIPAL, ilc Marangi Mahavidyalaya

Scanned by TapScanner

### Introduction:

'Kill the mosquito, before they kill you', is one of the slogan for Dengue awareness programme. The World Dengue Day 2022 theme is "Be Protective and Defend Against The Dangerous Dengue." The message of this theme is of being proactive in preventing the spread of dengue. The Dengue Awareness Programme cum Free Health Check-up was organized by NSS and Red Ribbon Club of Marangi Mahavidyalaya in collaboration with VKNRL Hospital on 26.11.22 at Kenduguri L.P. School.

#### Objec