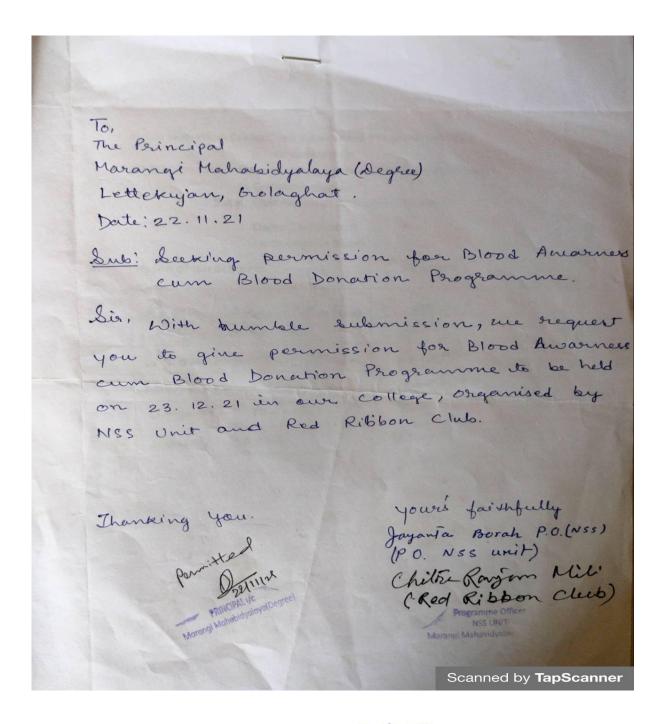

### Activities and Reports of Red Ribbon Club:

1. Blood Donation Camp and Awareness Programme on23rd December 2021.

On

**Blood Donation Camp and Awareness Programme** 

Organised by

**Red Ribbon Club and NSS Unit** 

Marangi Mahabidyalaya (Degree)

In Collaboration with

Swahid Kushal Konwar Civil Hospital, Golaghat.

Venue: Marangi Mahabidyalaya ( Degree)

Date: 23<sup>rd</sup> December 2021

Scanned by **TapScanner** 

#### Introduction:

Donate blood Save life is the motto of this Programme. To aware the people of the neighbouring area of the college and the students a blood donation camp is held at the college campus. The Blood Donation Camp as well as awareness programme was orgainsed by Red Ribbon Club and NSS Unit at Marangi Mahabidyalaya (Degree) on 23<sup>rd</sup>December2021. A medical team from Swahid Kushal Konwar Civil Hospital, Golaghat was invited for the programme.