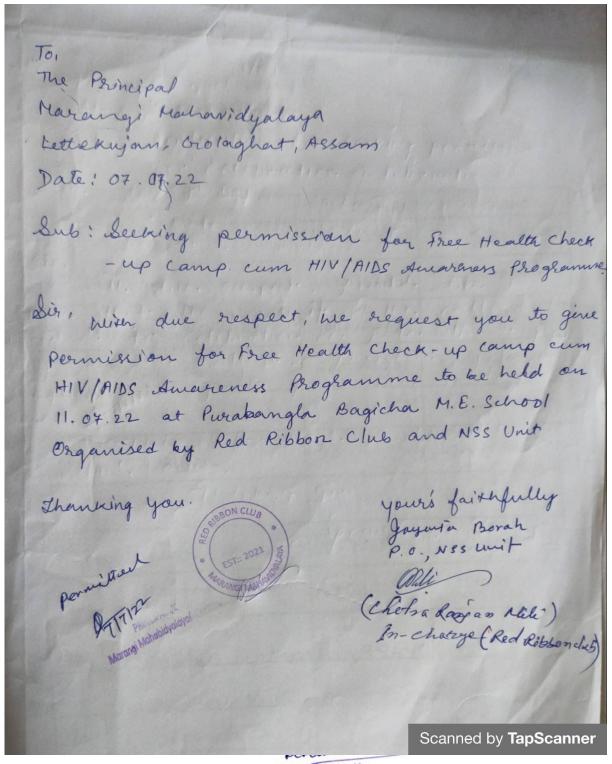

Scanned by TapScanner

2. Free Health Check-up Camp cum Awareness Programme on HIV/AIDS on 11th July 2022.

A Report

On

FREE HEALTH CHECK-UP CUM AWARENESS PROGRAMMEON HIV/AIDS

Organised by
Red Ribbon Club and NSS Unit
Marangi Mahavidyalaya
In Collaboration with
Swahid Kushal Konwar Civil Hospital, Golaghat.
Venue: PurabangalaBagicha M.E. School

#### Introduction:

A FREE HEALTH CHECK-UP CUM AWARENESS PROGRAMME ON HIV/AIDS has been organised by Red Ribbon Club, NSS Unit and RIEC of Marangi Mahavidyalaya on 11. 07.22 At Purabangla Bagicha M.E. School. The in-Charges and members of the organising team, College Union Body members along with two grade-IV of the respective cell have arrived the said venue approximately at 9.15 a.m. The school authority has co-operated and given a hall to conduct the programme. Our team then started arranging equipment for the programme. We have announced that the programme would be started at 10.a.m and the people would gather there on that particular time. The College Union Body members have been appointed as volunteers. The medical team from Swahid Kushal Konwar Civil Hospital, Golaghat have also arrived at 9.30 a.m. (approximately). The school authority along with other two colleagues has been present at time. The nearby people have started gathering right from 9.45 a.m. onwards. And also, our college principal along with few assistant professors has been also present.