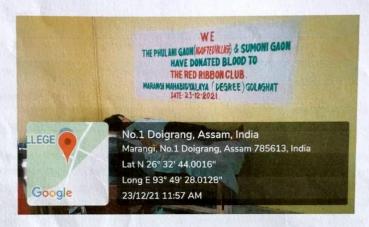

#### **Explanation:**

First in the college auditorium the awareness programme has been held. The programme has been started at 10.a.m. and ended within an hour. In the programme the medical team was felicitated by the In-Charge of the Red Ribbon Club and Programme Officer NSS Unit of the College. Dr.RupomDuwara, in- charge of Blood Bank of Swahid Kushal Konwar Civil Hospital, Golaghat delivered a speech on the importance of donation of blood and its effects on human beings and participants from two nearby villages named Phuloni Gaon, the adopted village of the college and another nearby village Sumoni Gaon. He speaks out the logo of blood donation as Donate Blood Save life! He also explained that by donating blood one can save one's life. Another followed by a lady Blood Bank counselor named Mrs. Biju Bora has delivered valuable speech on the blood donation and its significance by the voices: "Rokto Daan Mohaan Kaam".

#### Findings:

The donation camp has been started at 11.a.m till 4.pm. The medical team with their instruments started checking the blood pressure and weight of each donor. After that they have started taking the samples from Teachers, students and participants from villagers for 1 (one) unit blood for each person.

Total 30 blood units were collected. Lastly a certificate and 1-card were distributed to the donors from the Blood Bank Official for future use.