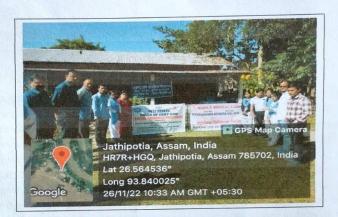

Scanned by TapScanner

2. Free Health Check-up Camp cum Awareness Programme on HIV/AIDS on 11th July 2022.

A Report

On

FREE HEALTH CHECK-UP CUM AWARENESS PROGRAMMEON HIV/AIDS

Organised by
Red Ribbon Club and NSS Unit
Marangi Mahavidyalaya
In Collaboration with
Swahid Kushal Konwar Civil Hospital, Golaghat.
Venue: PurabangalaBagicha M.E. School

#### Introduction:

A FREE HEALTH CHECK-UP CUM AWARENESS PROGRAMME ON HIV/AIDS has been organised by Red Ribbon Club, NSS Unit and RIEC of Marangi Mahavidyalaya on 11. 07.22 At Purabangla Bagicha M.E. School. The in-Charges and members of the organising team, College Union Body members along with two grade-IV of the respective cell have arrived the said venue approximately at 9.15 a.m. The school authority has co-operated and given a hall to conduct the programme. Our team then started arranging equipment for the programme. We have announced that the programme would be started at 10.a.m and the people would gather there on that particular time. The College Union Body members have been appointed as volunteers. The medical team from Swahid Kushal Konwar Civil Hospital, Golaghat have also arrived at 9.30 a.m. (approximately). The school authority along with other two colleagues has been present at time. The nearby people have started gathering right from 9.45 a.m. onwards. And also, our college principal along with few assistant professors has been also present.