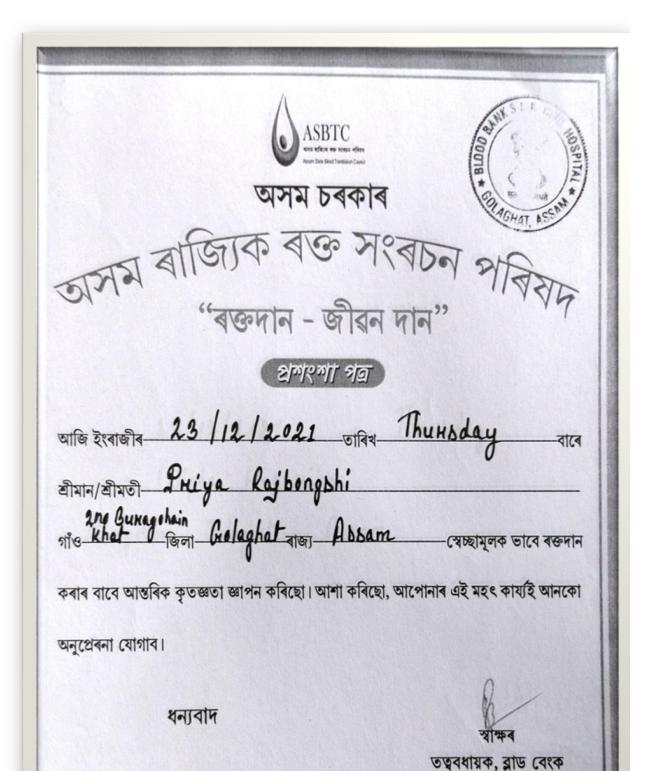

### Activities and Reports of Red Ribbon Club:

1. Blood Donation Camp and Awareness Programme on23rd December 2021.

On

**Blood Donation Camp and Awareness Programme** 

Organised by

**Red Ribbon Club and NSS Unit** 

#### Introduction:

Donate blood Save life is the motto of this Programme. To aware the people of the neighbouring area of the college and the students a blood donation camp is held at the college campus. The Blood Donation Camp as well as awareness programme was orgainsed by Red Ribbon Club and NSS Unit at Marangi Mahabidyalaya (Degree) on 23<sup>rd</sup>December2021. A medical team from Swahid Kushal Konwar Civil Hospital, Golaghat was invited for the programme.

Total 30 blood units were collected. Lastly a certificate and 1-card were distributed to the donors from the Blood Bank Official for future use.