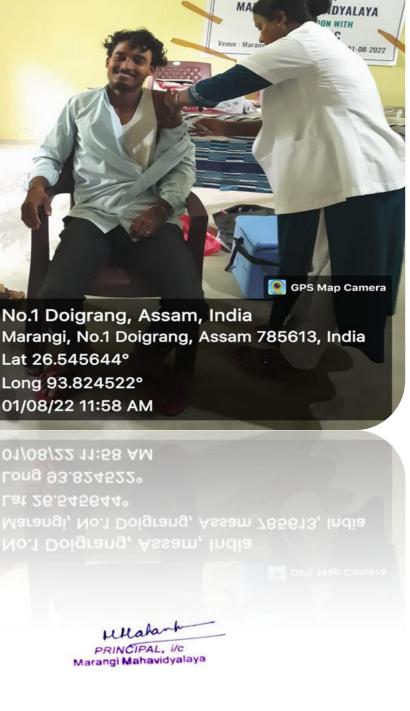

# Photos of the Programme

e: 01-08-2022

## FREE COVID VACCINATION CAMP

A FREE COVID VACCINATION CAMP has been organized by Red Ribbon Club at Marangi Mahavidyalaya on 1<sup>st</sup> August, 2022. This vaccination was arranged with the objective to get vaccinated among the college staff and the students. As the Red Ribbon Club had come to the knowledge that the teachers have not yet taken the third dose or Booster Dose and the students have taken only upto first dose and a few have taken second dose. Therefore, it is decided to arrange this programme for the well-being of Marangi Mahavidyalaya. Nearby village people were also informed by the Red Ribbon Team about the vaccination programme at college.

On 1<sup>st</sup> August, 2022 at 9.30.A.M the medical team arrived at college, and approximately at 10. A.M the programme started. The college Principal greets the medical team for responding college request for the programme and asked them to have a great day for the programme, and also insist the Red Ribbon Team of the College and College Union Body to help the medical team for the success of the programme.

From Marangi Health Centre , the medical team like one Lab Technician(SW), two nurses(ANM) and one ASHA along with their equipments were present on the very day. The members of the Red Ribbon Club, and the College Union Body were all present in the programme till the end. On that day total of 124 people were got vaccinated like College Staff: Teaching and Non-Teaching, Students along with nearby peoples. This could be said that the programme have become success or the people were aware of coivd-19 disease to protect themselves from it.