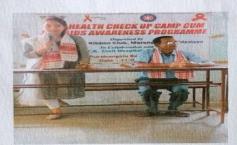

Scanned by TapScanner

2. Free Health Check-up Camp cum Awareness Programme on HIV/AIDS on 11th July 2022.

A Report

On

FREE HEALTH CHECK-UP CUM AWARENESS PROGRAMMEON HIV/AIDS

Organised by
Red Ribbon Club and NSS Unit
Marangi Mahavidyalaya
In Collaboration with
Swahid Kushal Konwar Civil Hospital, Golaghat.
Venue: PurabangalaBagicha M.E. School

#### Introduction:

A FREE HEALTH CHECK-UP CUM AWARENESS PROGRAMME ON HIV/AIDS has been organised by Red Ribbon Club, NSS Unit and RIEC of Marangi Mahavidyalaya on 11. 07.22 At Purabangla Bagicha M.E. School. The in-Charges and members of the organising team, College Union Body members along with two grade-IV of the respective cell have arrived the said venue approximately at 9.15 a.m. The school authority has co-operated and given a hall to conduct the programme. Our team then started arranging equipment for the programme. We have announced that the programme would be started at 10.a.m and the people would gather there on that particular time. The College Union Body members have been appointed as volunteers. The medical team from Swahid Kushal Konwar Civil Hospital, Golaghat have also arrived at 9.30 a.m. (approximately). The school authority along with other two colleagues has been present at time. The nearby people have started gathering right from 9.45 a.m. onwards. And also, our college principal along with few assistant professors has been also present.