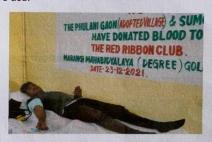

#### Findings:

The donation camp has been started at 11.a.m till 4.pm. The medical team with their instruments started checking the blood pressure and weight of each donor. After that they have started taking the samples from Teachers, students and participants from villagers for 1 (one) unit blood for each person.

Total 30 blood units were collected. Lastly a certificate and 1-card were distributed to the donors from the Blood Bank Official for future use.