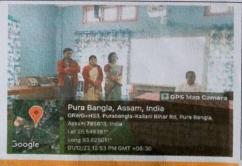

Scanned by TapScanner

2. Free Health Check-up Camp cum Awareness Programme on HIV/AIDS on 11th July 2022.

A Report

On

FREE HEALTH CHECK-UP CUM AWARENESS PROGRAMMEON HIV/AIDS

Organised by
Red Ribbon Club and NSS Unit
Marangi Mahavidyalaya
In Collaboration with
Swahid Kushal Konwar Civil Hospital, Golaghat.
Venue: PurabangalaBagicha M.E. School

Date: 11<sup>th</sup> July 2022

JA12022

Scanned by TapScanner

#### Introduction:

A FREE HEALTH CHECK-UP CUM AWARENESS PROGRAMME ON HIV/AIDS has been organised by Red Ribbon Club, NSS Unit and RIEC of Marangi Mahavidyalaya on 11. 07.22 At Purabangla Bagicha M.E. School. The in-Charges and members of the organising team, College Union Body members along with two grade-IV of the respective cell have arrived the said venue approximately at 9.15 a.m. The school authority has co-operated and given a hall to conduct the programme. Our team then started arranging equipment for the programme. We have announced that the programme would be started at 10.a.m and the people would gather there on that particular time. The College Union Body members have been appointed as volunteers. The medical team from Swahid Kushal Konwar Civil Hospital, Golaghat have also arrived at 9.30 a.m. (approximately). The school authority along with other two colleagues has been present at time. The nearby people have started gathering right from 9.45 a.m. onwards. And also, our college principal along with few assistant professors has been also present.