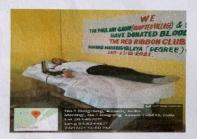

#### Findings:

The donation camp has been started at 11.a.m till 4.pm. The medical team with their instruments started checking the blood pressure and weight of each donor. After that they have started taking the samples from Teachers, students and participants from villagers for 1 (one) unit blood for each person.

Total 30 blood units were collected. Lastly a certificate and 1-card were distributed to the donors from the Blood Bank Official for future use.