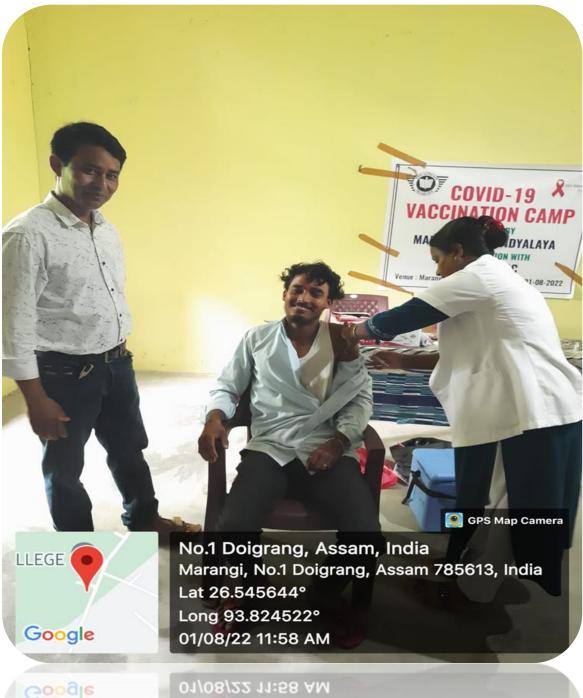

# Photos of the Programme

e: 01-08-2022

## FREE COVID VACCINATION CAMP

A FREE COVID VACCINATION CAMP has been organized by Red Ribbon Club at Marangi Mahavidyalaya on 1<sup>st</sup> August, 2022. This vaccination was arranged with the objective to get vaccinated among the college staff and the students. As the Red Ribbon Club had come to the knowledge that the teachers have not yet taken the third dose or Booster Dose and the students have taken only upto first dose and a few have taken second dose. Therefore, it is decided to arrange this programme for the well-being of Marangi Mahavidyalaya. Nearby village people were also informed by the Red Ribbon Team about the vaccination programme at college.

On 1<sup>st</sup> August, 2022 at 9.30.A.M the medical team arrived at college, and approximately at 10. A.M the programme started. The college Principal greets the medical team for responding college request for the programme and asked them to have a great day for the programme, and also insist the Red Ribbon Team of the College and College Union Body to help the medical team for the success of the programme.

From Marangi Health Centre , the medical team like one Lab Technician(SW), two nurses(ANM) and one ASHA along with their equipments were present on the very day. The members of the Red Ribbon Club, and the College Union Body were all present in the programme till the end. On that day total of 124 people were got vaccinated like College Staff: Teaching and Non-Teaching, Students along with nearby peoples. This could be said that the programme have become success or the people were aware of coivd-19 disease to protect themselves from it.