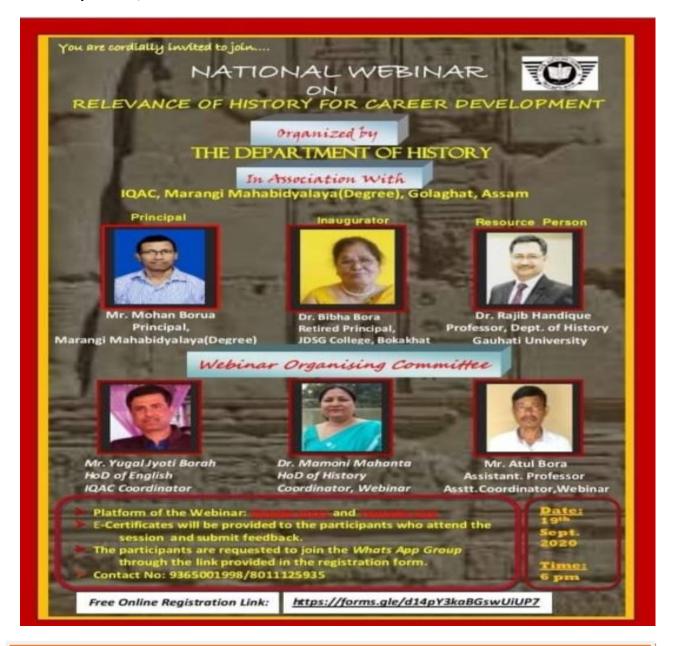

The Resource person Mrs. Rabijita Gogoi, Trainer of National School of Drama, Guwahati and delivered a fruitful lecture on the drama and its prospects and problems. Number of participants is – 300

6. A National Level Webinar on "Relevance of History for Career Development" organised by Department of History in association with IQAC, Marangi Mahabidyalaya (Degree) on 19<sup>th</sup>September, 2020.

### Proceeding of the National Webinar on Relevance of History for Career Development Organized by The Department of History In Association with IQAC, Marngi mahabidyalay(Degree)

A National level webinar was organized by the department of History Marangi Mahavidyalaya on 19th. September 2020. The coordinator of the webinar Dr Mamoni Mahanta has introduced the guests. Altogether 113 participants participated in the webinar. The welcome address was given by Mr Mohan Baruah, PrincipalMarangi Mahavibyalaya. He emphasized on the webinar was inaugurated by Dr Bibha Borah , Former principal JDSG College an eminent person of the State. The appointed speaker was Dr Rajib Handique, HoD, History, Gauhati University. He discussed various dimensions about the Relevance of History for Career Development and threw light in various new areas.

The participants asked many questions to the resource persons which made the webinar lively. At the end vote of thanks was given by Mr Yugal Jyoti Borah, coordinator IQAC Marangi Mahavidyalaya (Degree).