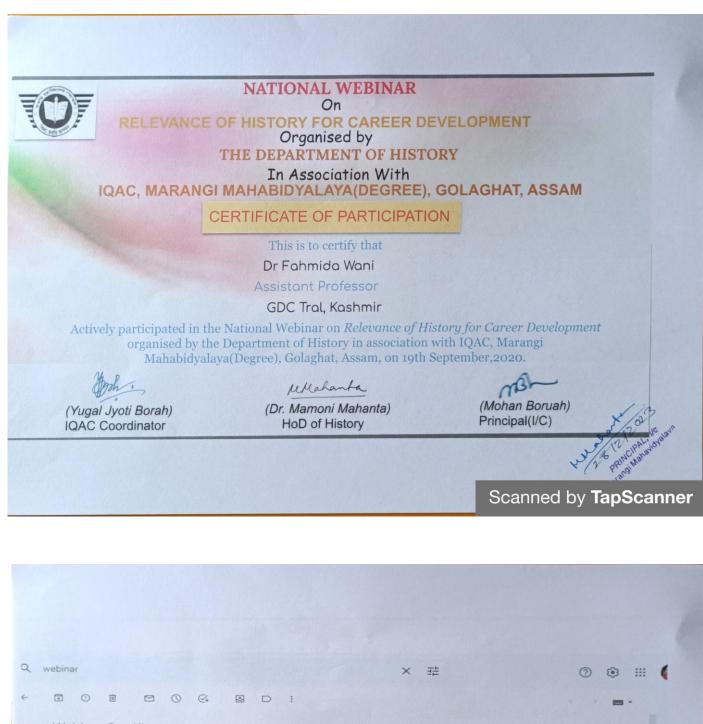

**5.** A National Level Webinar on "Sampratik Asomiya Natok: Sangsoy aru Sambhabona" organised by Department of Assamese in association with IQAC, Marangi Mahabidyalaya on 17<sup>th</sup>September, 2020

The Resource person Mrs. Rabijita Gogoi, Trainer of National School of Drama, Guwahati and delivered a fruitful lecture on the drama and its prospects and problems. Number of participants is – 300

6. A National Level Webinar on "Relevance of History for Career Development" organised by Department of History in association with IQAC, Marangi Mahabidyalaya (Degree) on 19<sup>th</sup>September, 2020.

### Proceeding of the National Webinar on Relevance of History for Career Development Organized by The Department of History In Association with IQAC, Marngi mahabidyalay(Degree)

A National level webinar was organized by the department of History Marangi Mahavidyalaya on 19th. September 2020. The coordinator of the webinar Dr Mamoni Mahanta has introduced the guests. Altogether 113 participants participated in the webinar. The welcome address was given by Mr Mohan Baruah, PrincipalMarangi Mahavibyalaya. He emphasized on the webinar was inaugurated by Dr Bibha Borah , Former principal JDSG College an eminent person of the State. The appointed speaker was Dr Rajib Handique, HoD, History, Gauhati University. He discussed various dimensions about the Relevance of History for Career Development and threw light in various new areas.