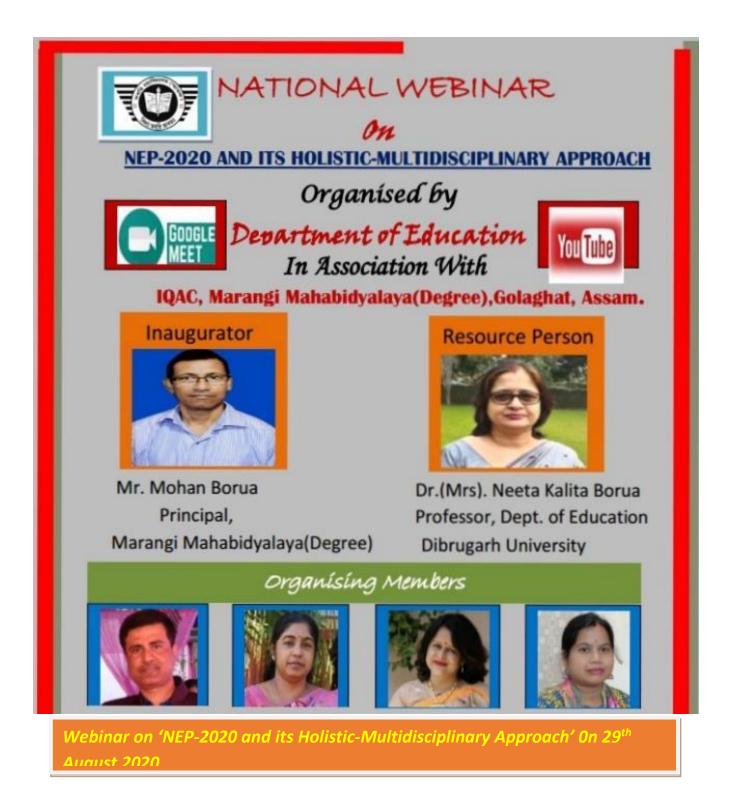

2. Webinar on 'NEP-2020 and its Holistic-Multidisciplinary Approach' organised byDepartment of Education &IQAC on 29/08/2020.

### Proceeding of the National WebinarOn "NEP-2020 and its Holistic- Multidisciplinary Approach" Organised by Department of Education In association with IQAC Marangi Mahabidyalaya(Degree) Date: 29<sup>th</sup> August 2020

A National level webinar was organized by the Department of Education on 29<sup>th</sup> August 2020. The co-ordinator of the webinar Mrs. Gitanjali Bharali has introduced the guests. Altogether 100 participants participated in the webinar. The welcome address was given by Mr.Yugal Jyoti Borah, IQAC coordinator of Marangi Mahabidyalaya(Degree). The webinar was inaugurated by Mr. Mohan Boruah the Principal Marangi Mahabidyalaya(Degree).

Dr. Neeta Kalita Borua Professor, Dept. of Education Dibrugarh University, an eminent person was appointed as resource person of this webinar. She discussed about the various aspects of the webinar topic and threw light in various new areas. The participants asked many questions to the resource persons coordinating by Monalisha Tamuly which made the webinar a fruitful one. At the end vote of thanks was given by Dr. Daisyrani Chutia and the webinar meeting was closed by the host.