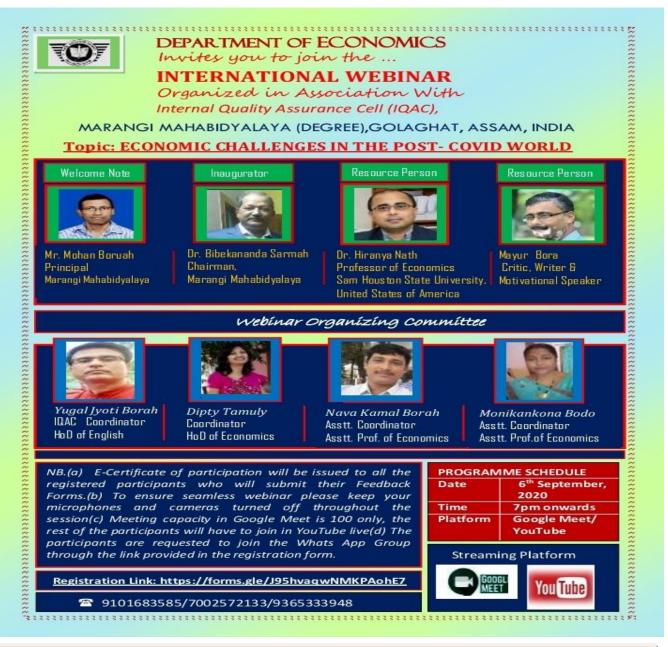

**3.** international webinar on "Economic Challenges in the Post-Covid world" organised by Department of Economics in association with IQAC, Marangi Mahabidyalaya on 6<sup>th</sup>September, 2020.

#### International Webinar Proceeding Organised by Department of Economics In association with IQAC Marangi Mahabidyalaya(Degree) Topic: Economic Challenges in Post-Covid World Date: 06-09-2020

The Department of Economics has organised an International Webinar on the topic "Economic Challenges in the Post-Covid World" in association with IQAC, Marangi Mahabidyalaya(Degree). Dr. Bibekananda Sarmah, Chairman of the Governing Body of the College, has inaugurated the Webinar. Mr. Mohan Boruah, Principal In-Charge delivered the welcome address. After that Mrs. Dipty Tamuly, HoD of Economics Economics and the Co-ordinator of the Webinar have introduced the first Resource Person Dr. Hiranya Nath, Professor of Economics, Sam Houston State University, USA.

In the first session Dr. Nathhas presented a thorough discussion about the Economic Challenges of Post-Covid World. His views about post-Covid world were very optimistic which will help the participants to face the challenges of Covid-19 in near future. Mr. Nava Kamal Borah, Asstt. Co-ordinator of the Webinar has started the second session by introducing the second Resource Person Mr. Mayur Bora, critic, eminent writer and motivational speaker of Assam.

Mr. Bora has explained very comprehensively the entire social effects of Covid-19 from various point of views. The both sessions have been moderated by Mr. Yugal Jyoti Borah, Co-ordinator, Marangi Mahabidyalaya(Degree) while Mrs. Monikankona Bodo, Assistant Co-ordinator of the programme, has offered the vote of thanks.

More than 200 participants from across the country and abroad have taken part in today's Webinar.