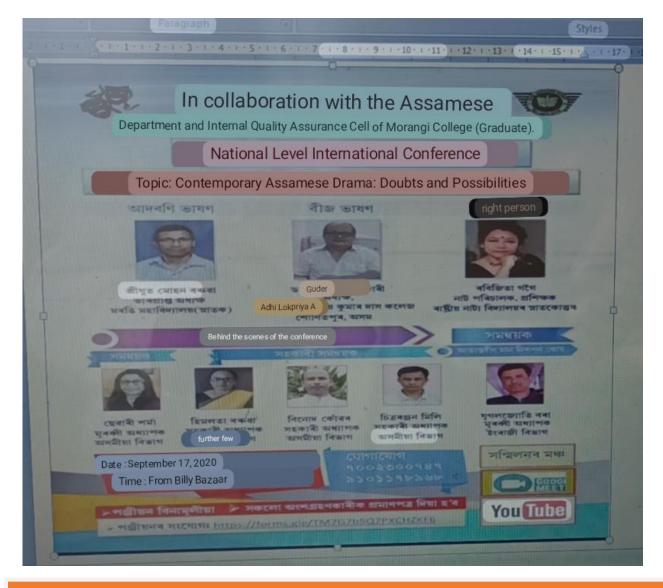

**5.** A National Level Webinar on "Sampratik Asomiya Natok: Sangsoy aru Sambhabona" organised by Department of Assamese in association with IQAC, Marangi Mahabidyalaya on 17<sup>th</sup>September, 2020

## Webinar Proceeding On "Sampratik Asomiya Natok: Sangsoy aru Sambhabona" Organized by Department of Assamese in association with IQAC, Marangi Mahabidyalaya Date: 17thSeptember, 2020

A National Level Webinar has been organised by the Department of Assamese of Marangi Mahabidyalaya on 17<sup>th</sup> September2020. The HoD of the Department has played the part of Coordinator of the webinar. The IQAC Coordinator Mr. YugalJyoti Borah has led the webinar. The introductory Speech has been given by the Principal, Mr. Mohan Boruah of the college. The theme of the webinar is explained by Dr. Sukdev Adhikary, Principal, LOKD College, Nagaon, Assam.

The Resource person Mrs. Rabijita Gogoi, Trainer of National School of Drama, Guwahati and delivered a fruitful lecture on the drama and its prospects and problems. Number of participants is – 300

6. A National Level Webinar on "Relevance of History for Career Development" organised by Department of History in association with IQAC, Marangi Mahabidyalaya (Degree) on 19<sup>th</sup>September, 2020.