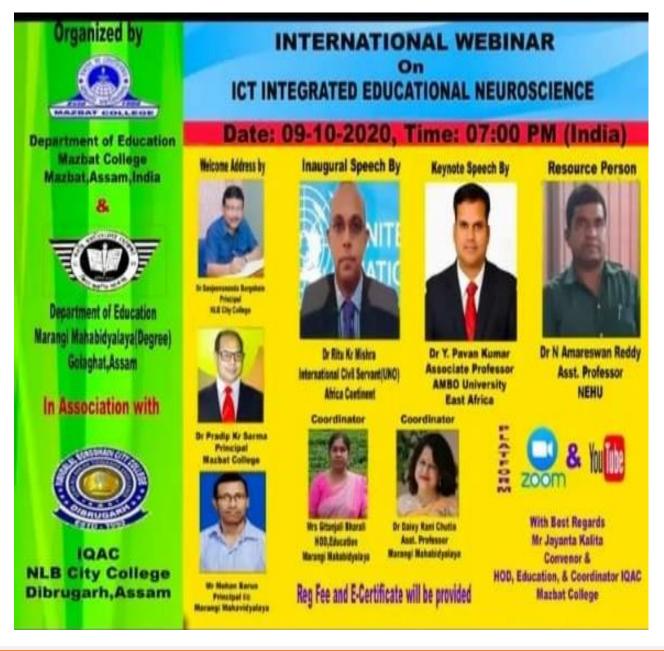

#### 4. International Webinar on "ICT integrated Educational Neuroscience"

### Proceeding of the International Webinar On "ICT INTEGRATED EDUCATIONAL NEUROSCIENCE" 9<sup>th</sup> October 2020

An international level webinar was organized by the department of Education Marangi Mahabidyalaya (degree) in association with MazbatCollege, Udalguri and NLB City college, Dibrugarh Assam, on <sup>9th</sup> October 2020. The convenor of this webinar was Mr. Jayanta Kalita. The coordinators of the webinar were Mrs.Gitanjali and Dr. Daisy rani Chutia. They have introduced the guests of the webinar. Altogether 800 participants participated in the webinar. The welcome address was given by the convenor Mr. Jayanta Kalita. The webinar was inaugurated by Dr. Ritu kumar Misra International civil servant (UNO) Africa. Dr. Y. Pavan Kumar Associate Professor AMBO University, East Africa, an eminent person is the Keynote speaker of this webinar.

The appointed Resource Person Dr. N. Amareswa Reddy, Asst. Professor NEHU has discussed various dimensions about the topic on "ICT INTEGRATED EDUCATIONAL NEUROSCINCE" and threw light in various new areas.

The participants asked many questions to the resource persons which made the webinar lively. The participants offered their constructive judgment and remarks as comments. At the end of the webinar Mrs. Gitanjali Bharali put forward her vote of thanks to all the participants for their kind cooperation and the meeting had been ended by the host.