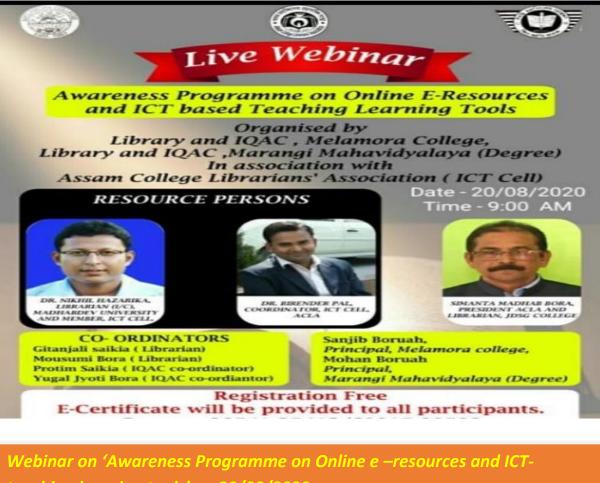

**1.** A webinar on 'Awareness Programme on Online E –Resource and ICT- teaching learning tools' organised by Library and IQAC, Marangi Mahavidyalaya and Melamora College on 20/08/2020.

### "Awareness Programme on online E-Resources and ICT based Teaching Learning Tools" Organized by The Library and IQAC Marangi Mahavidyalaya (Degree) In association with Assam College Librarians Association (ICT cell) Date-20/08/2020

A webinar was organized by Library and IQAC on 20<sup>th</sup> August 2020.The coordinator of the webinar Mr Yugal Jyoti Borah introduce the guests. Al thought 300 participants participated in the webinar. The welcome address was given by Mrs Mousumi Bora Librarian of Marangi Mahavidyalaya (Degree). The webinar was inaugurated by Mohan Boruah the principal Marangi Mahavidyalaya (Degree). Dr Birendra Pal Librarian and coordinator, ICT cell ACLA Kaliabor College and Mr Srimanta Madhab Bora the President ACLA and Librarian JDSG College and Dr Nikhil Hazarika Madhavdev University and member ICT cell an eminent person was and appointed as a resources person. They discuss the various aspects of the webinar topic.

The participant asked many questions to the resource persons coordinating by Yugal Jyoti Bora. Which made the webinar a fruitful one? At the end vote of thanks was given by Dr Birendra Paul and the webinar meeting was cloud by the host.