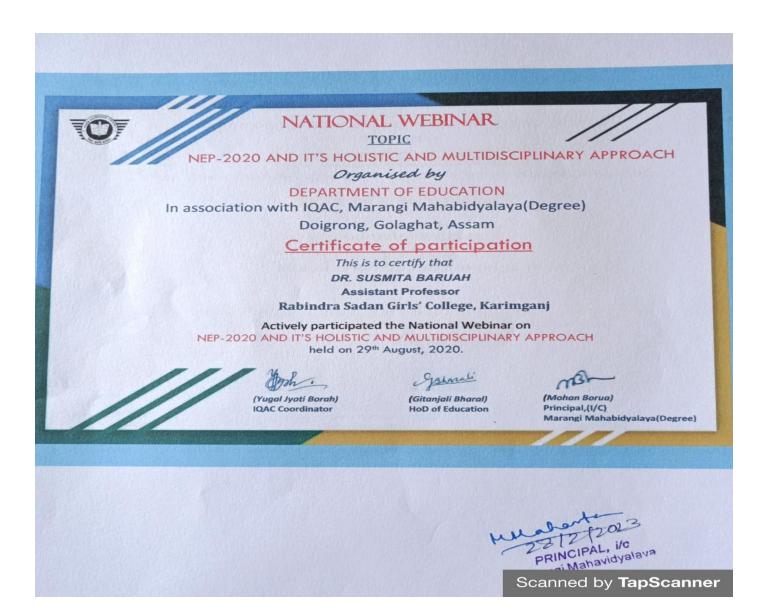

2. Webinar on 'NEP-2020 and its Holistic-Multidisciplinary Approach' organised byDepartment of Education &IQAC on 29/08/2020.

### Proceeding of the National WebinarOn "NEP-2020 and its Holistic- Multidisciplinary Approach" Organised by Department of Education In association with IQAC Marangi Mahabidyalaya(Degree) Date: 29<sup>th</sup> August 2020

A National level webinar was organized by the Department of Education on 29<sup>th</sup> August 2020. The co-ordinator of the webinar Mrs. Gitanjali Bharali has introduced the guests. Altogether 100 participants participated in the webinar. The welcome address was given by Mr.Yugal Jyoti Borah, IQAC coordinator of Marangi Mahabidyalaya(Degree). The webinar was inaugurated by Mr. Mohan Boruah the Principal Marangi Mahabidyalaya(Degree).