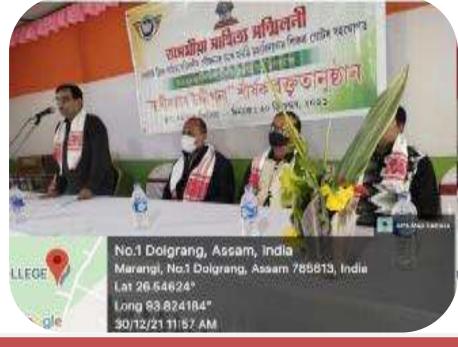

Organizing Committee

Mr. Mohan Boruah Principal (I/c) Marangi Mahavidyalaya (Degree)

Byuli Bonhelia

Dr. Bijulee Borchetia Principal Kamargaon College

25/212023 PRINCIPAL, No Marangi Mahavidyalaya

2. Jointly organising a Speech Programme on "Education: Importance of Study and Employability. "Organised by Department of Education, with Deptt. Education, Kamargaon College. Resource Person Dr.Dulal Hazarika Assistant Professor Deptt. of Education, Vidyabharati College, Kamrup rural on 24<sup>th</sup> July 2021. The purpose of the programme is to focus on the importance of the subject Education and chances of employment opportunities by the **Department of Education.** 

| Торіс        | Speech Programme        |
|--------------|-------------------------|
| Organised by | Department of Education |
| Date         | 24/07/2021              |
| No.of        | 100                     |
| Participants |                         |

## "EDUCATION : IMPORTANCE OF STUDY AND EMPLOYABILITY"

"শিক্ষাতত্ত্ব বিষয়টো অধ্যয়নৰ গুৰুত্ব আৰু নিয়োগ সম্ভাৱনা"

Date : 24/07/2021 Time : 4PM onwards

To,

Dr. Dulal Hazarika Assistant Professor Department of Education Vidya Bharati College Kamrup (R) Assam