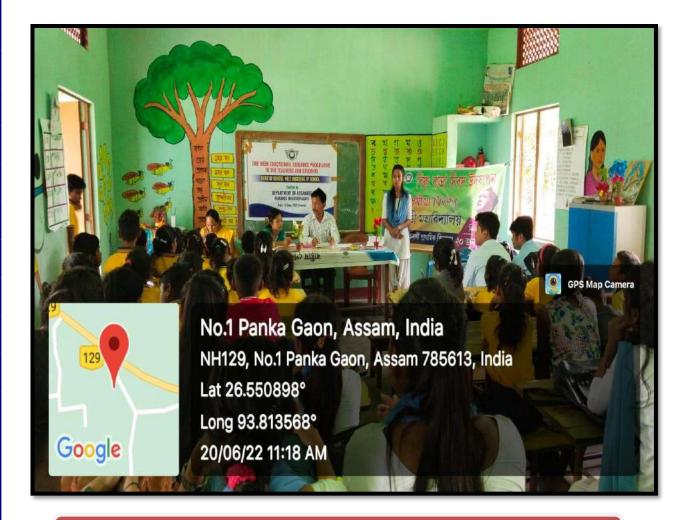

1. Organising a collaborating speech programme on "Creativity as a source of personality with Deptt. Education, Kamargaon College. Resource Person - Mr. Apurba Ranjan Dutta, Associate Professor Deptt. Of Education, Furkating College on 4<sup>th</sup> July 2021. The aim and objective of the programme is to develop personality and mental Wellbeing of the students through creativity activities by the Department of Education.

| Торіс              | Speech Programme         |
|--------------------|--------------------------|
| Organised by       | Department of Education. |
| Date               | 04/07/2021               |
| No.of Participants | 95                       |