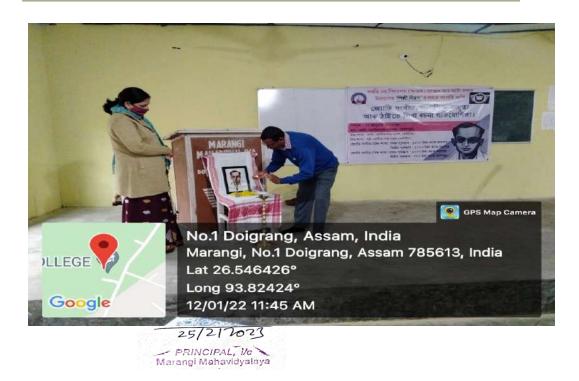

3. Geo tagged Photographs and other related documents of extension activities. With proper Caption , organised by and Date.

 Attached reports for each extension and outreach programme with number of students participated.

1. Organising a collaborating speech programme on "Creativity as a source of personality with Deptt. Education, Kamargaon College. Resource Person - Mr. Apurba Ranjan Dutta, Associate Professor Deptt. Of Education, Furkating College on 4<sup>th</sup> July 2021. The aim and objective of the programme is to develop personality and mental Wellbeing of the students through creativity activities by the Department of Education.

| Торіс              | Speech Programme         |
|--------------------|--------------------------|
| Organised by       | Department of Education. |
| Date               | 04/07/2021               |
| No.of Participants | 95                       |