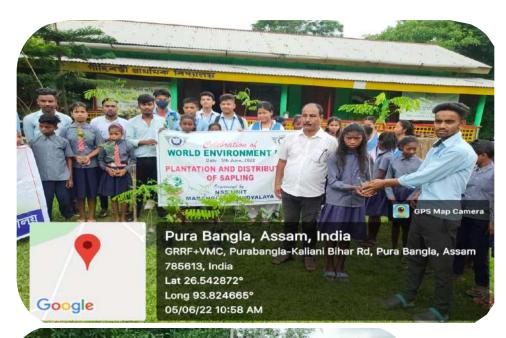

-|---------------------|
| organised by        | ACTA, Golaghat Zone |
| Date                | 28/5/2022           |
| No. of Participants | 02                  |





One day Students' Seminar on the topic –Problems and Prospects of CBCs in the UG level on 28<sup>th</sup> May 2022

Michart 25/212023 Marangi Mahavidyalaya

34. Plantation and Distribution of Sapling by NSS Unit on 5<sup>th</sup> June 2022 on the occasion of World Environment Day.

| Торіс        | Plantation and Distribution of Sapling |
|--------------|----------------------------------------|
| Organised by | NSS Unit                               |
| Date         | 5/6/2022                               |
| No. of       | 24                                     |
| Participants |                                        |





Plantation and Distribution of Sapling on 5<sup>th</sup> June 2022

25/212023 Marangi Mahavidyalaya

| Tree plantation DOMS Page No.                 |
|-----------------------------------------------|
| Sapling Distribution programme Data 1         |
| On the occasion on world environment Day      |
| Date: 5th june 2022                           |
| Venu: Gridibasti LPschool                     |
|                                               |
| Attendance                                    |
| 1. Junmon' Borah                              |
| 2. Junali Boorah                              |
| 3. Munni brogoi                               |
| 4. parth hogoi                                |
| 5. Simanta Das                                |
| 6. Parchin Begum