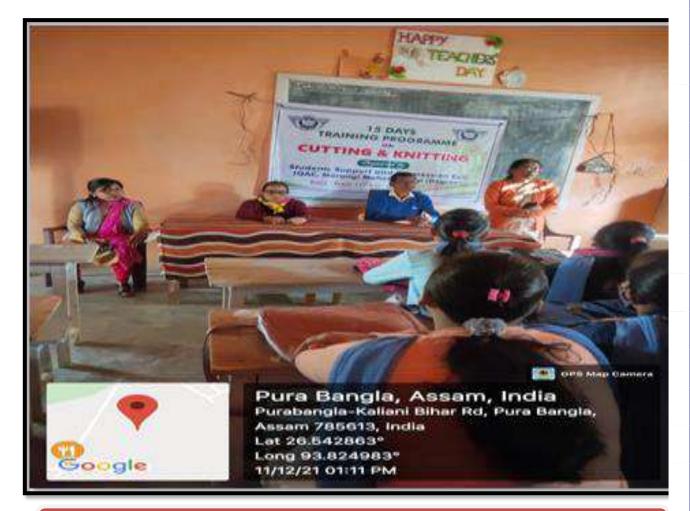

Joint Co-ordinators Minicula Hocarcista

Dairy tranithuti Dr. Daisy Rani Chutia Assistant Professor Department of Education Marangi Mahavidyalaya (Degree) Marangi Mahavidyalaya

Mrs. Mridula Hazarika HOD, Department of Education Kamargaon College 3. 15 Days Training Programme on Cutting and Knitting organized by Students Support and Progression Cell, IQAC from 11<sup>th</sup>December to 26 December 2021.

| Торіс               | 15 Days Training Programme on Cutting and<br>Knitting |
|---------------------|-------------------------------------------------------|
| organized by        | Students Support and Progression Cell                 |
| Date                | 11/12/2021 to 26/12/2021                              |
| No. of Participants | 55                                                    |