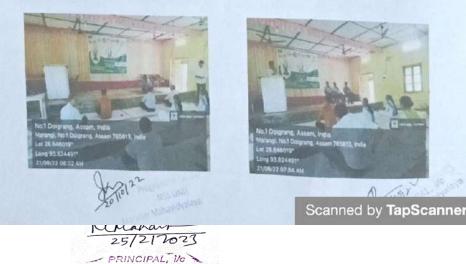

1. Organising a collaborating speech programme on "Creativity as a source of personality with Deptt. Education, Kamargaon College. Resource Person - Mr. Apurba Ranjan Dutta, Associate Professor Deptt. Of Education, Furkating College on 4<sup>th</sup> July 2021. The aim and objective of the programme is to develop personality and mental Wellbeing of the students through creativity activities by the Department of Education.

| Торіс              | Speech Programme         |
|--------------------|--------------------------|
| Organised by       | Department of Education. |
| Date               | 04/07/2021               |
| No.of Participants | 95                       |