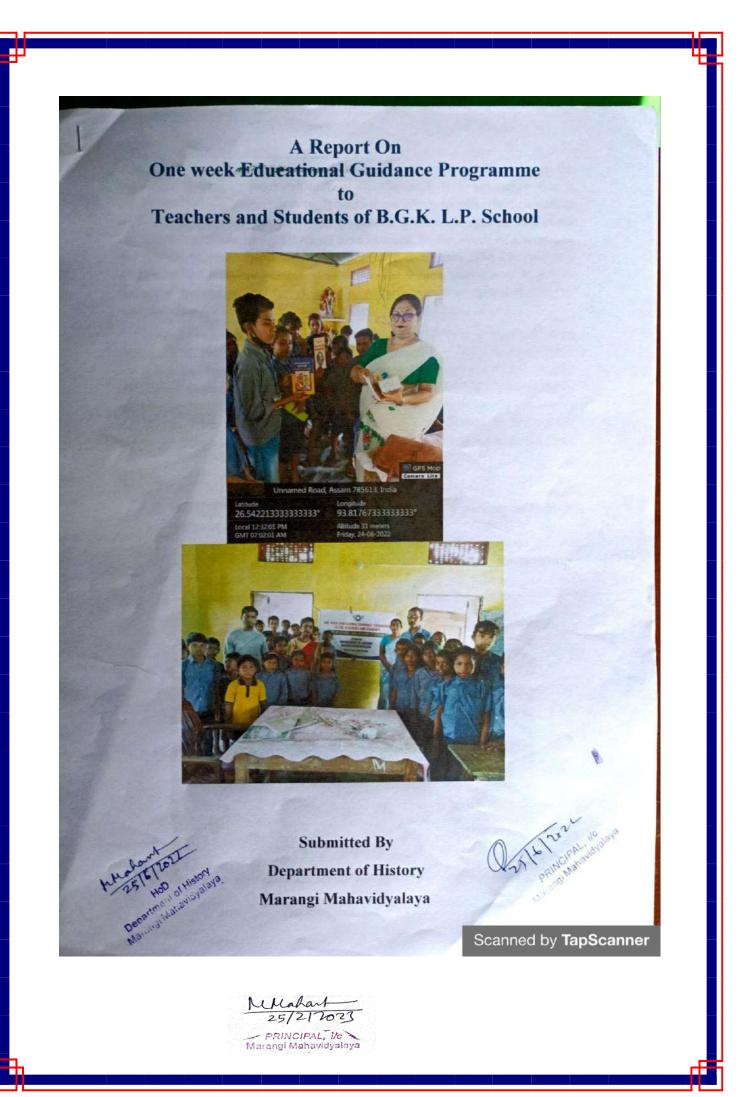

3. Geo tagged Photographs and other related documents of extension activities. With proper Caption , organised by and Date.

 Attached reports for each extension and outreach programme with number of students participated.