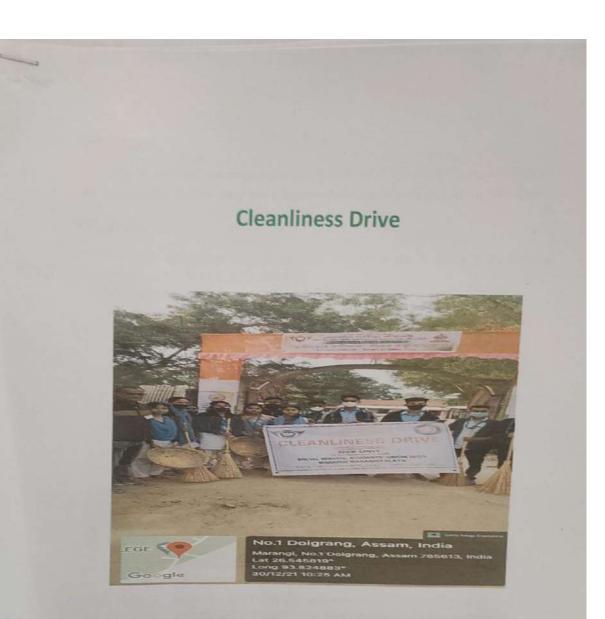

## **MATRIC ID**

3.4.3 Number of extension and outreach programs conducted by the institution through NSS/NCC/Red cross/YRC etc., ( including the programmes such as Swachh Bharat, AIDS awareness, Gender issues etc. and/or those organised in collaboration with industry, community and NGOs ) during the last five years.

3. Geo tagged Photographs and other related documents of extension activities. With proper Caption , organised by and Date.

 Attached reports for each extension and outreach programme with number of students participated.