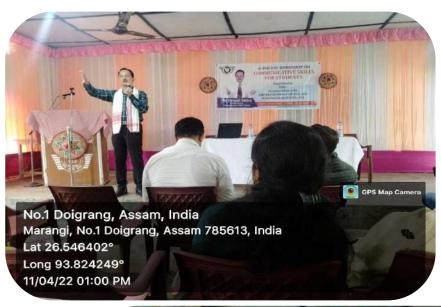

1. Organising a collaborating speech programme on "Creativity as a source of personality with Deptt. Education, Kamargaon College. Resource Person - Mr. Apurba Ranjan Dutta, Associate Professor Deptt. Of Education, Furkating College on 4<sup>th</sup> July 2021. The aim and objective of the programme is to develop personality and mental Wellbeing of the students through creativity activities by the Department of Education.

| Торіс              | Speech Programme         |
|--------------------|--------------------------|
| Organised by       | Department of Education. |
| Date               | 04/07/2021               |
| No.of Participants | 95                       |

## A SPEECH ON "CREATIVITY AS A SOURCE OF PERSONALITY DEVELOPMENT AND MENTAL WELL-BEING"

Jointly organised by Department of Education, Kamargaon College and Marangi Mahavidyalaya (Degree)