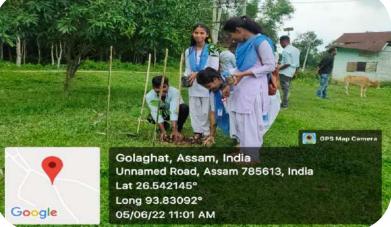

---------------------|
| organised by        | ACTA, Golaghat Zone |
| Date                | 28/5/2022           |
| No. of Participants | 02                  |





One day Students' Seminar on the topic –Problems and Prospects of CBCs in the UG level on 28<sup>th</sup> May 2022

Michart 25/212023 Marangi Mahavidyalaya

34. Plantation and Distribution of Sapling by NSS Unit on 5<sup>th</sup> June 2022 on the occasion of World Environment Day.

| Торіс        | Plantation and Distribution of Sapling |
|--------------|----------------------------------------|
| Organised by | NSS Unit                               |
| Date         | 5/6/2022                               |
| No. of       | 24                                     |
| Participants |                                        |





Plantation and Distribution of Sapling on 5<sup>th</sup> June 2022

25/212023 Marangi Mahavidyalaya

| Tree plantation DOMS Page No.                 |
|-----------------------------------------------|
| Sapling Distribution programme Data 1         |
| On the occasion on world environment Day      |
| Date: 5th june 2022                           |
| Venu: Gridibasti LPschool                     |
|                                               |
| Attendance                                    |
| 1. Junmon' Borah                              |
| 2. Junali Boorah                              |
| 3. Munni brogoi                               |
| 4. parth hogoi                                |
| 5. Simanta Das                                |
| 6. Parchin Begum