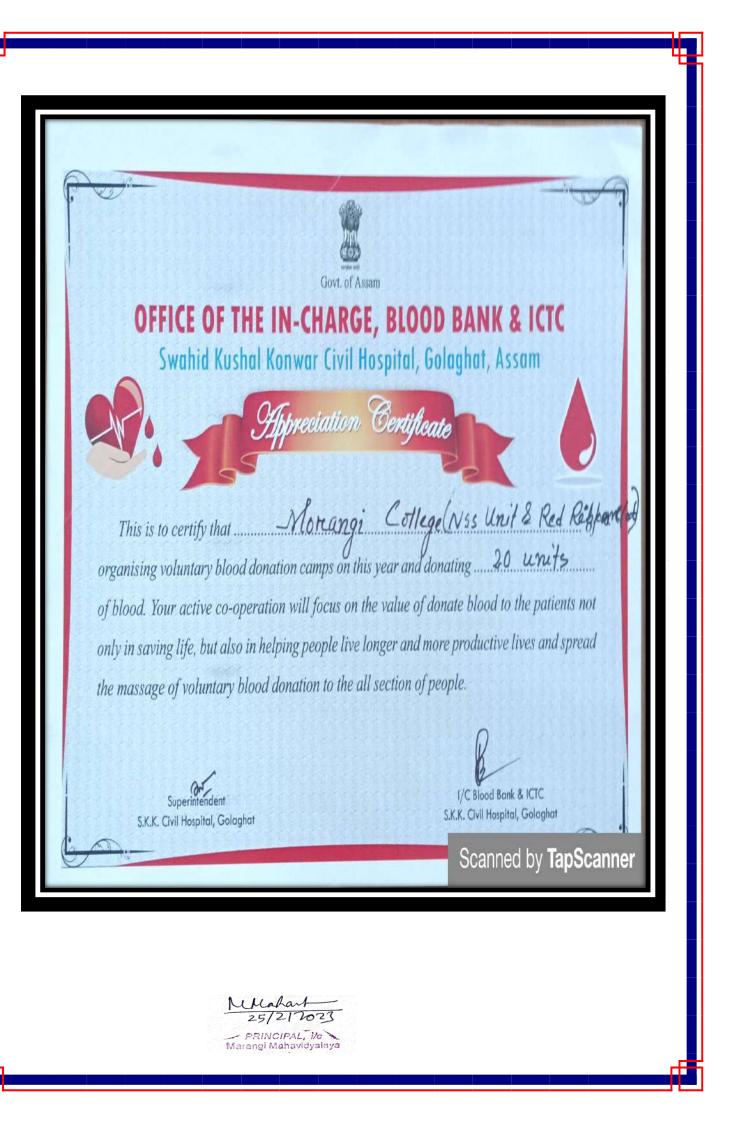

Organised by NSS Unit and Red Ribbon Club in association Collaboration with SKK Civil Hospital, Golaghat. Hereby the massage is sent to the students that Blood donation is truly an altruistic gift that an individual can give to others in need on 23/12/2021

| Торіс        |    | Health Awareness cum Blood Donation Camp |
|--------------|----|------------------------------------------|
| Organised by |    | NSS Unit and Red Ribbon Club             |
| Date         |    | 23/12/2021                               |
| No.          | Of | 31                                       |
| Participants |    |                                          |



Health Awareness cum Blood Donation Camp on 23/12/2021

Mahart 25/212023 PRINCIPAL, 1/c



Health Awareness cum Blood Donation Camp on 23/12/2021





To, The Perincipal Maranqi Mahabidyalaya (Degree) Lettekujan, brolaghat. Date: 22.11.21

<u>Sub</u>: Seeking permission for Blood Anarners cum Blood Donation Programme.

Sia, With humble submission, we request you to give permission for Blood Awarness cum Blood Donation Programme to be held on 23. 12. 21 in own college, Organised by NSS Unit and Red Ribbon Club.

Thanking you.

Morangi Nobiri di alaya Dagra

Your's faithfully Jayanta Borah P.O.(NSS) (P.O. NSS unit) Chilter Rongton Mil' (Red Ribbon Club)

NSS UNIT Marang Mahavidvalar

Millahart 25/212023 PRINCIPAL, 1/c

## General Meeting for Blood Donation Camp & Creative Activities

Organize by Marangi Mahabidyalaya (Degree) Venue: Phulanibari Gaon Namghar Date: 08 December 2021 Attendance Sheet

| SI. No Name of Participants Signature<