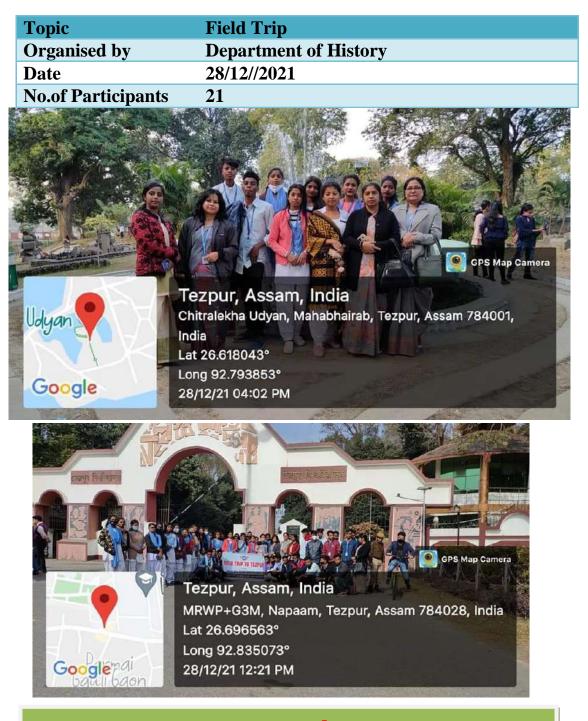

|

25/212023 PRINCIPAL, 1/c Marangi Mahavidyalaya

23. Arranged a Field Trip to Tezpur on 28<sup>th</sup> December 2021to visit the historical places in Tezpur and to study the historical importance of the city by the Department of History



# Field Trip to Tezpur on 28th December 2021

Millahart 25/212023 PRINCIPAL, 1/6 Marangi Mahavidyalaya

# REPORT OF THE FIELD TRIP TO TEZPUR

# By The Department of History

A field trip has important significance in the field of Education, A field trip is a trip to the factory, farm, museum, historical sites, educational institutions by the Students and teachers for the purpose of first-hand information. A field trip was organised by the department of History and Education on 28-12-2021 to Tezpur.

Tezpur at a Glance: Tezpur is a City of Sonitpur district, Assam, India. It is located on the banks of the River Brahmaputra 175 Km. northeast of Guwahati and is the largest city of the north bank cities. Tezpur is reached by air from Kolkata. An alternative way to travel to Tezpur is by Road