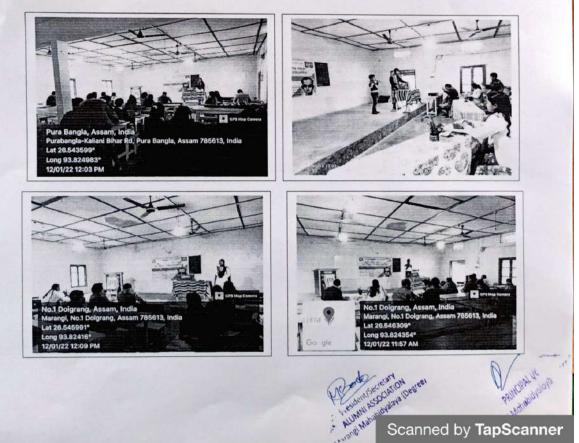

3. Geo tagged Photographs and other related documents of extension activities. With proper Caption , organised by and Date.

 Attached reports for each extension and outreach programme with number of students participated.