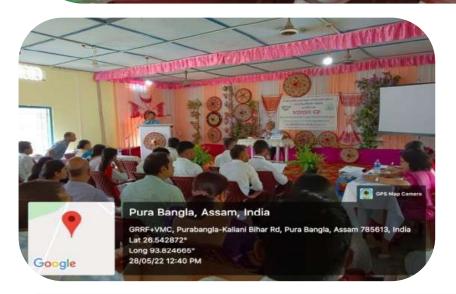

1. Organising a collaborating speech programme on "Creativity as a source of personality with Deptt. Education, Kamargaon College. Resource Person - Mr. Apurba Ranjan Dutta, Associate Professor Deptt. Of Education, Furkating College on 4<sup>th</sup> July 2021. The aim and objective of the programme is to develop personality and mental Wellbeing of the students through creativity activities by the Department of Education.

| Торіс              | Speech Programme         |
|--------------------|--------------------------|
| Organised by       | Department of Education. |
| Date               | 04/07/2021               |
| No.of Participants | 95                       |