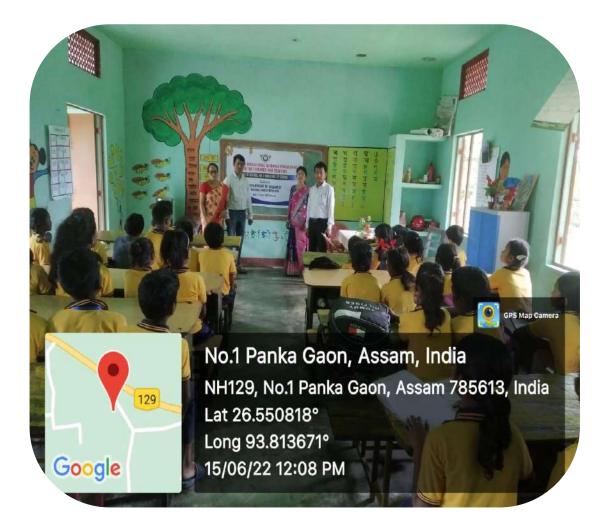

Joint Co-ordinators Minicula Hocarcista

Dairy tranithuti Dr. Daisy Rani Chutia Assistant Professor Department of Education Marangi Mahavidyalaya (Degree) Marangi Mahavidyalaya

Mrs. Mridula Hazarika HOD, Department of Education Kamargaon College 3. 15 Days Training Programme on Cutting and Knitting organized by Students Support and Progression Cell, IQAC from 11<sup>th</sup>December to 26 December 2021.

| Торіс               | 15 Days Training Programme on Cutting and<br>Knitting |
|---------------------|-------------------------------------------------------|
| organized by        | Students Support and Progression Cell                 |
| Date                | 11/12/2021 to 26/12/2021                              |
| No. of Participants | 55                                                    |