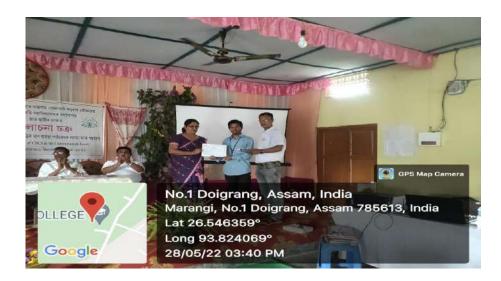

3. Geo tagged Photographs and other related documents of extension activities. With proper Caption , organised by and Date.

 Attached reports for each extension and outreach programme with number of students participated.