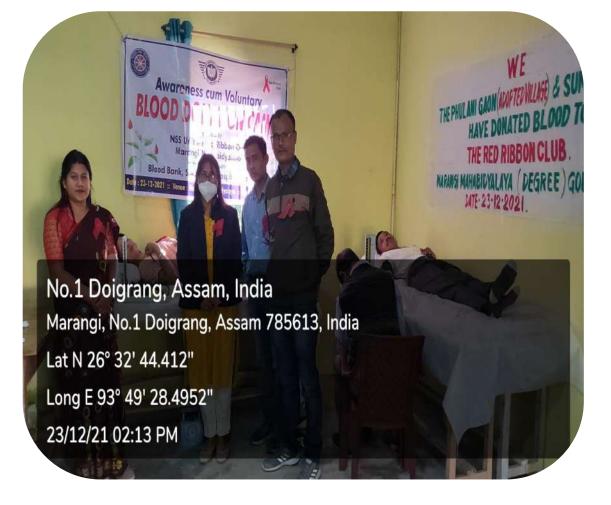

and Leadep Development on 17/12/2021

Mahart 25/212023 PRINCIPAL, 1/0 Marangi Mahavidyalaya

7. A Health Awareness cum Voluntary Blood Donation Camp, Organised by NSS Unit and Red Ribbon Club in association Collaboration with SKK Civil Hospital, Golaghat. Hereby the massage is sent to the students that Blood donation is truly an altruistic gift that an individual can give to others in need on 23/12/2021

| Торіс        |    | Health Awareness cum Blood Donation Camp |
|--------------|----|------------------------------------------|
| Organised by |    | NSS Unit and Red Ribbon Club             |
| Date         |    | 23/12/2021                               |
| No.          | Of | 31                                       |
| Participants |    |                                          |



Health Awareness cum Blood Donation Camp on 23/12/2021

Mahart 25/212023 PRINCIPAL, 1/c



Health Awareness cum Blood Donation Camp on 23/12/2021





To, The Perincipal Maranqi Mahabidyalaya (Degree) Lettekujan, brolaghat. Date: 22.11.21

<u>Sub</u>: Seeking permission for Blood Anarners cum Blood Donation Programme.

Sia, With humble submission, we request you to give permission for Blood Awarness cum Blood Donation Programme to be held on 23. 12. 21 in own college, Organised by NSS Unit and Red Ribbon Club.

Thanking you.

Morangi Nobiri di alaya Dagra

Your's faithfully Jayanta Borah P.O.(NSS) (P.O. NSS unit) Chilter Rongton Mil' (Red Ribbon Club)

NSS UNIT Marang Mahavidvalar

Millahart 25/212023 PRINCIPAL, 1/c

## General Meeting for Blood Donation Camp & Creative Activities

Organ