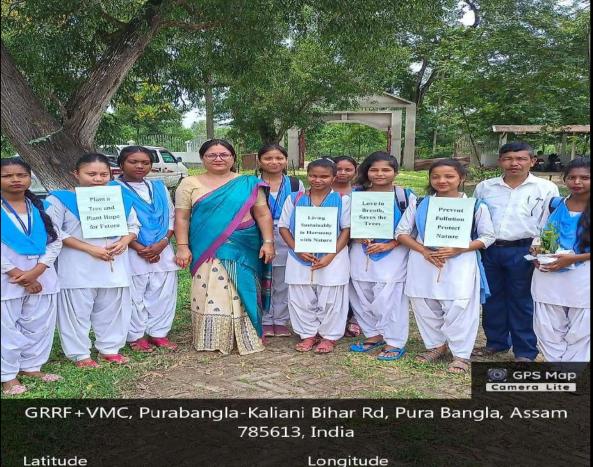

3. Geo tagged Photographs and other related documents of extension activities. With proper Caption , organised by and Date.

 Attached reports for each extension and outreach programme with number of students participated.