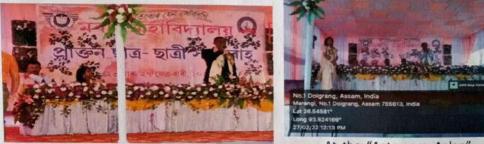

## A SPEECH ON "CREATIVITY AS A SOURCE OF PERSONALITY DEVELOPMENT AND MENTAL WELL-BEING"

Jointly organised by Department of Education, Kamargaon College and Marangi Mahavidyalaya (Degree)

Kamargaon College

<mark>Kamargaon College</mark> Kamargaon, Golaghat Assam PIN- 785619

A SPEECH ON "CREATIVITY AS A SOURCE OF PERSONALITY DEVELOPMENT AND MENTAL WELL-BEING" (ব্যক্তিত্ব বিকাশ আৰু মানসিক কুশলতাৰ এক উৎস হিচাপে সুজনশীলতা)