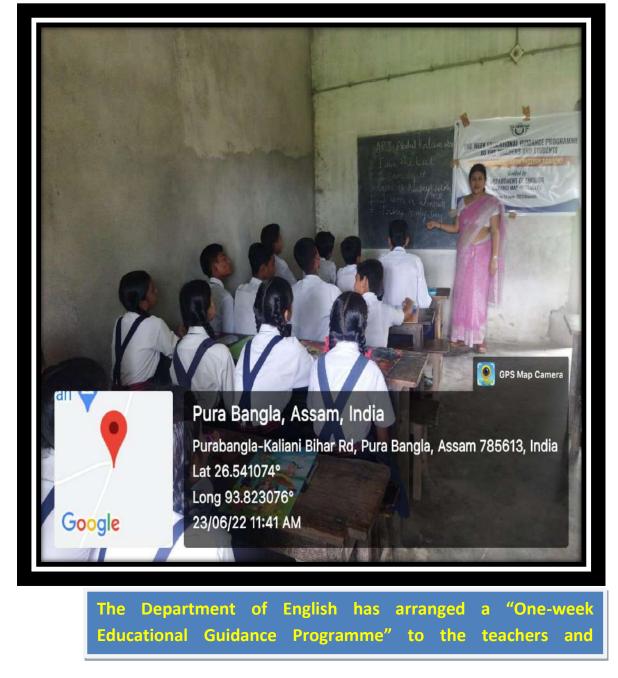

3. Geo tagged Photographs and other related documents of extension activities. With proper Caption , organised by and Date.

 Attached reports for each extension and outreach programme with number of students participated.