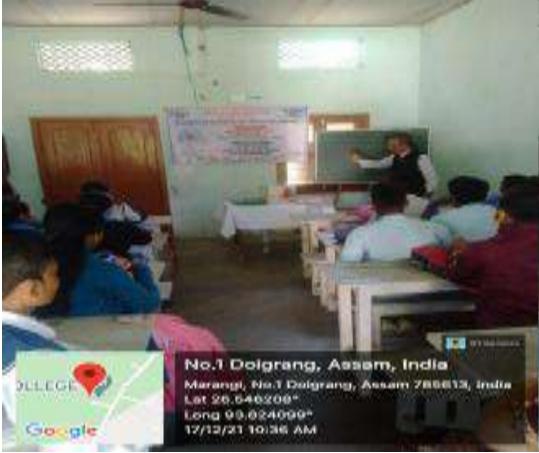

tudy in Kali Bari Chuk village is a necessary one which will help the student to gather new knowledge regarding the socio-cultural changes of the Mech Community.

25/212023 PRINCIPAL, 1/0 Marangi Mahavidyalaya

in of Socolog Manavoyala



22. Organised a guest lecture Programme on 17<sup>th</sup> December 2021. Resource Person- GopikanandaSaikia, Associate Professor of History, JDSG College, Bokakhat. The purpose of this guest lecture is to inform the students about the relevance of History in the present-day context by the Department of History.

| Торіс              | Guest Lecture Programme |
|--------------------|-------------------------|
| Organised by       | Department of History   |
| Date               | 17/12/2021              |
| No.of Participants | 21                      |



# Guest lecture Programme on 17<sup>th</sup> December 2021



To, The poincipal Marcongi Mahabidyalaya (Degoter) Dole: 15-12-2021 Sub: Application for seeking remnission To A Leelure Programme in our Department. with due respect I would Sire, like to inform you That on 17th December, 2021, our History department womled to conduct a lecture Programme for ann departmental students by The ganst le etureen Mr. biopikanonda Saikia HoD and Appoeiate Professore J.D.S.G. college Bokakhat will be invited for The programme. So That I request to you kindly growt permission for This, Thomking for you, Da. Hameni Habardo Rozmitted Marcon Manufacture Scanned by TapScanner

Mittahart 25/212023 PRINCIPAL, 1/c

| A THE            | Resonance Reputer - Mr. Goopiles Manual