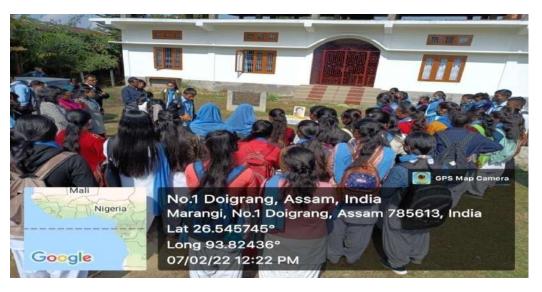

1. Organising a collaborating speech programme on "Creativity as a source of personality with Deptt. Education, Kamargaon College. Resource Person - Mr. Apurba Ranjan Dutta, Associate Professor Deptt. Of Education, Furkating College on 4<sup>th</sup> July 2021. The aim and objective of the programme is to develop personality and mental Wellbeing of the students through creativity activities by the Department of Education.

| Торіс              | Speech Programme         |
|--------------------|--------------------------|
| Organised by       | Department of Education. |
| Date               | 04/07/2021               |
| No.of Participants | 95                       |