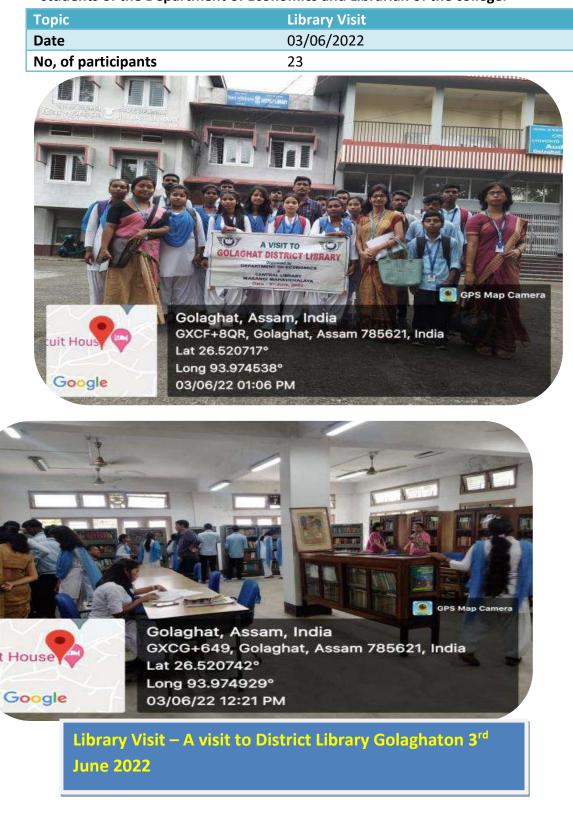

**15 Days Training Programme on Cutting and Knitting from 11<sup>th</sup>December to 26 December 2021** 

25/212023 Marangi Mahavidyalaya

|       | NAME                                                      | TER OF DA<br>Shidenli tu<br>cuthing aid to | ppint      | MAD        | Ryng      | all all    | 160   | FEI<br>HOOL | flah     | angi             | HU    | than | idy    | lay   | 1    |         | Annap        | Duly After                | Interna |              |
|-------|-----------------------------------------------------------|--------------------------------------------|------------|------------|-----------|------------|-------|-------------|----------|------------------|-------|------|--------|-------|------|---------|--------------|---------------------------|---------|--------------|
| -     | CLASS.                                                    | culting and Ks                             | TEND       | ANC        | E         | -          | M     | NO HTW      | ()by     | thog             | n.Mo  | with | de la  | e lle | 24   |         | Neuring      | pr of Attac<br>of Workers | Nana-   |              |
| Na    | - 14 May 111                                              |                                            |            |            |           | TT         |       | TT          |          | P                | EES E | tc.  |        |       | T al | -       |              | -1                        | -       |              |
| Roll  | NAME                                                      | 12845578                                   | 9 10 11 12 | 15 14 15 1 | 6 17 18 1 | 2021 222   | 24 25 | 26 27 28    | 29100 03 | The state        |       |      | A LAND | 744   |      | E hann  | Anom<br>Paid | Date                      | -       | ique e       |
| 1     | Rollin Thursd                                             |                                            | 8          | 9919       | P .       | TIN        | -     | 0           |          | 9 97             |       |      | a gu   | 8     | 1    | 3       |              | 0                         | 2       |              |
|       | Lipika Thingal                                            |                                            | 1          | PPPI       | 1         | 111        | 1     | 11          | -        | 11               | 4     | -    |        |       |      | win     | 1            | 140                       | 4       | 152          |
| 4 2   | Depa Bhigail<br>Mina Devi Rayuwan                         |                                            | 1          | 11/1       | 1         | PPP        | 1     | Y           |          | 1                | 1     | -    | 1      |       |      | 14      | -            | -                         | -       | -            |
|       | Purpa Janli                                               |                                            | T          | 111        | 1         | 1999       |       | 0 0         |          | 1                | 1     | -    | -      |       |      | 12      | h            | 200                       | 41      |              |
|       | kanala Byuwan                                             |                                            | P          | 1111       | 11        | 819        | R     | P           |          |                  | 1     | -    |        |       |      |         | 1.44         | -                         | NK      | -            |
| 6     | Pompi Palana                                              |                                            | 9          | PPPP       | 1         | 1991       | 6.6   | P           |          |                  |       |      |        |       |      |         | 24           | Here                      | 1       | 1            |
| T     | Babity Das                                                |                                            | 1          | 1119       | 11        | PPPI       |       | p           |          |                  |       |      | -      |       | 194  | 1000    | 100          | - 41-1                    | 083     |              |
| 8     | Rinki Born                                                |                                            | 1          | PPPI       | 1         | 111        |       | P           |          | 1.5              | 4     |      |        |       |      | 1       |              | 13                        |         | 0.02         |
| 9     | Usha wang                                                 |                                            | P          | ppri       | 1         | 1919       |       | 1           |          |                  |       |      | T      |       |      |         |              | 1 41                      | 1       | 52           |
| 10    | Swapna Rejuwar                                            |                                            | 1          | PPPI       | P 1       | 844        | 11    | P           |          | 111              | 1     |      |        |       |      | in as   | all.         | w                         | 10      | Ŕ            |
| 11    | Surmer Teti                                               |                                            | 1          | PPPP       | 1         | 111        |       | 5 8         |          | (h)h             | 1     |      |        |       |      | 11 12   | 1            | 14                        | -24     |              |
| 12    | Dipsikha Roomh                                            |                                            | P          | 11/1       |           | 191        |       | 1           |          | 128              | 1     |      |        |       |      | River   |              |                           |         | 18           |
|       | Resma Begun                                               |                                            | 1          | PPPI       |           | 111        |       | TP          |          |                  | 1     |      |        |       | 1    | 11      | 14           | 141                       |         | 12           |
|       | Benity Gogoi                                              |                                            | 1          | PPPI       |           | PPT.       | 1 5 5 | 1p          |          |                  | 1     |      |        |       | 100  | 0/24    | N us         | -14                       | 4       | 26           |
| 15    | Jintimoni Hazorila                                        |                                            | R          | 111        |           | 111        |       | P           |          | 13/1             | 1     |      |        |       |      | di man  | 821          | -                         | 14      |              |
| 16    | Himadri Rear                                              |                                            | P          | PIPI       | . 0       | PPP        |       | 1           |          | 11               | 1     |      |        |       |      |         | 1            | 1                         |         | 573          |
| 17    | Ponchi Dutty                                              |                                            | 1          | Prp        |           | 111        |       | P           |          | 41               | 1     |      |        |       |      |         | 1.           | -                         |         | 1 20         |
| 18    | Asha nupa Barmah                                          |                                            | P          | PPP        |           | 281        |       | X           | 2        | 111              | 1     |      |        |       | 1    | and and | 110          | and a                     | 110     | 3.0          |
| 13    | Anhite Bonach                                             |                                            | 1          | PPP        | 8 0       | PPP<br>PPP |       | P           |          |                  |       |      |        |       | -    | Cher of |              | 1                         | -       | - <u>146</u> |
| 20    | Pompi Hummileg                                            |                                            | P          | PPP        | 10        | 919        |       | P           |          |                  | -     |      |        | 1     | 4    | 24      | 000          | 14                        |         | 1.00         |
| 21    | chepika pogun                                             |                                            | p          | 1 PP       | 1 12      | 191        |       | 10          |          | ALAPA.           |       |      |        |       |      | RAUTS   | No.          | 1                         | Larde   | VP.          |
| 82    | Alow those                                                |                                            | P          | PPP        | p p       | 111        |       | 1 p         |          | 1 1 1 1<br>1 1 1 |       | -    |        |       |      | N.Y.    | 21-          | - 42                      | 10-1    | 2            |
| 21    | Chebiha Begun<br>Prity Chefry<br>Bhanco Thapa<br>340h Jul |                                            | P          | PPP        | 0 0       | 191        | TT TT | P           |          |                  | 17    |      |        |       |      | 6       | 1            | 1                         | 1       | 45           |
| 24    | Deshita Huli                                              |                                            | P          | Ppp        | 11        | 119        |       | P           |          |                  | 1     |      |        |       |      |         |              | V N                       |         | 1            |
| 26    | Monifia sonehogy                                          |                                            | P          | PPP        | pp        | 999        | T     | P           | 1        | 11               | 3     | -    | 1      |       |      | 6141    |              |                           |         | 1            |
|       | Bunipekn                                                  |                                            | P          | PPP        | pp        | 111        | P     | P           |          |                  |       |      |        | N     |      | 14 10   | di la        |                           |         |              |
|       | Maini chinten                                             |                                            | 1          | PPP        | p p       | PPP        |       | P           |          |                  |       |      |        |       | Are  | SF      |              |                           |         |              |
| 20 1  | monistron plays way.                                      |                                            | P          | Ppp        | PP        | 111        | 1     | P           | 3        | KI               | 11    | 8    |        | 1     |      | 1       |              |                           |         |              |
| der 1 | No. of Students Present                                   |                                            |            |            |           |            |       |             |          | 0                | 1.1   |      |        | A     | 010  |         |              | K                         |         | 1            |
| -     | No. of Students Absant                                    |                                            |            |            |           |            | 101   |             |          |                  | P     |      | 1      | Kin   |      |         | 1            |                           |         | 11 C         |