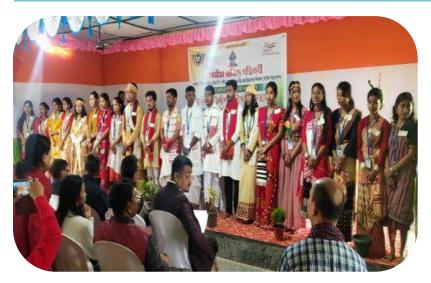

1. Organising a collaborating speech programme on "Creativity as a source of personality with Deptt. Education, Kamargaon College. Resource Person - Mr. Apurba Ranjan Dutta, Associate Professor Deptt. Of Education, Furkating College on 4<sup>th</sup> July 2021. The aim and objective of the programme is to develop personality and mental Wellbeing of the students through creativity activities by the Department of Education.

| Торіс              | Speech Programme         |
|--------------------|--------------------------|
| Organised by       | Department of Education. |
| Date               | 04/07/2021               |
| No.of Participants | 95                       |

## A SPEECH ON "CREATIVITY AS A SOURCE OF PERSONALITY DEVELOPMENT AND MENTAL WELL-BEING"

Jointly organised by Department of Education, Kamargaon College and Marangi Mahavidyalaya (Degree)