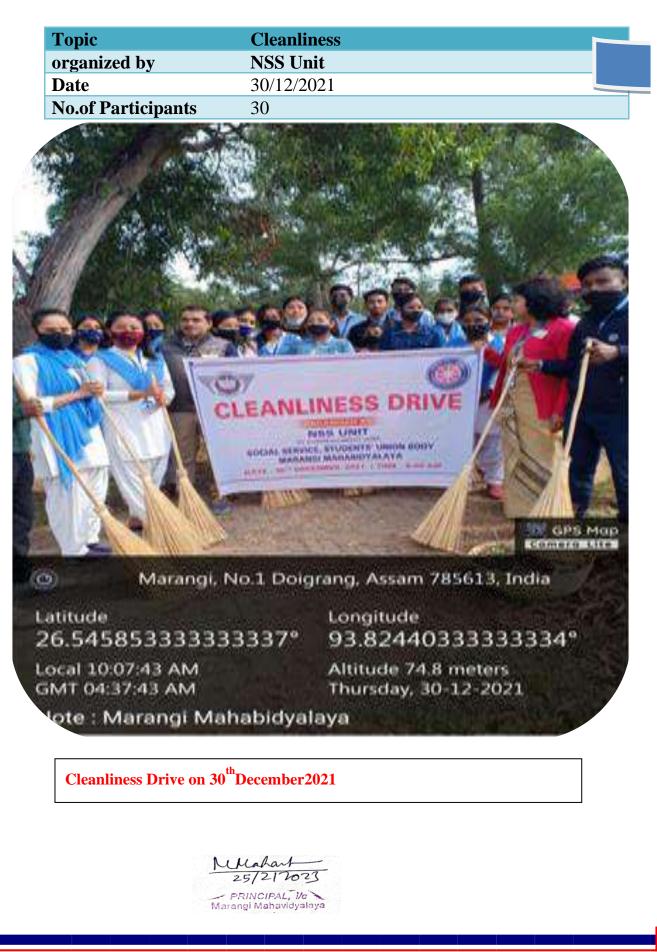

s. A lunch was also arranged in the college canteen by the NSS Unit for the Medical Team and in-charges of RRC and NSS Unit. After that a short meeting was held for the ending session of the programme.

The Programme Officer of NSS Unit gave thankful note to the medical team for making the programme successful. And from the medical team also thanked the college authority as well as NSS Unit and RRC for organizing such an awareness programme and Blood Donation Camp.

At the last they expressed their good feeling and togetherness of bonding with our college in the near future. Then our RRC in-charge gave vote of thanks and the meeting ended.

Muchant 25/212023 PRINCIPAL, 1/0 Marangi Mahavidyalaya

8. Cleanliness Drive, organized by NSS Unit on 30<sup>th</sup>December2021 at College Campus.



Cleanliness Drive DOMS Page No. Organise by NSS unit Marangi Mahabidyataya Venue: college premise Date: 30th December 2021 Attendance 29: Jayunta Borah 1. Jumeni Brown 2. Rimi Begum 30. Mara Kamal Borah 3. Simantu Dus 4. Robin Tinung 5. Silanonda Das 6. Raja Tanti Junali Borah 7 Munmi Crogoi 8. 9. parthe Saikier 10. Tinku Saikia 11. Anish Cherly 12. parbin Begun 13. Barnali Bornah 14. Hironyyoti Saekia 15. Anyonioni Bosto, 16. Severit Jogai IT. Ampali malucar, 18. Gourab Fanti 19. Jublee Das 20 Abishek Chetry 21. Sasida Began 22 Sonaili Zal 23. Sanju Bhumij 24. Ruhini Murha Marans 25. Hemantu Saileen 26. p. niti paul 27. Chilka Donjan Diel 28 Monalisha Jamely.

Mahart 25/212023 Marangi Mahavidyalaya



### Organised by

### **NSS Unit**

In collaboration with

Social Service, Students' U