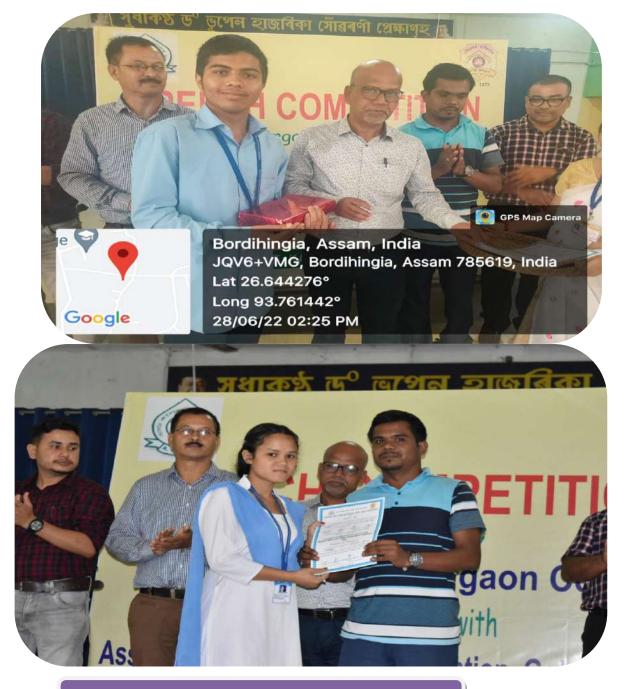

1. Organising a collaborating speech programme on "Creativity as a source of personality with Deptt. Education, Kamargaon College. Resource Person - Mr. Apurba Ranjan Dutta, Associate Professor Deptt. Of Education, Furkating College on 4<sup>th</sup> July 2021. The aim and objective of the programme is to develop personality and mental Wellbeing of the students through creativity activities by the Department of Education.

| Торіс              | Speech Programme         |
|--------------------|--------------------------|
| Organised by       | Department of Education. |
| Date               | 04/07/2021               |
| No.of Participants | 95                       |