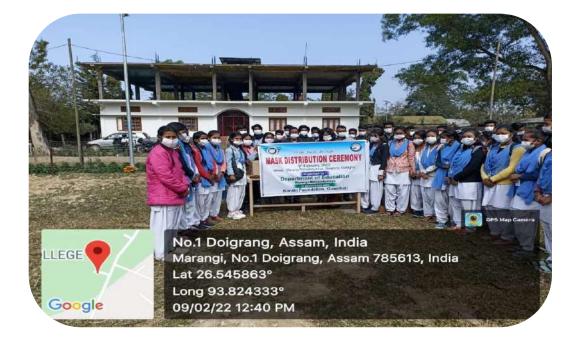

3. Geo tagged Photographs and other related documents of extension activities. With proper Caption , organised by and Date.

 Attached reports for each extension and outreach programme with number of students participated.