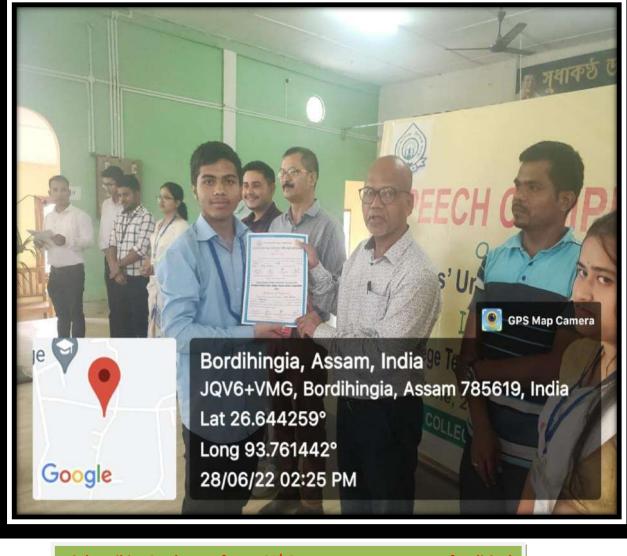

1. Organising a collaborating speech programme on "Creativity as a source of personality with Deptt. Education, Kamargaon College. Resource Person - Mr. Apurba Ranjan Dutta, Associate Professor Deptt. Of Education, Furkating College on 4<sup>th</sup> July 2021. The aim and objective of the programme is to develop personality and mental Wellbeing of the students through creativity activities by the Department of Education.

## A SPEECH ON "CREATIVITY AS A SOURCE OF PERSONALITY DEVELOPMENT AND MENTAL WELL-BEING"

Jointly organised by Department of Education, Kamargaon College and Marangi Mahavidyalaya (Degree)

## Sertificate of Appreciation

This is to certify that Mr. Apurba Ranjan Dutta, Associate Professor, Department of Education, Furkating College, Furkating, Golaghat has participated as Resource Person and has delivered the Speech on "Creativity as a Source of Personality Development and Mental Well-being" jointly organised by Department of Education, Kamargaon College, Kamargaon, Golaghat and Department of Education Marangi Mahavidyalaya (Degree), Golaghat on 4<sup>th</sup> July, 2021.