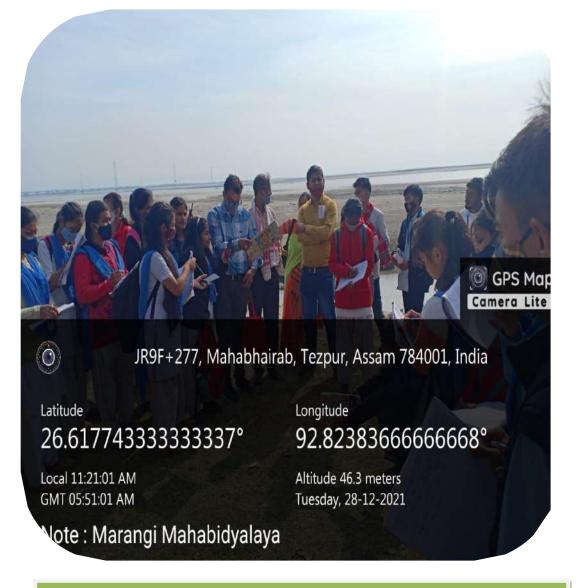

3. Geo tagged Photographs and other related documents of extension activities. With proper Caption , organised by and Date.

 Attached reports for each extension and outreach programme with number of students participated.