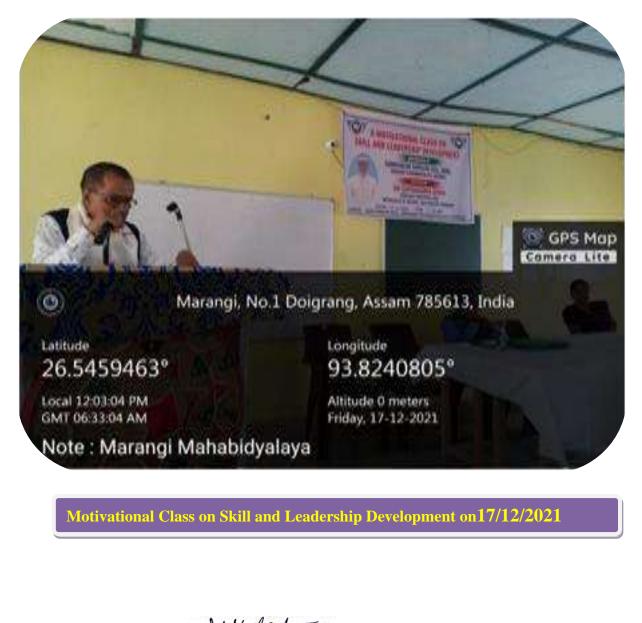

1. Organising a collaborating speech programme on "Creativity as a source of personality with Deptt. Education, Kamargaon College. Resource Person - Mr. Apurba Ranjan Dutta, Associate Professor Deptt. Of Education, Furkating College on 4<sup>th</sup> July 2021. The aim and objective of the programme is to develop personality and mental Wellbeing of the students through creativity activities by the Department of Education.