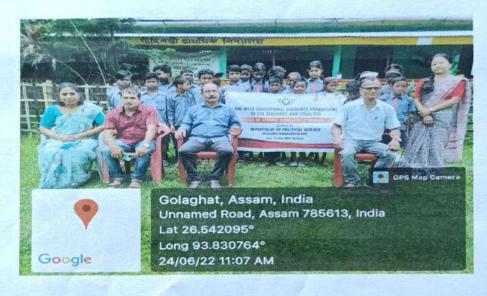

1. Organising a collaborating speech programme on "Creativity as a source of personality with Deptt. Education, Kamargaon College. Resource Person - Mr. Apurba Ranjan Dutta, Associate Professor Deptt. Of Education, Furkating College on 4<sup>th</sup> July 2021. The aim and objective of the programme is to develop personality and mental Wellbeing of the students through creativity activities by the Department of Education.

| Торіс              | Speech Programme         |
|--------------------|--------------------------|
| Organised by       | Department of Education. |
| Date               | 04/07/2021               |
| No.of Participants | 95                       |