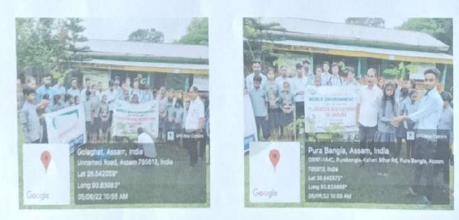

f our environment. It helps in preventing the earth from the effects of Global Warming. Since Global Warming is the root cause of the ruin of our environment. On this special day, saplings have been planted in the college campus and nearby barren land which will flourish the land area after some years.

### **Objectives:**

The main objectives of the Programme are:

- 1. To plant saplings to save the environment.
- 2. To aware the children about environmental problems

#### Explanation:

On the occasion of world Environment Day, the N.S.S. Unit of Marangi Mahavidyalaya has decided to plan tree and distribute sapling to the nearest lower primary school named Gidibasti LP School. For this purpose the Programme Officer of N.S.S. unit of the college collected sapling from the nearby Nursery.



On that particular day, N.S.S. Unit has planted some sapling at the college campus and after that the Programme Officer along with one of his colleague Mr. Malabya Mohan Borah and 20 number of N.S.S. volunteers have



gone to Gidibasti LP School to distribute the sapling. After distributing the sapling, some saplings have been planted at the School Campus.



Mr. Dadul Borah, the Head Master of the school has also actively participated in the programme. After planting the sapling sweets and snacks have been distributed among the students of the school.



#### Outcomes:

- 1. The programme has helped the students to know why the tree has been planted and why the environment has been saved.
- 2. The programme has no immediate outcome but it will make the location green in near future.
-