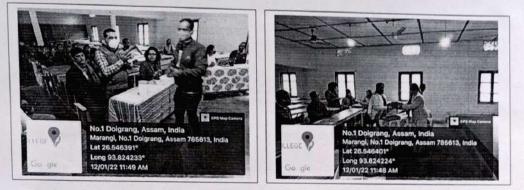

3. Geo tagged Photographs and other related documents of extension activities. With proper Caption , organised by and Date.

 Attached reports for each extension and outreach programme with number of students participated.

Organizing Committee

Mr. Mohan Boruah Principal (I/c) Marangi Mahavidyalaya (Degree)

Byuli Bonhelia

Dr. Bijulee Borchetia Principal Kamargaon College

25/212023 PRINCIPAL, No Marangi Mahavidyalaya

2. Jointly organising a Speech Programme on "Education: Importance of Study and Employability. "Organised by Department of Education, with Deptt. Education, Kamargaon College. Resource Person Dr.Dulal Hazarika Assistant Professor Deptt. of Education, Vidyabharati College, Kamrup rural on 24<sup>th</sup> July 2021. The purpose of the programme is to focus on the importance of the subject Education and chances of employment opportunities by the **Department of Education.** 

| Торіс        | Speech Programme        |
|--------------|-------------------------|
| Organised by | Department of Education |
| Date         | 24/07/2021              |
| No.of        | 100                     |
| Participants |                         |