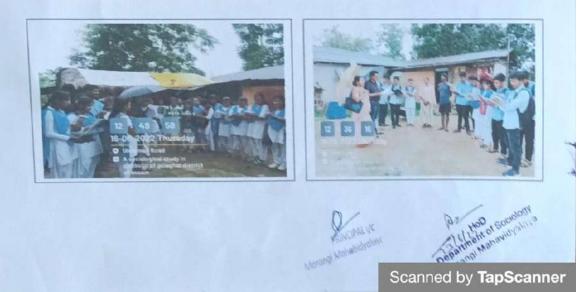

Joint Co-ordinators Minicula Hocarcista

Dairy tranithuti Dr. Daisy Rani Chutia Assistant Professor Department of Education Marangi Mahavidyalaya (Degree) Marangi Mahavidyalaya

Mrs. Mridula Hazarika HOD, Department of Education Kamargaon College 3. 15 Days Training Programme on Cutting and Knitting organized by Students Support and Progression Cell, IQAC from 11<sup>th</sup>December to 26 December 2021.

| Торіс               | 15 Days Training Programme on Cutting and<br>Knitting |
|---------------------|-------------------------------------------------------|
| organized by        | Students Support and Progression Cell                 |
| Date                | 11/12/2021 to 26/12/2021                              |
| No. of Participants | 55                                                    |