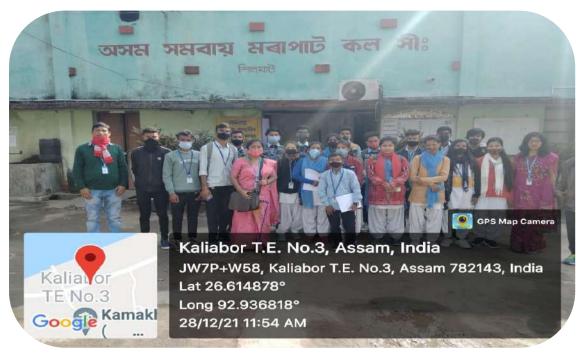

3. Geo tagged Photographs and other related documents of extension activities. With proper Caption , organised by and Date.

 Attached reports for each extension and outreach programme with number of students participated.