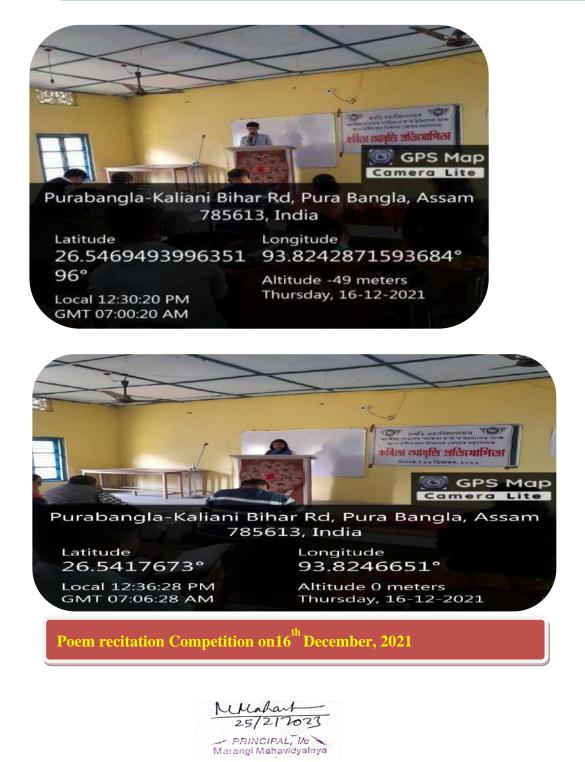

**15 Days Training Programme on Cutting and Knitting from 11<sup>th</sup>December to 26 December 2021** 

25/212023 Marangi Mahavidyalaya

|       | NAME                                                      | TER OF DA<br>Shidenli tu<br>cuthing aid to | ppint      | MAD        | Ryng      | all all    | 160   | FEI<br>HOOL | flah     | angi             | HU    | than | idy    | lay   | 1    |         | Annap        | Duly After                | Interna |              |
|-------|-----------------------------------------------------------|--------------------------------------------|------------|------------|-----------|------------|-------|-------------|----------|------------------|-------|------|--------|-------|------|---------|--------------|---------------------------|---------|--------------|
| -     | CLASS.                                                    | culting and Ks                             | TEND       | ANC        | E         | -          | M     | NO HTW      | ()by     | thog             | n.Mo  | with | de la  | e lle | 24   |         | Neuring      | pr of Attac<br>of Workers | Nana-   |              |
| Na    | - 14 May 111                                              |                                            |            |            |           | TT         |       | TT          |          | P                | EES E | tc.  |        |       | T al | -       |              | -1                        | -       |              |
| Roll  | NAME                                                      | 12845578                                   | 9 10 11 12 | 15 14 15 1 | 6 17 18 1 | 2021 222   | 24 25 | 26 27 28    | 29100 03 | The state        |       |      | A LAND | 744   |      | E hann  | Anom<br>Paid | Date                      | -       | ique e       |
| 1     | Rollin Thursd                                             |                                            | 8          | 9919       | P .       | TIN        | -     | 0           |          | 9 97             |       |      | a gu   | 8     | 1    | 3       |              | 0                         | 2       |              |
|       | Lipika Thingal                                            |                                            | 1          | PPPI       | 1         | 111        | 1     | 11          | -        | 11               | 4     | -    |        |       |      | win     | 1            | 140                       | 4       | 152          |
| 4 2   | Depa Bhigail<br>Mina Devi Rayuwan                         |                                            | 1          | 11/1       | 1         | PPP        | 1     | Y           |          | 1                | 1     | -    | 1      |       |      | 14      | -            | -                         | -       | -            |
|       | Purpa Janli                                               |                                            | T          | 111        | 1         | 1999       |       | 0 0         |          | 1                | 1     | -    | -      |       |      | 12      | h            | 200                       | 41      |              |
|       | kanala Byuwan                                             |                                            | P          | 1111       | 11        | 819        | R     | P           |          |                  | 1     | -    |        |       |      |         | 1.44         | -                         | NK      | -            |
| 6     | Pompi Palana                                              |                                            | 9          | PPPP       | 1         | 1991       | 6.6   | P           |          |                  |       |      |        |       |      |         | 24           | Here                      | 1       | 1            |
| T     | Babity Das                                                |                                            | 1          | 1119       | 11        | PPPI       |       | p           |          |                  |       |      | -      |       | 194  | 1000    | 100          | - 41-1                    | 083     |              |
| 8     | Rinki Born                                                |                                            | 1          | PPPI       | 1         | 111        |       | P           |          | 1.5              | 4     |      |        |       |      | 1       |              | 13                        |         | 0.02         |
| 9     | Usha wang                                                 |                                            | P          | ppri       | 1         | 1919       |       | 1           |          |                  |       |      | T      |       |      |         |              | 1 41                      | 1       | 52           |
| 10    | Swapna Rejuwar                                            |                                            | 1          | PPPI       | P 1       | 844        | 11    | P           |          | 111              | 1     |      |        |       |      | in as   | all.         | w                         | 10      | Ŕ            |
| 11    | Surmer Teti                                               |                                            | 1          | PPPP       | 1         | 111        |       | 5 8         |          | (h)h             | 1     |      |        |       |      | 11 12   | 1            | 14                        | -24     |              |
| 12    | Dipsikha Roomh                                            |                                            | P          | 11/1       |           | 191        |       | 1           |          | 128              | 1     |      |        |       |      | River   |              |                           |         | 18           |
|       | Resma Begun                                               |                                            | 1          | PPPI       |           | 111        |       | TP          |          |                  | 1     |      |        |       | 1    | 11      | 14           | 141                       |         | 12           |
|       | Benity Gogoi                                              |                                            | 1          | PPPI       |           | PPT.       | 1 5 5 | 1p          |          |                  | 1     |      |        |       | 100  | 0/24    | N us         | -14                       | 4       | 26           |
| 15    | Jintimoni Hazorila                                        |                                            | R          | 111        |           | 111        |       | P           |          | 13/1             | 1     |      |        |       |      | di man  | 821          | -                         | 14      |              |
| 16    | Himadri Rear                                              |                                            | P          | PIPI       | . 0       | PPP        |       | 1           |          | 11               | 1     |      |        |       |      |         | 1            | 1                         |         | 573          |
| 17    | Ponchi Dutty                                              |                                            | 1          | Prp        |           | 111        |       | P           |          | 41               | 1     |      |        |       |      |         | 1.           | -                         |         | 1 20         |
| 18    | Asha nupa Barmah                                          |                                            | P          | PPP        |           | 281        |       | X           | 2        | 111              | 1     |      |        |       | 1    | and and | 110          | and a                     | 110     | 3.0          |
| 13    | Anhite Bonach                                             |                                            | 1          | PPP        | 8 0       | PPP<br>PPP |       | P           |          |                  |       |      |        |       | -    | Cher of |              | 1                         | -       | - <u>146</u> |
| 20    | Pompi Hummileg                                            |                                            | P          | PPP        | 10        | 919        |       | P           |          |                  | -     |      |        | 1     | 4    | 24      | 000          | 14                        |         | 1.00         |
| 21    | chepika pogun                                             |                                            | p          | 1 PP       | 1 12      | 191        |       | 10          |          | ALAPA.           |       |      |        |       |      | RAUTS   | No.          | 1                         | Larde   | VP.          |
| 82    | Alow those                                                |                                            | P          | PPP        | p p       | 111        |       | 1 p         |          | 1 1 1 1<br>1 1 1 |       | -    |        |       |      | N.Y.    | 21-          | - 42                      | 10-1    | 2            |
| 21    | Chebiha Begun<br>Prity Chefry<br>Bhanco Thapa<br>340h Jul |                                            | P          | PPP        | 0 0       | 191        | TT TT | P           |          |                  | 17    |      |        |       |      | 6       | 1            | 1                         | 1       | 45           |
| 24    | Deshita Huli                                              |                                            | P          | Ppp        | 11        | 119        |       | P           |          |                  | 1     |      |        |       |      |         |              | V N                       |         | 1            |
| 26    | Monifia sonehogy                                          |                                            | P          | PPP        | pp        | 999        | T     | P           | 1        | 11               | 3     | -    | 1      |       |      | 6141    |              |                           |         | 1            |
|       | Bunipekn                                                  |                                            | P          | PPP        | pp        | 111        | P     | P           |          |                  |       |      |        | N     |      | 14 10   | di la        |                           |         |              |
|       | Maini chinten                                             |                                            | 1          | PPP        | p p       | PPP        |       | P           |          |                  |       |      |        |       | Are  | SF      |              |                           |         |              |
| 20 1  | monistron plays way.                                      |                                            | P          | Ppp        | PP        | 111        | 1     | P           | 3        | KI               | 11    | 8    |        | 1     |      | 1       |              |                           |         |              |
| der 1 | No. of Students Present                                   |                                            |            |            |           |            |       |             |          | 0                | 1.1   |      |        | A     | 010  |         |              | K                         |         | 1            |
| -     | No. of Students Absant                                    |                                            |            |            |           |            | 101   |             |          |                  | P     |      | 1      | Kin   |      |         | 1            |                           |         | 11 C         |