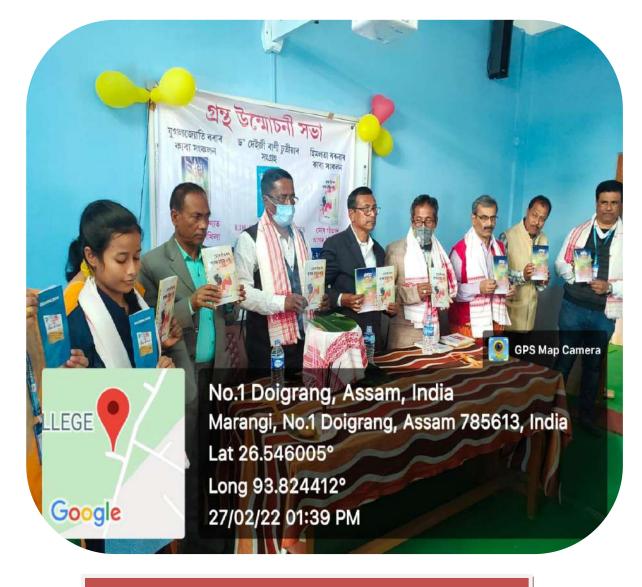

Joint Co-ordinators Minicula Hocarcista

Dairy tranithuti Dr. Daisy Rani Chutia Assistant Professor Department of Education Marangi Mahavidyalaya (Degree) Marangi Mahavidyalaya

Mrs. Mridula Hazarika HOD, Department of Education Kamargaon College 3. 15 Days Training Programme on Cutting and Knitting organized by Students Support and Progression Cell, IQAC from 11<sup>th</sup>December to 26 December 2021.

| Торіс               | 15 Days Training Programme on Cutting and<br>Knitting |
|---------------------|-------------------------------------------------------|
| organized by        | Students Support and Progression Cell                 |
| Date                | 11/12/2021 to 26/12/2021                              |
| No. of Participants | 55                                                    |