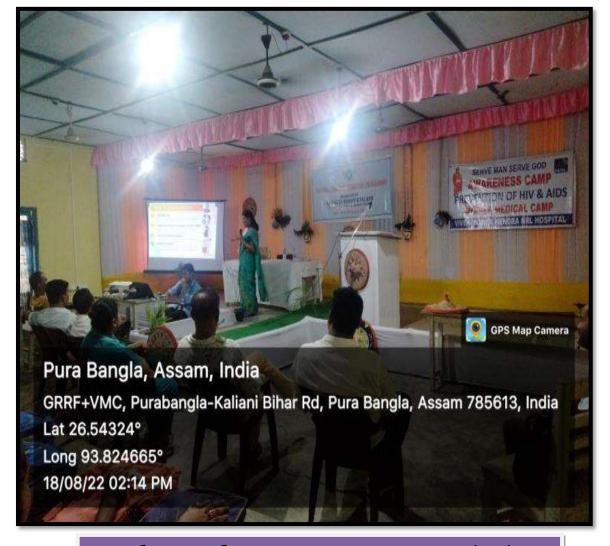

o hoist it to mark the 75th year of India's independence. It devotes that our relationship with the flag has always been more formal and institutional than personal. The idea behind the initiative is to invoke the feelings of patriotism in the hearts of the people and to promote awareness about the Indian National Flag. Some photos of this programme can be illustrated as under-







Michart 25/212023 PRINCIPAL, 1/c



25/212023 PRINCIPAL, 1/c Marangi Mahavidyalaya

### 69. Students Induction Programme on 18/08/2022

| Торіс               | Students Induction Programme |
|---------------------|------------------------------|
| Organised by        | Marangi Mahavidyalaya        |
| Date                | 18/8/2022 to 20/8/2022       |
| No. of participants | 150                          |



Students Induction Programme on 18/08/2022







Students Induction Programme on 18/08/2022



Agenda Students Induction Programme Magangi Mahavidalaya 18th and 20th August,2022

18thAugust,2022(Thursday)

#### 1st Session: 10AM to 1.00 PM

১/মহাবিদ্যালয় সংগীত পৰিৱেশন ২/অধ্যক্ষ মহোদয়ৰ আদৰণি ভাষণ ৩/চিনাকী পৰ্ব ৪/বিভাগীয় মূৰব্বী সকলৰ একাষাৰ ৫/ ছাত্ৰ একতা সভাৰ বিষয়ববীয়া সকলৰ একাষাৰ ৬/ IQAC সমন্বয়কৰ একাষাৰ ৭/গ্ৰন্থাগাৰিকয একষাৰ

#### 2nd session:-1.30 PM to 4 PM

১/নতুন শিষ্ণানীতি –২০২০শীৰ্ষক আলোচনা আলোচক : নৱকমল বৰা,সহকাৰী অধ্যাপক, অর্থনীতি বিভাগ, মৰঙী মহাবিদ্যালয় ২/ HIV/AIDS শীর্ষক আলোচনা আলোচক :- কল্পনা দেৱী ৩/কৃতজ্ঞতা জ্ঞাপন ৪/ অসম সংগীত পৰিৱেশন



25/212023 PRINCIPAL, 1/0 Marangi Mahavidyalaya

#### 20th August, 2022 (Saturday)

#### 1st session: 10AM to 1 PM

১/মহাবিদ্যালয় সংগ