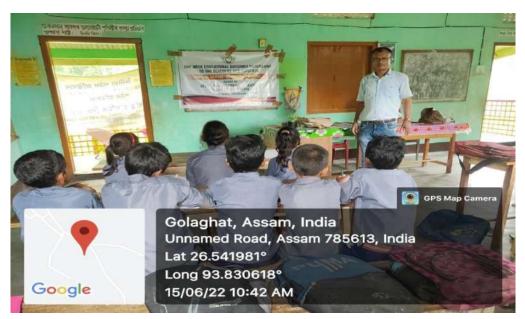

nature Jayanta Borch Chenirram Hazarrika 2. 3. Sutanajale Bosiah 4. Jinker Saikia Jublee Das 5. Bornuli Bornah 6. Aphishek chetry 7. Rosme Ta Deitta 8. Anish Cheby 9. Prety Paul 10. Deepa Dol 11 12 John TOPPO 13. Sangita Mini Mina Sahu 14. Crownob brogoi 15 Scanned by TapScanner

25/212023 PRINCIPAL, Vo Marangi Mahavidyalaya

57. The Department of Political Science has arranged a "One-week Educational Guidance Programme" to the teachers and students of Gidibasti LP School from 15<sup>th</sup> June 2022

| Торіс               | Educational Guidance Programme  |
|---------------------|---------------------------------|
| Organized by        | Department of Political Science |
| Date                | 15/06/2022 to 24/06/2022        |
| No. of Participants | 26                              |





The Department of Political Science has arranged a "Oneweek Educational Guidance Programme" to the teachers and students of Gidibasti LP School from 15<sup>th</sup> June 2022

> 25/212023 PRINCIPAL, 1/0 Marangi Mahavidyalaya

One Week Educational Guidance Programme To The Teachers and Students Name of School: GIDIBASTI LP SCHOOL Guided by Department of Political Science Marangi Mahavidyalaya Date: 15<sup>th</sup> June,2022 onwards



Students Attendance Sheet

| SI.<br>No. | Roll No. | Name of students   | Class/Std.     |
|------------|----------|--------------------|----------------|
| 1          | 1        | JYUTIKA UNANG      | Q              |
| 2          | 2        | Bandita MaJhi      | (V             |
| 3          | 3        | Andria Karenokar   | $\hat{\gamma}$ |
| 4