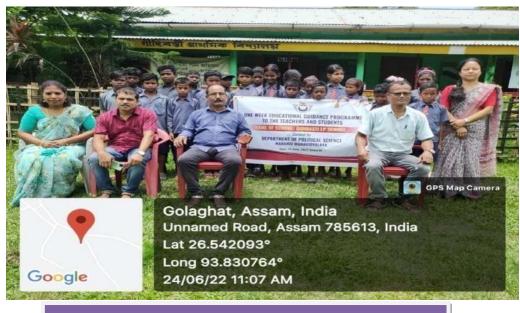

ture Jayanta Borch Chenirram Hazarrika 2. 3. Sutanajale Bosiah 4. Jinker Saikia Jublee Das 5. Bornuli Bornah 6. Aphishek chetry 7. Rosme Ta Deitta 8. Anish Cheby 9. Prety Paul 10. Deepa Dol 11 12 John TOPPO 13. Sangita Mini Mina Sahu 14. Crownob brogoi 15 Scanned by TapScanner

25/212023 PRINCIPAL, Vo Marangi Mahavidyalaya

57. The Department of Political Science has arranged a "One-week Educational Guidance Programme" to the teachers and students of Gidibasti LP School from 15<sup>th</sup> June 2022

| Торіс               | Educational Guidance Programme  |
|---------------------|---------------------------------|
| Organized by        | Department of Political Science |
| Date                | 15/06/2022 to 24/06/2022        |
| No. of Participants | 26                              |





The Department of Political Science has arranged a "Oneweek Educational Guidance Programme" to the teachers and students of Gidibasti LP School from 15<sup>th</sup> June 2022

> 25/212023 PRINCIPAL, 1/0 Marangi Mahavidyalaya

One Week Educational Guidance Programme To The Teachers and Students Name of School: GIDIBASTI LP SCHOOL Guided by Department of Political Science Marangi Mahavidyalaya Date: 15<sup>th</sup> June,2022 onwards



Students Attendance Sheet

| SI.<br>No. | Roll No. | Name of students   | Class/Std.     |
|------------|----------|--------------------|----------------|
| 1          | 1        | JYUTIKA UNANG      | Q              |
| 2          | 2        | Bandita MaJhi      | (V             |
| 3          | 3        | Andria Karenokar   | $\hat{\gamma}$ |
| 4