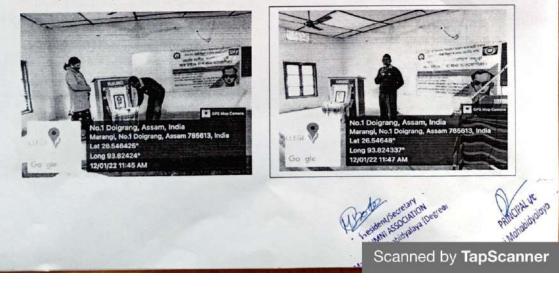

3. Geo tagged Photographs and other related documents of extension activities. With proper Caption , organised by and Date.

 Attached reports for each extension and outreach programme with number of students participated.

1. Organising a collaborating speech programme on "Creativity as a source of personality with Deptt. Education, Kamargaon College. Resource Person - Mr. Apurba Ranjan Dutta, Associate Professor Deptt. Of Education, Furkating College on 4<sup>th</sup> July 2021. The aim and objective of the programme is to develop personality and mental Wellbeing of the students through creativity activities by the Department of Education.

| Торіс              | Speech Programme         |
|--------------------|--------------------------|
| Organised by       | Department of Education. |
| Date               | 04/07/2021               |
| No.of Participants | 95                       |