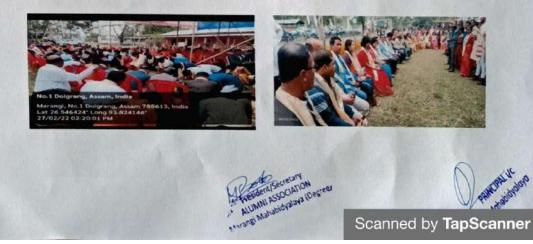

1. Organising a collaborating speech programme on "Creativity as a source of personality with Deptt. Education, Kamargaon College. Resource Person - Mr. Apurba Ranjan Dutta, Associate Professor Deptt. Of Education, Furkating College on 4<sup>th</sup> July 2021. The aim and objective of the programme is to develop personality and mental Wellbeing of the students through creativity activities by the Department of Education.

| Торіс              | Speech Programme         |
|--------------------|--------------------------|
| Organised by       | Department of Education. |
| Date               | 04/07/2021               |
| No.of Participants | 95                       |