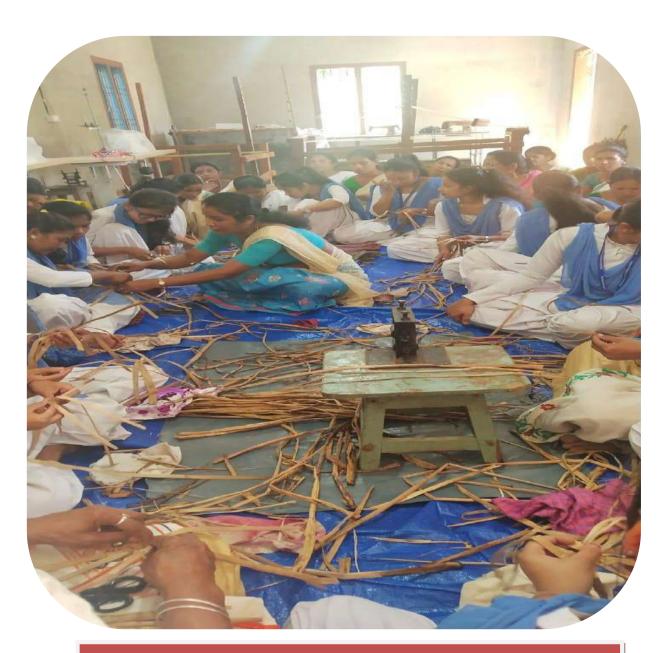

y 2022.



30. Celebration of One day workshop on Hyacinth Diversified products and felicitation programme on the occasion of international women day by IQAC and Women Cell of the college on 8<sup>th</sup> March 2022.

| Торіс        | Workshop on Hyacinth Diversified products |
|--------------|-------------------------------------------|
| Organized by | IQAC and Women Cell                       |
| Date         | 8/3/2022                                  |
| No. of       | 33                                        |
| Participants |                                           |



One day workshop on Hyacinth Diversified products and felicitation programme on the occasion of international women dav by IQAC and Women Cell of the college on 8<sup>th</sup> March 2022.

Marangi Mahavidyalaya



One day workshop on Hyacinth Diversified products and felicitation programme on the occasion of international women day by IQAC and Women Cell of the college on 8<sup>th</sup> March 2022.

25/212023 PRINCIPAL, 1/0 Marangi Mahavidyalaya

Jo, The principal, Marangi Mahabidyalaya (Degree) Dated the 4th March, 2022 Sub - Application for Permission Respected Six, with due respect we have the honor to state you that, we the women cell of Marangi Mahabidyalaya (Degra) want to celebrate the International womens' Day of this year by falicitating a rural energetic women mamed Mrs. swarnalata Datta of Bokial, Gologhat. Through this honourable women we also organize a workshop on how to make different products from water Hyacinth as Swarnalata Dutta and her self help team group sun a puriness on roa