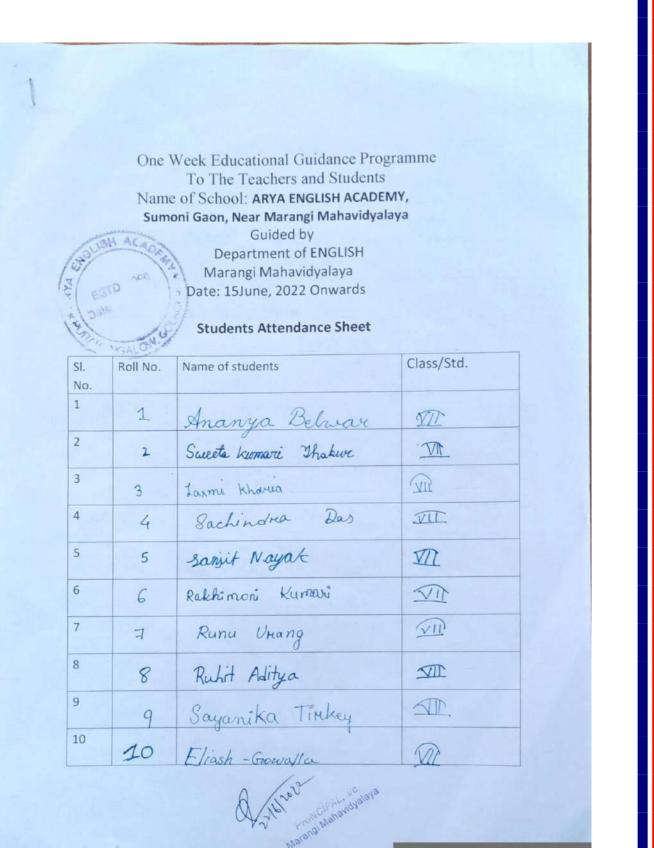

3. Geo tagged Photographs and other related documents of extension activities. With proper Caption , organised by and Date.

 Attached reports for each extension and outreach programme with number of students participated.