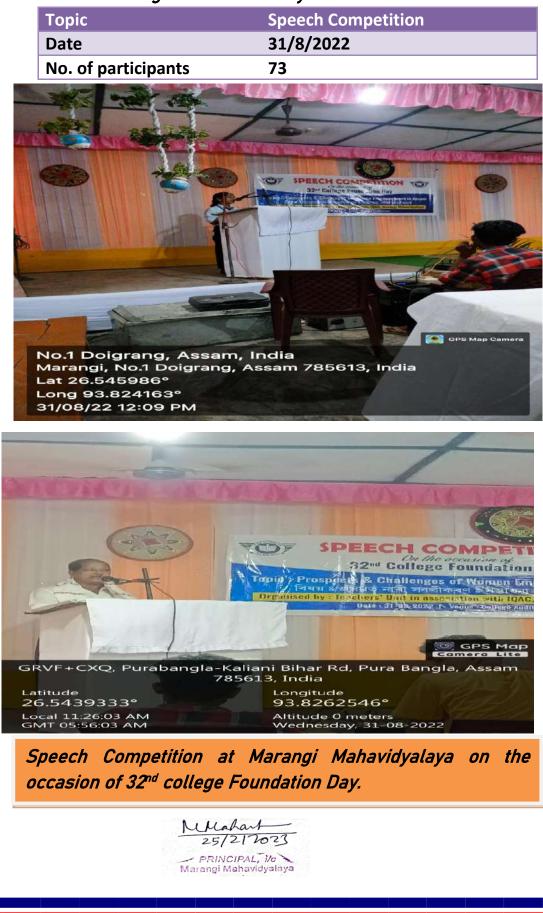

Bora of B.A. 1<sup>st</sup> semester , a group song was performed by Komolika Mandal, Pranita Boiragi, Nizora Dutta, Puja Thengal of B.A. 1<sup>st</sup> semester students. A reciatation by Porinita Thengal and a Solo song by Pranjal Bora of B.A. first semester student. At the end of our cultural programme our 4<sup>th</sup> grade worker Mr.Dudumoni Saikia has performed a "MIME" for our refreshment. Our 2<sup>nd</sup> day programme was concluded with vote of thanks by Mrs. Monikankana Bodo and Closed our last day programme with 'Akhom Sangeet'.

#### Submitted by:

Dr.Daisy rani Chutia. (Co-ordinator of the Induction committe)

Mahart 25/212023 PRINCIPAL, 1/0 Marangi Mahavidyalaya

# 70. Speech Competition at Marangi Mahavidyalaya on the occasion of 32<sup>nd</sup> college Foundation Day.



## District Level SPEECH COMPETITION On the Occasion of 32<sup>nd</sup> College Foundation Day Organised By

#### **Teachers' Unit**

In Association With Internal Quality Assurance Cell(IQAC) Marangi Mahavidyalaya:: P.O. Lettekujan::Doigrong, Golaghat Date: 31" August, 2022, Wednesday

# TOPIC: "PROSPECTS AND CHALLENGES OF WOMEN EMPOWERMENT IN ASSAM"

| SI       | Name                     | Designation       | Mobile No.   | Signature       |
|----------|--------------------------|-------------------|--------------|-----------------|
| No.<br>1 | Dr. Bitelcanand a Surrow | chairman<br>Cr.B. | 9435151653   | B- 31,8.12      |
| 2        |                          | Barpakin tolly    | 94350.54805  | siteranz        |
| 3        | Sami thating             | Socialwooken      | /