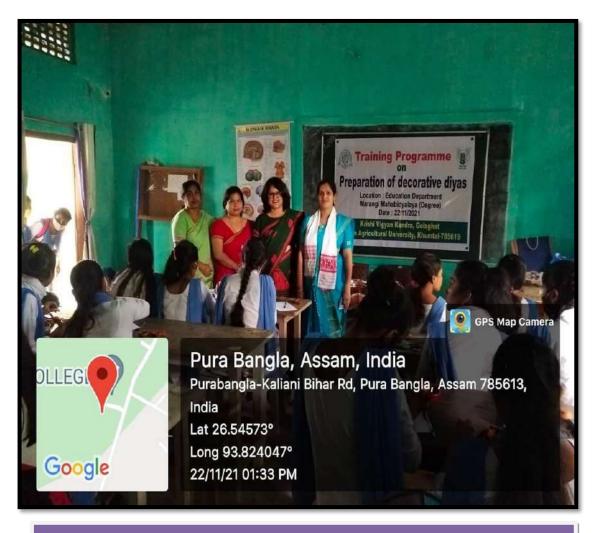

Programme Superviser Marangi Mahavidyalaya



(Mr. Mintu Handique) General Manager(IR/PR/ER) Numaligarh Refinery Limited



(Mr.Chandan Shaw) Asstt. Director, Sericulture Department, Golaghat District

21 PRINCIPAL, 10 Marangi Mahavidyala

15. Organising a Training Programme on Preparation of decorative Diyas at Marangi Mahabidyalaya on 22<sup>nd</sup> November 2021 to develop creativity as source of income by the Department of Education.

| Торіс                     | Training programme on diya Preparation |
|---------------------------|----------------------------------------|
| Organised by              | Department of Education.               |
| Date                      | 22/11//2021                            |
| <b>No.of Participants</b> | 30                                     |



Training Programme on Preparation of decorative Diyas at Marangi Mahabidyalaya on 22<sup>nd</sup> November 2021

25/212023 PRINCIPAL, Vo Marangi Mahavidyalaya

Workstop on Diya Making Orion Date: 22/11/2021 PAGE: 1 Joday on 22/11/2022 we the department of Education, Marangi Mahanidyalaya organize a workshop on "One day" Diya Making". Attendante Signature :-(1) Monidusmitan Borthaker Subject Matter Specialist KVK Galaghat MBcrethake (2) Gitanjali Bhanali (3) Daing ran Chuta @ Anpith Kalita 3 Minu Bara D Anjoli kerketta D Anisha Kumari Roy 3) As kasisah saikia @ Arupana fanti @ Dipali Handigue (1) Nivedita Bordoloi D Papori Borench. 3 Reti Kakati 14 Purske Tati 3 Janmoni Sharema. 17 Alphi Sahrein. 17 Nivedita Bondoloi (8) Binita Botca 9. Pourbita Bona 20 prijanka Hazarika (21) Moralisha To