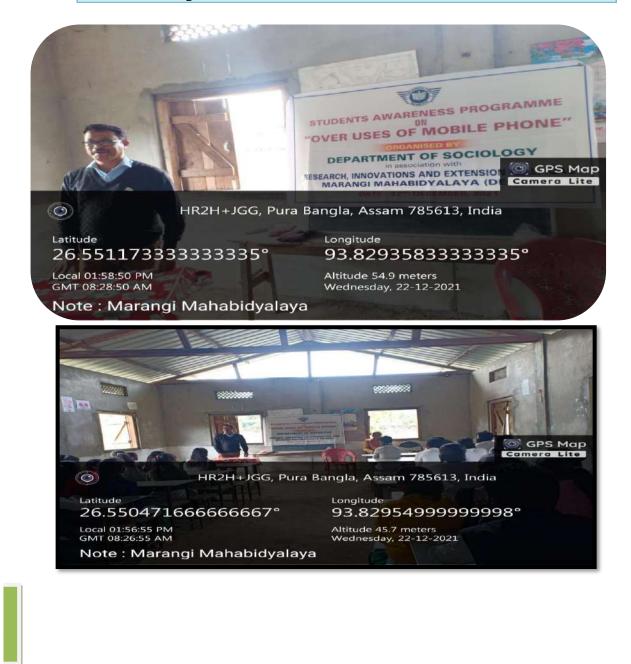

3. Geo tagged Photographs and other related documents of extension activities. With proper Caption , organised by and Date.

 Attached reports for each extension and outreach programme with number of students participated.

1. Organising a collaborating speech programme on "Creativity as a source of personality with Deptt. Education, Kamargaon College. Resource Person - Mr. Apurba Ranjan Dutta, Associate Professor Deptt. Of Education, Furkating College on 4<sup>th</sup> July 2021. The aim and objective of the programme is to develop personality and mental Wellbeing of the students through creativity activities by the Department of Education.