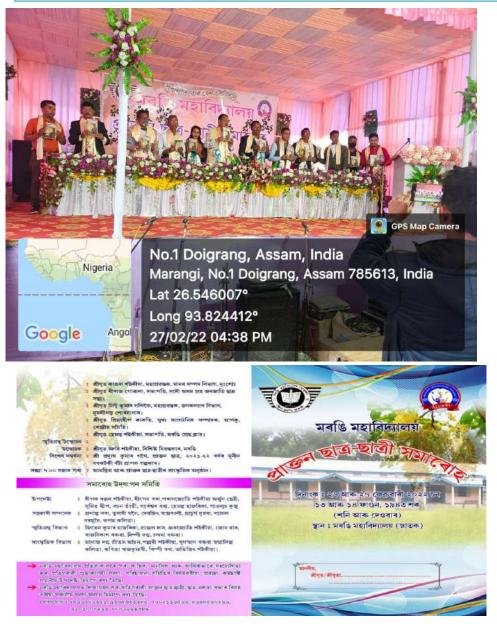

1. Organising a collaborating speech programme on "Creativity as a source of personality with Deptt. Education, Kamargaon College. Resource Person - Mr. Apurba Ranjan Dutta, Associate Professor Deptt. Of Education, Furkating College on 4<sup>th</sup> July 2021. The aim and objective of the programme is to develop personality and mental Wellbeing of the students through creativity activities by the Department of Education.

| Торіс              | Speech Programme         |
|--------------------|--------------------------|
| Organised by       | Department of Education. |
| Date               | 04/07/2021               |
| No.of Participants | 95                       |

## A SPEECH ON "CREATIVITY AS A SOURCE OF PERSONALITY DEVELOPMENT AND MENTAL WELL-BEING"

Jointly organised by Department of Education, Kamargaon College and Marangi Mahavidyalaya (Degree)