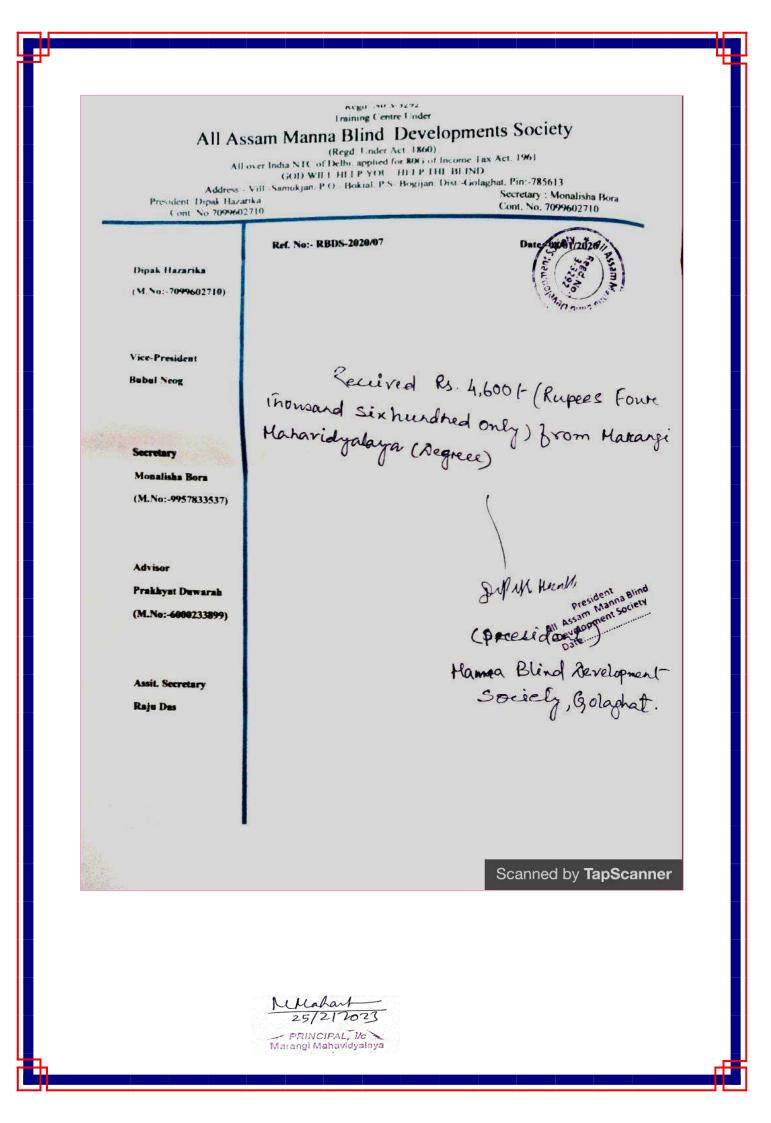

utcome: 1) The residents of Manna Blind Development Society had delighted to get such type of support from Marangi Mahabidyalaya. 2)Due to visit of Manna Blind Development Society the teachers and students had get the chance to communicate with them and came to know the mental conditions, life style and the surrounding environment of them. 3) Through this programme, it was possible to create some human values among the students and had given some moral education to the students.

### **Conclusion:**

After the successful ending of programme, the team of Marangi Mahabidyalaya had came back to the college at 3.00 P.M. The team had satisfied with the programme and they had took oath to practice regularly the programme in every year and donate financial help.

25/212023 Marangi Mahavidyalaya



25. Jyoti Sangeet, Extempore Speech and Essay competition on the occasion of Shilpi Divas organised by Alumni Association at the college on 12<sup>th</sup> January 2022.

| Торіс               | Pre-Celebration of Shilpee Divas |
|---------------------|----------------------------------|
| Organised by        | Alumni Association               |
| Date                | 12/01/2022                       |
| No. of Participants | 38                               |

Pura Bangla, Assam, India Purabangla-Kaliani Bihar Rd, Pura Bangla, Assam 785613, India Lat 26.543599° Long 93.824983° 12/01/22 12:03 PM

# Pre-Celebration of Shilpee Divas on 12<sup>th</sup> January 2022.



JYOTI SANGEET & EXTEMPORE SPEECH COMPETITION ORGANIZED BY ALUMNI ASSOCIATION MARANGI MAHABIDYALAYA (DEGREE) DATE: 12<sup>t