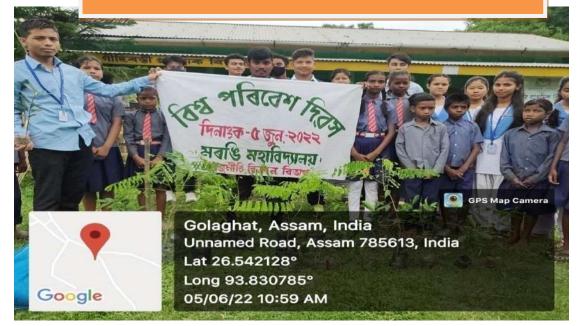

|
|                      |                                                       |                   |                       |

25/212023

Marangi Mahavidyalaya

56. The Department of Political Science has organised a plantation programme in the college premise and at Gidibasti LP School on 5<sup>th</sup> June 2022.

| Торіс               | Plantation Programme  |    |           |
|---------------------|-----------------------|----|-----------|
| organised by        | Department<br>Science | of | Political |
| Date                | 05/06/2022            |    |           |
| No. of Participants | 15                    |    |           |



The Department of Political Science has organised a plantation programme in the college premise and at Gidibasti LP School on 5<sup>th</sup> June 2022.





Page : Date : 6. Would Environment Day Brogramme on 5/06/202 Our department celebrated world Environment Day on 5/06/2022. The main Theme of World Environment Day 2022 is to 'only one Earth' will the tocus on ' Living- Secretainably in harmony with nature. The main aim of celebrates This day is to reaise awareners, about environmental essues, the increasingly detenionating conditions, climate change etc. It we bail to Protect our environment we will put the lives at humans, one mails plants and more at nick. So in the particular day along with our student we planted thee in our college campus as well as also in Giddhi Bosh L.P. school campus. Therefore, to protect our environment, me much diseard plastic and use jute, papen, on cloth in its place. Attones. Lation is another essential w