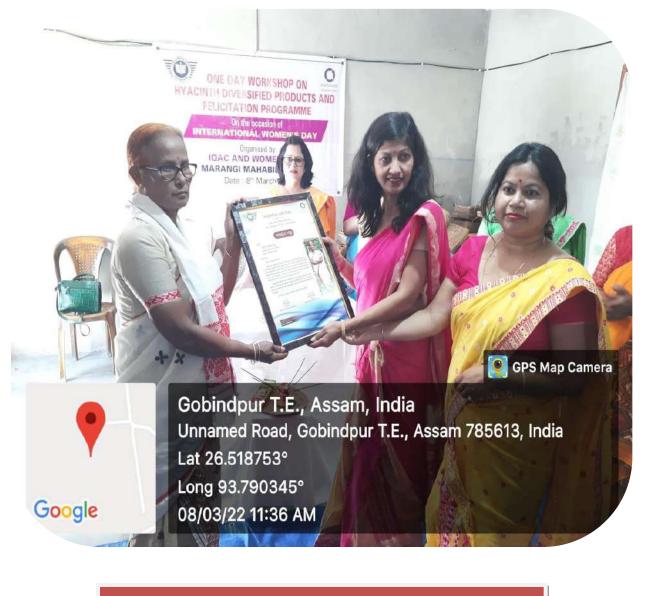

| 27/2/2022          |
| No. of Participants | 43                 |



Unveiling of Books written by Teachers Mr. Yugal Jyoti Borah, Mrs. Himalata Boruah and Dr.DaisyraniChutia on 27<sup>th</sup> February 2022.



30. Celebration of One day workshop on Hyacinth Diversified products and felicitation programme on the occasion of international women day by IQAC and Women Cell of the college on 8<sup>th</sup> March 2022.

| Торіс        | Workshop on Hyacinth Diversified products |
|--------------|-------------------------------------------|
| Organized by | IQAC and Women Cell                       |
| Date         | 8/3/2022                                  |
| No. of       | 33                                        |
| Participants |                                           |



One day workshop on Hyacinth Diversified products and felicitation programme on the occasion of international women dav by IQAC and Women Cell of the college on 8<sup>th</sup> March 2022.

Marangi Mahavidyalaya



One day workshop on Hyacinth Diversified products and felicitation programme on the occasion of international women day by IQAC and Women Cell of the college on 8<sup>th</sup> March 2022.

25/212023 PRINCIPAL, 1/0 Marangi Mahavidyalaya

Jo, The principal, Marangi Mahabidyalaya (Degree) Dated the 4th March, 2022 Sub - Application for Permission Respected Six, with due respect we have the honor to state you that, we the women cell of Marangi Mahabidyalaya (Degra) want to celebrate the International womens' Day of this year by falicitating a rural energetic women mamed Mrs. swarna