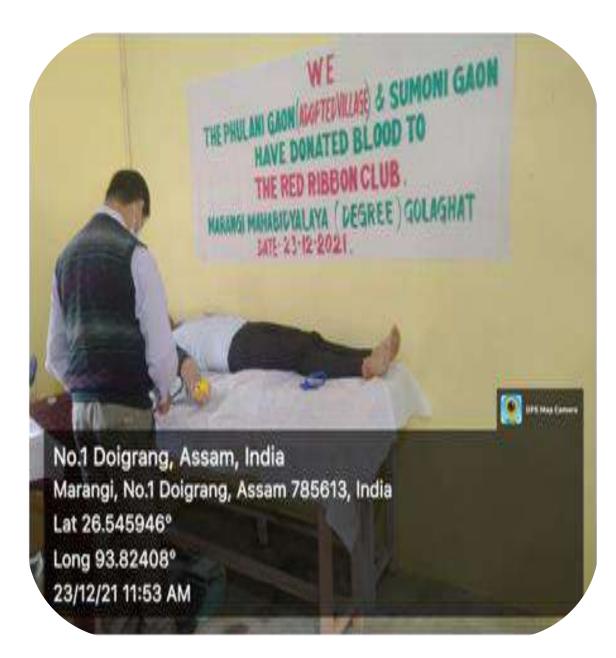

a

7. A Health Awareness cum Voluntary Blood Donation Camp, Organised by NSS Unit and Red Ribbon Club in association Collaboration with SKK Civil Hospital, Golaghat. Hereby the massage is sent to the students that Blood donation is truly an altruistic gift that an individual can give to others in need on 23/12/2021

| Торіс        |    | Health Awareness cum Blood Donation Camp |
|--------------|----|------------------------------------------|
| Organised by |    | NSS Unit and Red Ribbon Club             |
| Date         |    | 23/12/2021                               |
| No.          | Of | 31                                       |
| Participants |    |                                          |



Health Awareness cum Blood Donation Camp on 23/12/2021

Mahart 25/212023 PRINCIPAL, 1/c



Health Awareness cum Blood Donation Camp on 23/12/2021





To, The Perincipal Maranqi Mahabidyalaya (Degree) Lettekujan, brolaghat. Date: 22.11.21

<u>Sub</u>: Seeking permission for Blood Anarners cum Blood Donation Programme.

Sia, With humble submission, we request you to give permission for Blood Awarness cum Blood Donation Programme to be held on 23. 12. 21 in own college, Organised by NSS Unit and Red Ribbon Club.

Thanking you.

Morangi Nobiri di alaya Dagra

Your's faithfully Jayanta Borah P.O.(NSS) (P.O. NSS unit) Chilter Rongton Mil' (Red Ribbon Club)

NSS UNIT Marang Mahavidvalar

Millahart 25/212023 PRINCIPAL, 1/c

## General Meeting for Blood Donation Camp & Creative Activities

Organize by Marangi Mahabidyalaya (Degree) Venue: Phulanibari Gaon Namghar Date: 08 December 202