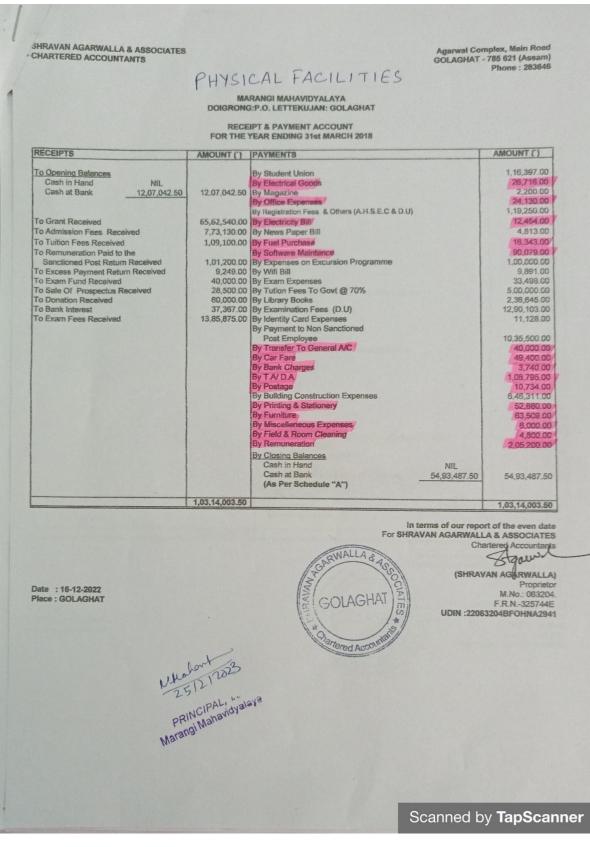

## 3. Highlighted items of expenditure incurred on maintenance of Physical facilities:

Mahanh PRINCIPAL, I/C Marangi Mahavidyalaya

RECEIPTS

Physical Facilities MARANGI MAHAVIDYALAYA DOIGRONG: P.O. LETTEKUJAN: GOLAGHAT

Agarwal Complex, Main Road GOLAGHAT - 785 621 (Assam) Phone : 283646