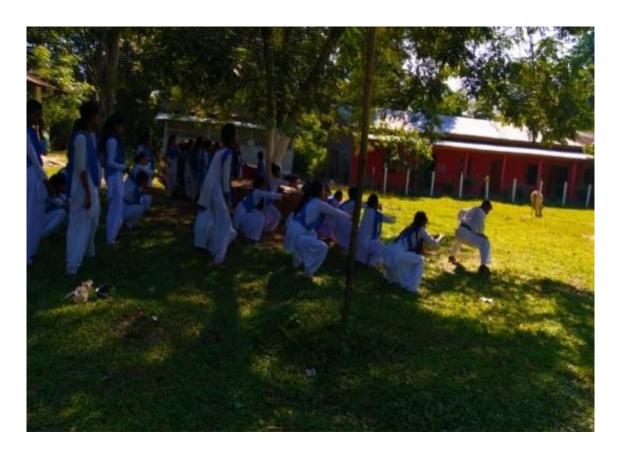

programme, the student had able to acquire some skill and technique of self defence and martial art.

2)The student had got knowledge of martial stability by exercise self defence training through the workshop.

3) The student had learned the technique of self defence and motivated for self defence.

4)The consciousness of health among the girls student had increased through the workshop.

(dust into

Scanned by TapScanner

Ullaboret 7023 PRINCIPAL VICE PRINCI

# Conclusion: The workshop had successfully ended on 2<sup>rd</sup> November 2019. Chikari Munda, the trainer had trained some good technique of self defence to the students. Almost thirty girls students had participated in this workshop. Scanned by TapScanner

Hudowy 10 23
PRINCIPAL IIC
PRINCIPAL IIC
PRINCIPAL IIC
PRINCIPAL IIC





Muldown 1023
A 1023
PRINCIPAL IC PRINCIPAL I

## Two Days Workshop on Self- defance for Girls Students Organized by Institutional Values and Best Practice Cell and Women Cell, IQAC Marangi Mahabidyalaya (Degree)

Date: 01-11-2019

## ATTENDANCE SHEET

| SL No | Name of the Student | Signature   |
|-------|---------------------|-------------|
| 10.   | Jublie Saikia       | J. Saikia   |
| 2.    | Popl · Phukan       | P · phukm   |
| 3.    | Jehnaz Begum        | 8. Began    |
| 4.    | Mirue Bores         | M. Boro     |
| 5.    | Radha Bhumiz        | R. Bhumiz   |
| 6.    | Ampita Kalita       | A. Kalita   |
| 7.    | Pahi Bailung        | P. Bailung  |
| 8.    | Sitea Kheria        | 8. Wherrica |
| 9.    | Anjoli Kenketa.     | A Konketer  |
| 10.   | Boby Basa           | B. Sasa