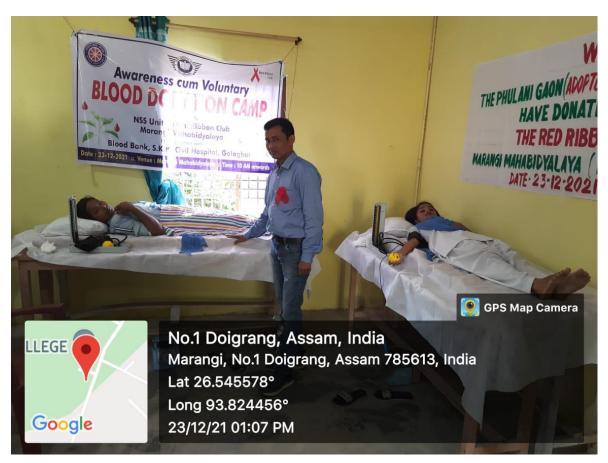

tates of the States of the States of the States of the States of the States of the States of the States of the States of the States of the States of the States of the States of the States of the States of the States of the States of the States of the States of the States of the States of the States of the States of the States of the States of the States of the States of the States of the States of the States of the States of the States of the States of the States of the States of the States of the States of the States of the States of the States of the States of the States of the States of the States of the States of the States of the States of the States of the States of the States of the States of the States of the States of the States of the States of the States of the States of the S







1

# Blood Donation Camp Cum Awareness Programme-2022 Organized by RED Ribbon Club, NSS and RIEC of Marangi Mahavidyalaya, In Collaboration with S.K.K. Civil Hospital, Golaghat, Assam

Date: 23-12-2021 Attendance Sheet

| SI.<br>No. | Name of participants                  | Signature |
|------------|---------------------------------------|-----------|
| 1          | Rekha Moni Kutum                      | and .     |
| 2          | Rekha Moni Kutum<br>Chilin Rogam Nil! | ones      |
| 3          | Monikankona Bodo.                     | Bede      |
| 4          | Nava Kamal Barah                      | suns      |
| 5          | Jayania Borah                         | Jus       |
| 6          | Kahali Borah                          | den       |
| 7          | Pallubi Sailia