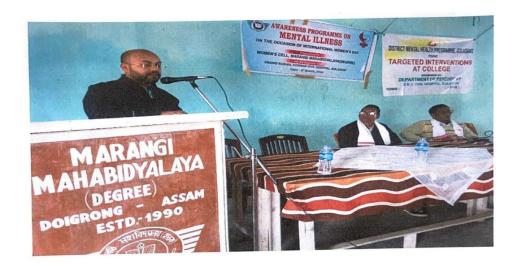

1. Program exclusive on the date of 01/12/2022

Maland 7023

PRINCIPAL IG

Various programmes has been organised in the college campus for the capacity building and skills enhancement of the students.

1. International yoga day was celebrated on 21th June 2018 to getting relief from stress and to practicing meditation.