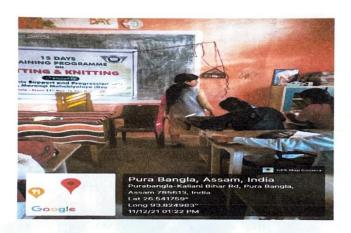

## **Matric ID:**

5.1.2 Capacity building and skills enhancement initiatives taken by the institution include the following.

- 1. Soft skills
- 2. Language and communication skills
- 3. Life skills (Yoga, physical fitness, health and hygiene)
- 4. ICT / computing skills

1. Program exclusive on the date of 01/12/2022

Maland 7023

PRINCIPAL IG

Various programmes has been organised in the college campus for the capacity building and skills enhancement of the students.

1. International yoga day was celebrated on 21th June 2018 to getting relief from stress and to practicing meditation.