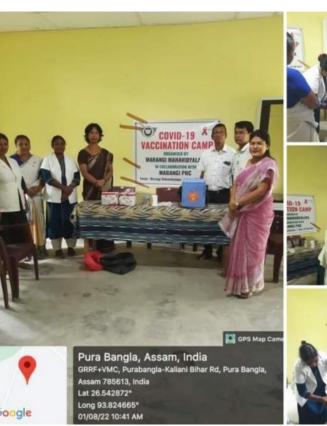

one ASHA along with their equipments were present on the very day. The members of the Red Ribbon Club, and the College Union Body were all present in the programme till the end. On that day total of 124 people were got vaccinated like College Staff: Teaching and Non-Teaching, Students along with nearby peoples. This could be said that the programme have become success or the people were aware of coivd-19 disease to protect themselves from it.

In the mid of the day there were two break time: firstly, Tea and Snacks, secondly Lunch, were provided for the medical team as well as volunteers. The programme ended approximately at 4.00 P.M. and at the last, the organizing committee gave a note of thanks to the medical team for the day programme and future to meet for college programmes.









boogle









#### **COVID 19 VACCINATION CAMP**

Organised by

# Red Ribbon Club, Marangi Mahavidyalaya In Collaboration With

Marangi PHC

Date: 1 August, 2022

| SI. NO | Name                  | Phone No    | Signature         |
|--------|-----------------------|-------------|-------------------|
| 01     | Rekha Moni Kutun      |             | 08.22             |
| 02     | Rujonai Begun         | 2864120307  | Por Viet          |
| 03     | Simple Bhuya          | 78965-14234 | Chimpi Bhuyan     |
| 04     | Kallulini Borca       | 98644-56363 | к. Вона           |
| 65     | Polly Dey             | 9365-15466  | Polly Dey         |
| 06     | Dipty Suri            | 80995-34623 |                   |
| 07     | Pubali saikin         | 98220-74374 |                   |
| 08     | G