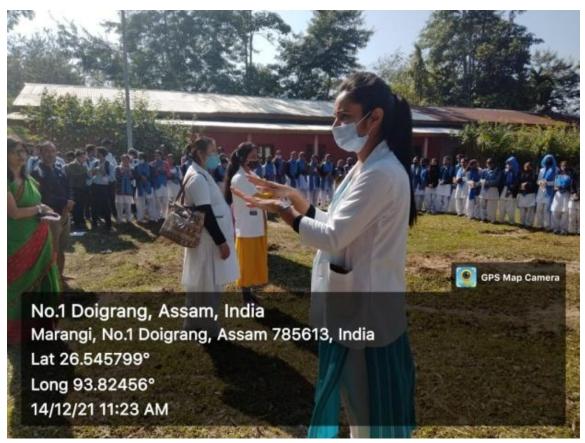

1. Program exclusive on the date of 01/12/2022

Maland 7023

PRINCIPAL IG

Various programmes has been organised in the college campus for the capacity building and skills enhancement of the students.

1. International yoga day was celebrated on 21th June 2018 to getting relief from stress and to practicing meditation.