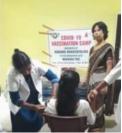

g with their equipments were present on the very day. The members of the Red Ribbon Club, and the College Union Body were all present in the programme till the end. On that day total of 124 people were got vaccinated like College Staff: Teaching and Non-Teaching, Students along with nearby peoples. This could be said that the programme have become success or the people were aware of coivd-19 disease to protect themselves from it.

In the mid of the day there were two break time: firstly, Tea and Snacks, secondly Lunch, were provided for the medical team as well as volunteers. The programme ended approximately at 4.00 P.M. and at the last, the organizing committee gave a note of thanks to the medical team for the day programme and future to meet for college programmes.









boogle









#### **COVID 19 VACCINATION CAMP**

Organised by

# Red Ribbon Club, Marangi Mahavidyalaya In Collaboration With

Marangi PHC

Date: 1 August, 2022

| SI. NO | Name                  | Phone No    | Signature         |
|--------|-----------------------|-------------|-------------------|
| 01     | Rekha Moni Kutun      |             | 08.22             |
| 02     | Rujonai Begun         | 2864120307  | Por Viet          |
| 03     | Simple Bhuya          | 78965-14234 | Chimpi Bhuyan     |
| 04     | Kallulini Borca       | 98644-56363 | к. Вона           |
| 65     | Polly Dey             | 9365-15466  | Polly Dey         |
| 06     | Dipty Suri            | 80995-34623 |                   |
| 07     | Pubali saikin         | 98220-74374 |                   |
| 08     | Growingoskhi Bo