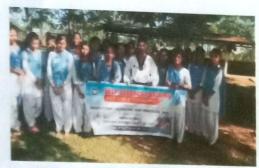

nd 2nd November 2019 Organized by **Institutional Values and Best Practices** Marangi Mahabidyalaya (Degree) Scanned by TapScanner

Hudowat 1023
PRINCIPAL, 100
PRINCIPAL, 100
Marangi Manandyalaya
Marangi Manandyalaya

## Introduction:

Self defence is a technique of use physical force to protect oneself from the attackers. It is very important for oneself, specially for the girls in present day content because it helps to protect them, build confidence, awareness and take appropriate actions in a dangerous situation. From this perspective, the institutional values and best practices cell and Women cell decided to organize a two days workshop on self defence from 1<sup>st</sup> and 2<sup>nd</sup> November 2019 and black belt winner Chikari Munda has invited as a trainer for this workshop.





## Objective:

The main objective of this programme are -

1)To empower the girls students with technique on handle in attack independently.

2)To build self confidence through self defence training.

3)To create consciousness about self defence.

## Outcomes:

1)Through this programme, the student had able to acquire some skill and technique of self defence and martial art.

2)The student had got knowledge of martial stability by exercise self defence training through the workshop.

3) The student had learned the technique of self defence and motivated for self defence.

4)The consciousness of health among the girls student had increased through the workshop.

(dust into

Scanned by TapScanner

Ullaboret 7023 PRINCIPAL VICE PRINCI

# Conclusion: The workshop had successfully ended on