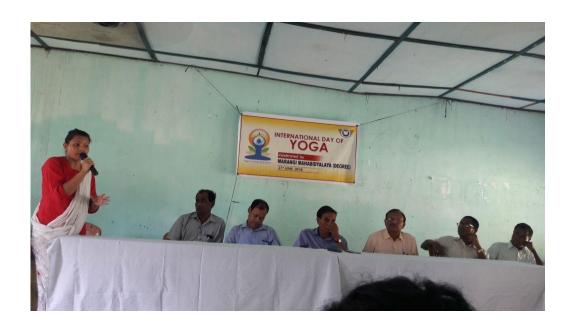

1. Program exclusive on the date of 01/12/2022

Maland 7023

PRINCIPAL IG

Various programmes has been organised in the college campus for the capacity building and skills enhancement of the students.

1. International yoga day was celebrated on 21th June 2018 to getting relief from stress and to practicing meditation.

## **Explanation:**

The Programme was started at 8-30 A.M approx. Mr.Yugal Jyoti Borah, the IQAC Co-ordinator hosted the Programme by delivering the objectives of the programme and introducing the resource person cum trainer. Mrs Moonmoon Bordoloi, Assistant Professor Department of Education Marangi Mahabidyalaya (Degree). She Was Felicitate with a Phulam Gamusha and Delivered a speech on Yoga. After that she starts the training programme to the trainees like college students, teaching and non—teaching staff of the college. Workout had been done on meditation, moral values, emotional attitudes and how to control depression and anxiety.