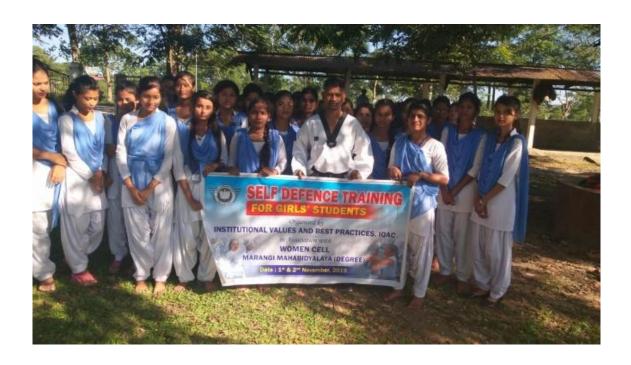

s programme, the student had able to acquire some skill and technique of self defence and martial art.

2)The student had got knowledge of martial stability by exercise self defence training through the workshop.

3) The student had learned the technique of self defence and motivated for self defence.

4)The consciousness of health among the girls student had increased through the workshop.

(dust into

Scanned by TapScanner

Ullaboret 7023 PRINCIPAL VICE PRINCI

# Conclusion: The workshop had successfully ended on 2<sup>rd</sup> November 2019. Chikari Munda, the trainer had trained some good technique of self defence to the students. Almost thirty girls students had participated in this workshop. Scanned by TapScanner

Hudowy 10 23
PRINCIPAL IIC
PRINCIPAL IIC
PRINCIPAL IIC
PRINCIPAL IIC





Muldown 1023
A 1023
PRINCIPAL IC PRINCIPAL I

## Two Days Workshop on Self- defance for Girls Students Organized by Institutional Values and Best Practice Cell and Women Cell, IQAC Marangi Mahabidyalaya (Degree)

Date: 01-11-2019

## ATTENDANCE SHEET

| SL No | Name of the Student | Signature   |
|-------|---------------------|-------------|
| 10.   | Jublie Saikia       | J. Saikia   |
| 2.    | Popl · Phukan       | P · phukm   |
| 3.    | Jehnaz Begum        | 8. Began    |
| 4.    | Mirue Bores         | M. Boro     |
| 5.    | Radha Bhumiz        | R. Bhumiz   |
| 6.    | Ampita Kalita       | A. Kalita   |
| 7.    | Pahi Bailung        | P. Bailung  |
| 8.    | Sitea Kheria        | 8. Wherrica |
| 9.    | Anjoli Kenketa.     | A Konketer  |
| 10.   | Boby Basa           | B. Sas