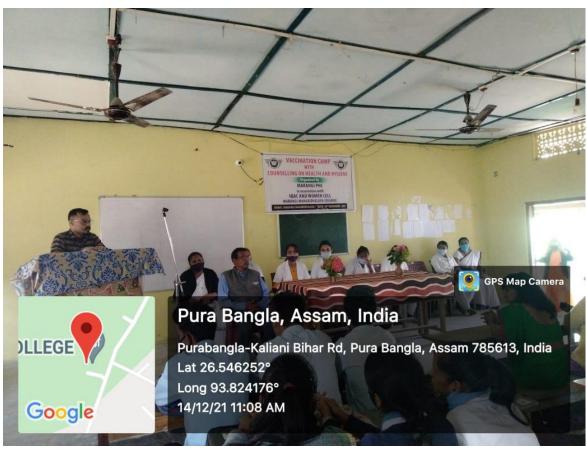

1. Program exclusive on the date of 01/12/2022

Maland 7023

PRINCIPAL IG

Various programmes has been organised in the college campus for the capacity building and skills enhancement of the students.

1. International yoga day was celebrated on 21th June 2018 to getting relief from stress and to practicing meditation.