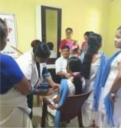

## **Explanation:**

The Programme was started at 8-30 A.M approx. Mr.Yugal Jyoti Borah, the IQAC Co-ordinator hosted the Programme by delivering the objectives of the programme and introducing the resource person cum trainer. Mrs Moonmoon Bordoloi, Assistant Professor Department of Education Marangi Mahabidyalaya (Degree). She Was Felicitate with a Phulam Gamusha and Delivered a speech on Yoga. After that she starts the training programme to the trainees like college students, teaching and non—teaching staff of the college. Workout had been done on meditation, moral values, emotional attitudes and how to control depression and anxiety.

Mrs. Geeta Medok has been invited as the Resource person for the programme. She has briefly explained the benefits of Yoga in our day to day life and the rules and regulations for doing Yoga.

Scanned by TapScanner

Hudowy 1023 FRINCIPAL W PRINCIPAL WAS A RANGE MANAGEN After the inauguration session, Mrs. Medok has started the technical session. In this session she has taught the participants how to do Yoga. She has performed the Yoga in the platform and the students have followed her. Along with Yoga, she has been describing the benefits and ways of doing Yoga