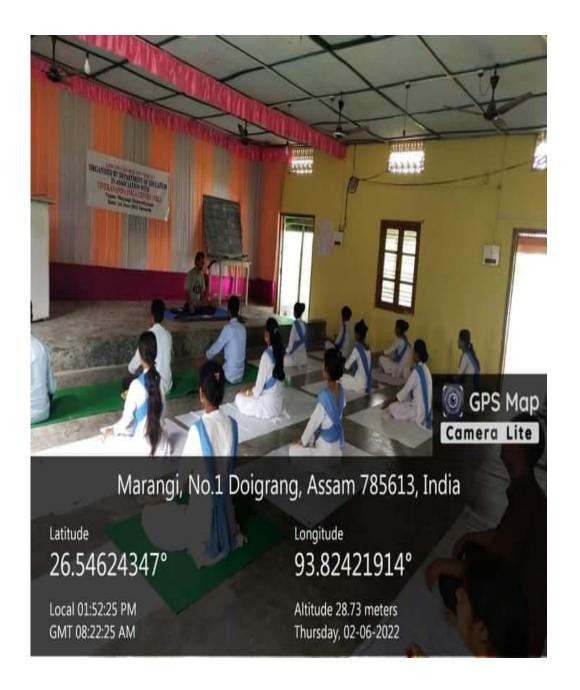

Aug 2110612018

2. International yoga day was celebrated on 21th June 2019 to grow the habit of Yoga, of the participant in their day to day life and keep them physically and mentally fit.

ESTD:1990

P.O. Lettekujan, Golaghat(Assam)