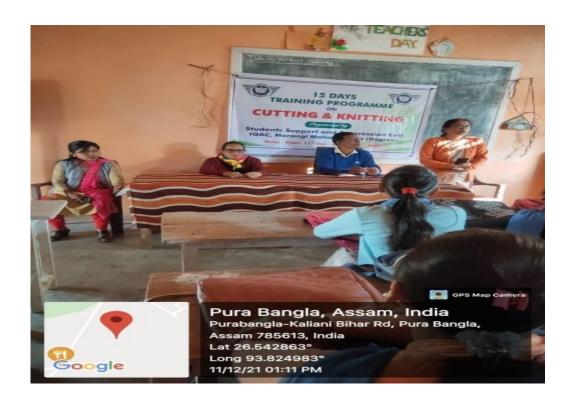

## **Matric ID:**

5.1.2 Capacity building and skills enhancement initiatives taken by the institution include the following.

- 1. Soft skills
- 2. Language and communication skills
- 3. Life skills (Yoga, physical fitness, health and hygiene)
- 4. ICT / computing skills

1. Program exclusive on the date of 01/12/2022

Maland 7023

PRINCIPAL IG

Various programmes has been organised in the college campus for the capacity building and skills enhancement of the students.

1. International yoga day was celebrated on 21th June 2018 to getting relief from stress and to practicing meditation.