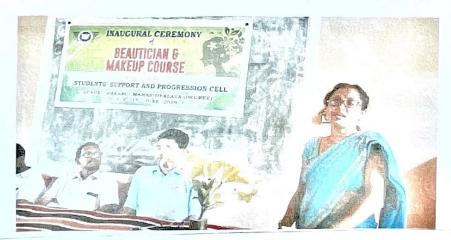

## **Matric ID:**

5.1.2 Capacity building and skills enhancement initiatives taken by the institution include the following.

- 1. Soft skills
- 2. Language and communication skills
- 3. Life skills (Yoga, physical fitness, health and hygiene)
- 4. ICT / computing skills

1. Program exclusive on the date of 01/12/2022

Maland 7023

PRINCIPAL IG

Various programmes has been organised in the college campus for the capacity building and skills enhancement of the students.

1. International yoga day was celebrated on 21th June 2018 to getting relief from stress and to practicing meditation.