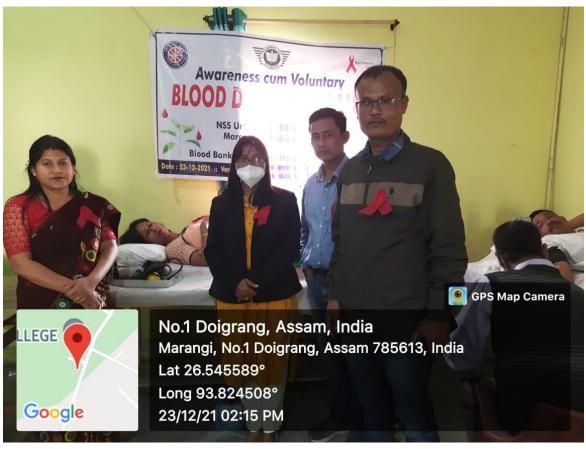

tes of the States of the States of the States of the States of the States of the States of the States of the States of the States of the States of the States of the States of the States of the States of the States of the States of the States of the States of the States of the States of the States of the States of the States of the States of the States of the States of the States of the States of the States of the States of the States of the States of the States of the States of the States of the States of the States of the States of the States of the States of the States of the States of the States of the States of the States of the States of the States of the States of the States of the States of the States of the States of the States of the States of the States of the States of the S







1

# Blood Donation Camp Cum Awareness Programme-2022 Organized by RED Ribbon Club, NSS and RIEC of Marangi Mahavidyalaya, In Collaboration with S.K.K. Civil Hospital, Golaghat, Assam

Date: 23-12-2021 Attendance Sheet

| SI.<br>No. | Name of participants                  | Signature |
|------------|---------------------------------------|-----------|
| 1          | Rekha Moni Kutum                      | and .     |
| 2          | Rekha Moni Kutum<br>Chilin Rogam Nil! | ones      |
| 3          | Monikankona Bodo.                     | Bede      |
| 4          | Nava Kamal Barah                      | suns      |
| 5          | Jayania Borah                         | Jus       |
| 6          | Kahali Borah                          | den       |
| 7          | Pallubi Sailia