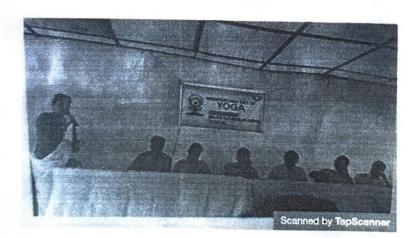

1. Program exclusive on the date of 01/12/2022

Maland 7023

PRINCIPAL IG

Various programmes has been organised in the college campus for the capacity building and skills enhancement of the students.

1. International yoga day was celebrated on 21th June 2018 to getting relief from stress and to practicing meditation.

## **Explanation:**

The Programme was started at 8-30 A.M approx. Mr.Yugal Jyoti Borah, the IQAC Co-ordinator hosted the Programme by delivering the objectives of the programme and introducing the resource person cum trainer. Mrs Moonmoon Bordoloi, Assistant Professor Department of Education Marangi Mahabidyalaya (Degree). She Was Felicitate with a Phulam Gamusha and Delivered a speech on Yoga. After that she starts the training programme to the trainees like college students, teaching and non—teaching staff of the college. Workout had been done on meditation, moral values, emotional attitudes and how to control depression and anxiety.