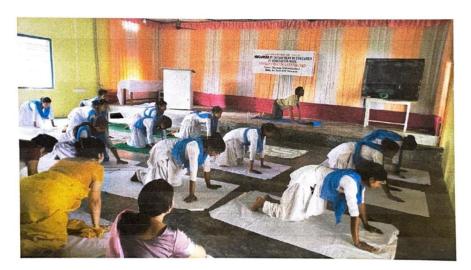

## **Matric ID:**

5.1.2 Capacity building and skills enhancement initiatives taken by the institution include the following.

- 1. Soft skills
- 2. Language and communication skills
- 3. Life skills (Yoga, physical fitness, health and hygiene)
- 4. ICT / computing skills

1. Program exclusive on the date of 01/12/2022

Maland 7023

PRINCIPAL IG

Various programmes has been organised in the college campus for the capacity building and skills enhancement of the students.

1. International yoga day was celebrated on 21th June 2018 to getting relief from stress and to practicing meditation.