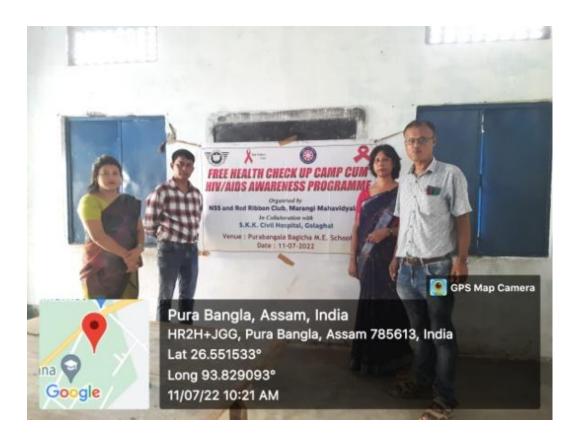

looked after the medical team. Medicines have been given after the check-up if it required or prescribed by the physician. They have done their duty perfectly up to 4.30 p.m. as there were 72 patients on the very day.

The organiser have arranged a tea - break for 10 minutes and lunch break for 20 minutes among the medical team, school authority, organiser team and the union body.

#### **Conclusion:**

After the health checked -up ended a short meeting was held. Mr. Chitra Ranjan Mili, in – charge of RRC thanked the medical team for their worked done in the day and how much it was required for the area people which is seen. He also said that why that venue has been chosen and it is due to the school is situated at a roadside pick point, so all the PRINCIPAL, 16

Marangi Mahavidyalaya,







# FREE HEALTH CHECK UP CAMP

# HIV/AIDS AWARENERSS PROGRAMME

Organised by

NSS and Red Ribbon Club, Marangi Mahavidyalaya
In Collaboration With

S.K.K. Civil Hospital, Golaghat

Venue: Purabangla M.E. School :: Date: 11-07-2022

## **Attendance Sheet**

| 01 >-   |                                  |            |