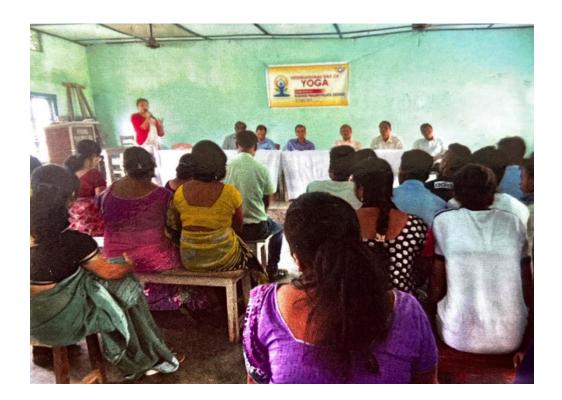

1. Program exclusive on the date of 01/12/2022

Maland 7023

PRINCIPAL IG

Various programmes has been organised in the college campus for the capacity building and skills enhancement of the students.

1. International yoga day was celebrated on 21th June 2018 to getting relief from stress and to practicing meditation.

## **Explanation:**

The Programme was started at 8-30 A.M approx. Mr.Yugal Jyoti Borah, the IQAC Co-ordinator hosted the Programme by delivering the objectives of the programme and introducing the resource person cum trainer. Mrs Moonmoon Bordoloi, Assistant Professor Department of Education Marangi Mahabidyalaya (Degree). She Was Felicitate with a Phulam Gamusha and Delivered a speech on Yoga. After that she starts the training programme to the trainees like college students, teaching and non—teaching staff of the college. Workout had been done on meditation, moral values, emotional attitudes and how to control depression and anxiety.