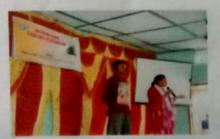

## **Explanation:**

On 21<sup>st</sup> June 2019 the International Yoga Day has been celebrated in our college auditorium. The programme has been inaugurated by our Principal Mr. Padma Kanta Hazarika, he has welcome the students and the participants to the programme and described the importance of the day.

Mrs. Geeta Medok has been invited as the Resource person for the programme. She has briefly explained the benefits of Yoga in our day to day life and the rules and regulations for doing Yoga.

Scanned by TapScanner