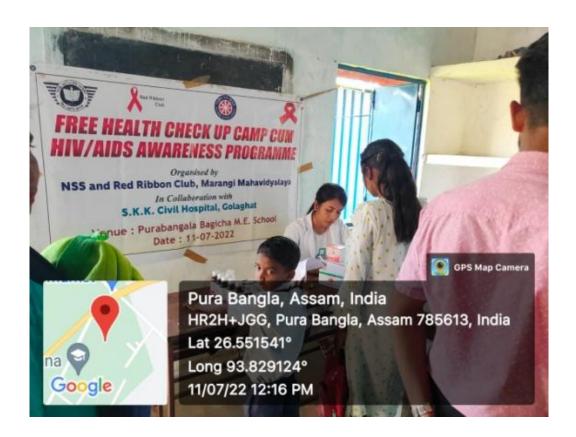

d looked after the medical team. Medicines have been given after the check-up if it required or prescribed by the physician. They have done their duty perfectly up to 4.30 p.m. as there were 72 patients on the very day.

The organiser have arranged a tea - break for 10 minutes and lunch break for 20 minutes among the medical team, school authority, organiser team and the union body.

#### **Conclusion:**

After the health checked -up ended a short meeting was held. Mr. Chitra Ranjan Mili, in – charge of RRC thanked the medical team for their worked done in the day and how much it was required for the area people which is seen. He also said that why that venue has been chosen and it is due to the school is situated at a roadside pick point, so all the PRINCIPAL, 16

Marangi Mahavidyalaya,







# FREE HEALTH CHECK UP CAMP

# HIV/AIDS AWARENERSS PROGRAMME

Organised by

NSS and Red Ribbon Club, Marangi Mahavidyalaya
In Collaboration With

S.K.K. Civil Hospital, Golaghat

Venue: Purabangla M.E. School :: Date: 11-07-2022

## **Attendance Sheet**

| 01 >-   |                                  |            |