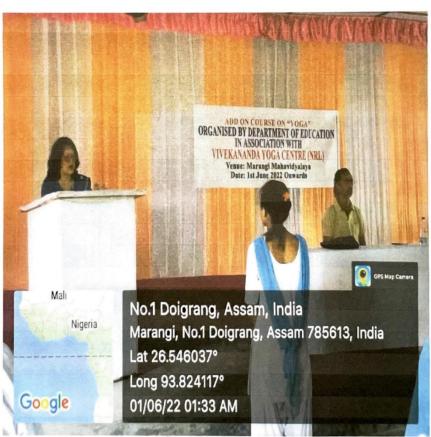

## **Matric ID:**

5.1.2 Capacity building and skills enhancement initiatives taken by the institution include the following.

- 1. Soft skills
- 2. Language and communication skills
- 3. Life skills (Yoga, physical fitness, health and hygiene)
- 4. ICT / computing skills

1. Program exclusive on the date of 01/12/2022

Maland 7023

PRINCIPAL IG

Various programmes has been organised in the college campus for the capacity building and skills enhancement of the students.

1. International yoga day was celebrated on 21th June 2018 to getting relief from stress and to practicing meditation.