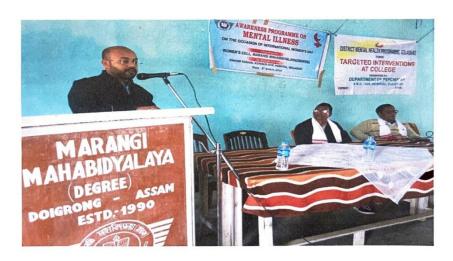

1. Program exclusive on the date of 01/12/2022

Maland 7023

PRINCIPAL IG

Various programmes has been organised in the college campus for the capacity building and skills enhancement of the students.

1. International yoga day was celebrated on 21th June 2018 to getting relief from stress and to practicing meditation.