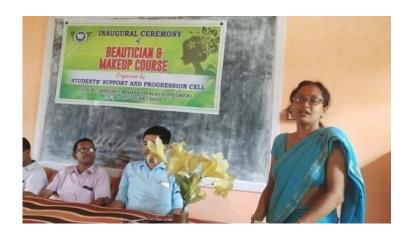

## **Matric ID:**

5.1.2 Capacity building and skills enhancement initiatives taken by the institution include the following.

- 1. Soft skills
- 2. Language and communication skills
- 3. Life skills (Yoga, physical fitness, health and hygiene)
- 4. ICT / computing skills

1. Program exclusive on the date of 01/12/2022

Maland 7023

PRINCIPAL IG

Various programmes has been organised in the college campus for the capacity building and skills enhancement of the students.

1. International yoga day was celebrated on 21th June 2018 to getting relief from stress and to practicing meditation.