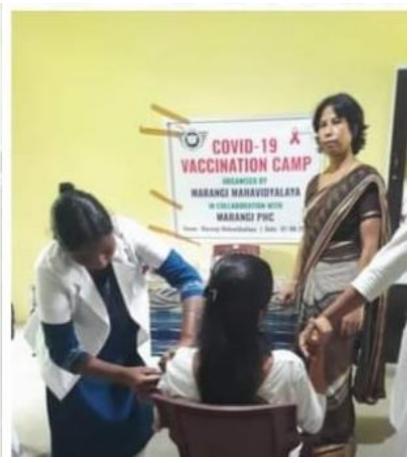

nd one ASHA along with their equipments were present on the very day. The members of the Red Ribbon Club, and the College Union Body were all present in the programme till the end. On that day total of 124 people were got vaccinated like College Staff: Teaching and Non-Teaching, Students along with nearby peoples. This could be said that the programme have become success or the people were aware of coivd-19 disease to protect themselves from it.

In the mid of the day there were two break time: firstly, Tea and Snacks, secondly Lunch, were provided for the medical team as well as volunteers. The programme ended approximately at 4.00 P.M. and at the last, the organizing committee gave a note of thanks to the medical team for the day programme and future to meet for college programmes.









boogle









#### **COVID 19 VACCINATION CAMP**

Organised by

# Red Ribbon Club, Marangi Mahavidyalaya In Collaboration With

Marangi PHC

Date: 1 August, 2022

| SI. NO | Name                  | Phone No    | Signature         |
|--------|-----------------------|-------------|-------------------|
| 01     | Rekha Moni Kutun      |             | 08.22             |
| 02     | Rujonai Begun         | 2864120307  | Por Viet          |
| 03     | Simple Bhuya          | 78965-14234 | Chimpi Bhuyan     |
| 04     | Kallulini Borca       | 98644-56363 | к. Вона           |
| 65     | Polly Dey             | 9365-15466  | Polly Dey         |
| 06     | Dipty Suri            | 80995-34623 |                   |
| 07     | Pubali saikin         | 98220-74374 |                   |
| 08     |