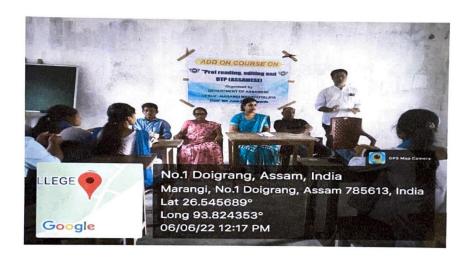

ssamese from 6<sup>th</sup> June 2022 onward. The objective of this course was to develop the ability and knowledge regarding Prof. Reading and Assamese DTP of the students.



# OFFICE OF THE PRINCIPAL MARANGI MAHAVIDYALAYA

P.O. Lettekujan, Golaghat(Assam)

www.marangimahavidyalaya.edu.in

Mohan Boruah Principal In-Charge

Ref. No.....

Date-4-6-2022...

#### Circular

It is hereby informed to all the students of Marangi Mahavidyalaya that a Thirty Hours Add On Course on proof reading ,editing, and Assamese DTP will be organized by the department of Assamese from  $6^{\text{th}}$  June 2022

Therefore, all the students are requested to participate in the course.

(Mohan Boruah) Marangi Mahayidyahya



# A Report on Add on Course – 2022 Subject – Proof Reading, Editing and Assamese DTP.



Organised by,

Department of Assamese.

MarangiMahavidyalaya.

Decarment of Assamese Decarment of Assamese Decarment of Assamble Value



#### Introduction:

Our college offers degree programme in Arts with experienced and dedicated faculty. Along the way we have realized that in order to enhance the job readiness of students is necessary. So, the students should undertake at least one add on course per semester for that purpose. The department of Assamese of MarangiMahavidyalaya introduce a add on course on 'Proof Reading, Editing and Assamese DTP to give a platform of basic and practical knowledge of area of specialization.

#### Objective:

- 1. To offer the concept of proof reading and editing to the students to gain an understanding the role and scope of editing.
- To explain the im