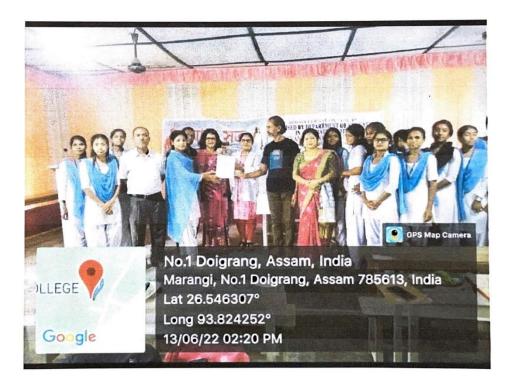

1. Program exclusive on the date of 01/12/2022

Maland 7023

PRINCIPAL IG

Various programmes has been organised in the college campus for the capacity building and skills enhancement of the students.

1. International yoga day was celebrated on 21th June 2018 to getting relief from stress and to practicing meditation.