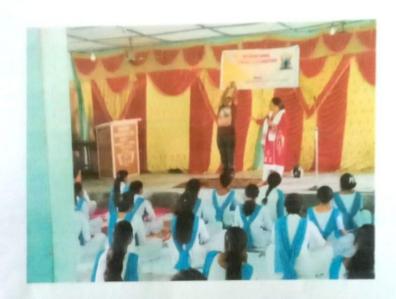

## **Explanation:**

On 21<sup>st</sup> June 2019 the International Yoga Day has been celebrated in our college auditorium. The programme has been inaugurated by our Principal Mr. Padma Kanta Hazarika, he has welcome the students and the participants to the programme and described the importance of the day.

Mrs. Geeta Medok has been invited as the Resource person for the programme. She has briefly explained the benefits of Yoga in our day to day life and the rules and regulations for doing Yoga.

Scanned by TapScanner

Hudowy 1023 FRINCIPAL W PRINCIPAL WAS A RANGE MANAGEN After the inauguration session, Mrs. Medok has started the technical session. In this session she has taught the participants how to do Yoga. She has performed the Yoga in the platform and the students have followed her. Along with Yoga, she has been describing the benefits and ways of doing Yoga