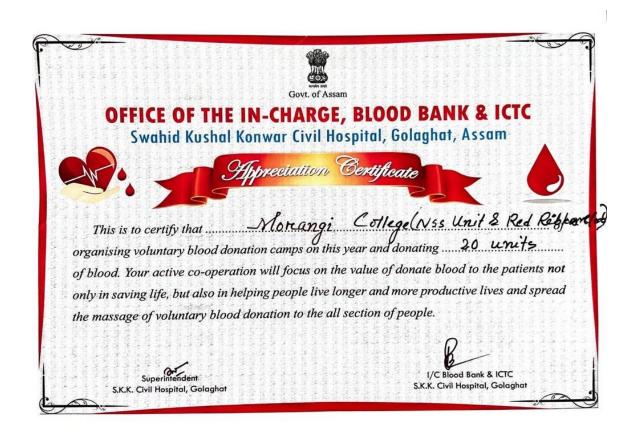

PAL IC PRINCIPAL IC PRINCIPAL IC PRINCIPAL IC PRINCIPAL IC PRINCIPAL IC PRINCIPAL IC PRINCIPAL IC PRINCIPAL IC PRINCIPAL IC PRINCIPAL IC PRINCIPAL IC PRINCIPAL IC PRINCIPAL IC PRINCIPAL IC PRINCIPAL IC PRINCIPAL IC PRINCIPAL IC PRINCIPAL IC PRINCIPAL IC PRINCIPAL IC PRINCIPAL IC PRINCIPAL IC PRINCIPAL IC PRINCIPAL IC PRINCIPAL IC PRINCIPAL IC PRINCIPAL IC PRINCIPAL IC PRINCIPAL IC PRINCIPAL IC PRINCIPAL IC PRINCIPAL IC PRINCIPAL IC PRINCIPAL IC PRINCIPAL IC PRINCIPAL IC PRINCIPAL IC PRINCIPAL IC PRINCIPAL IC PRINCIPAL IC PRINCIPAL IC PRINCIPAL IC PRINCIPAL IC PRINCIPAL IC PRINCIPAL IC PRINCIPAL IC PRINCIPAL IC PRINCIPAL IC PRINCIPAL IC PRINCIPAL IC PRINCIPAL IC PRINCIPAL IC PRINCIPAL IC PRINCIPAL IC PRINCIPAL IC PRINCIPAL IC PRINCIPAL IC PRINCIPAL IC PRINCIPAL IC PRINCIPAL IC PRINCIPAL I



3. Certificate of Blood Donation Camp

Muslowy 1023
FRINCIPAL W PRINCIPAL W PRINC



### **30 HOURS ADD ON COURSE**

ON



## PROOF READING, EDITING AND ASSAMESE DTP

Organised by
The Department of Assamese

Marangi Mahavidyalaya

P.O. Lettekujan, Golaghat, Assam Date: 6th June, 2022 to 28 June, 2022 Course Completion Certificate

This Certificate is awarded to Mr./Ms. Paporte Bartuah of Marangi Mahavidyalaya for successfully completed the Add On Course in PROOF READING, EDITING AND ASSAMESE DTP held from 6th June, 2022 to 28 June, 2022. We wish his/her bright and prosperous future.

(Dr. Chewari Sarma)

HoD of Assamese
Maranti Iment of Assamese
Maranti Aghandyddia

(Mr. Mohan Berohlm

Marangi Mahavidyalaya

4. Certificate of Add On Course on Proof Reading, Editing, Assamese DTP

Muldown