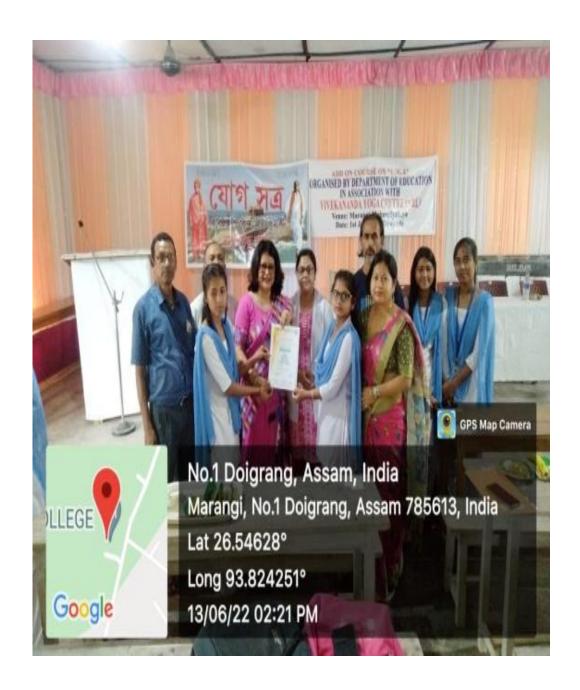

1. Program exclusive on the date of 01/12/2022

Maland 7023

PRINCIPAL IG

Various programmes has been organised in the college campus for the capacity building and skills enhancement of the students.

1. International yoga day was celebrated on 21th June 2018 to getting relief from stress and to practicing meditation.