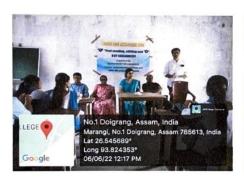

tion:

Our college offers degree programme in Arts with experienced and dedicated faculty. Along the way we have realized that in order to enhance the job readiness of students is necessary. So, the students should undertake at least one add on course per semester for that purpose. The department of Assamese of MarangiMahavidyalaya introduce a add on course on 'Proof Reading, Editing and Assamese DTP to give a platform of basic and practical knowledge of area of specialization.

#### Objective:

- 1. To offer the concept of proof reading and editing to the students to gain an understanding the role and scope of editing.
- To explain the importance of clear, effective writing throughout all stages of the publishing process.
- 3. To give the basic knowledge of Assamese DTP to the students.





#### **Explanation:**

The department of Assamese of MarangiMahavidyalaya offers thirty (30) days teaching hours Add on course from 06<sup>th</sup> June to 28<sup>th</sup> June 2022. We have prepared a syllabus of three units according to the main topic.

#### **Lesson Structure**

Unit – 1, Proof Reading
Definition of Proof Reading
The role of Proof Reading on editorial Process.

Persument of Assessment

Morangi Mahabidyalayalbegreel





The unit continues with theory mode for two hours for three days and one and half hours for one day. Our faculty member Dr. ChewariSarma and Binod Konwar took the perticuler class of the course.

Unit-2, Editing Concept of Editing, Skill and Professional way to edit text, The impact of technology on the editing process.

Unit -2, continues for two ho