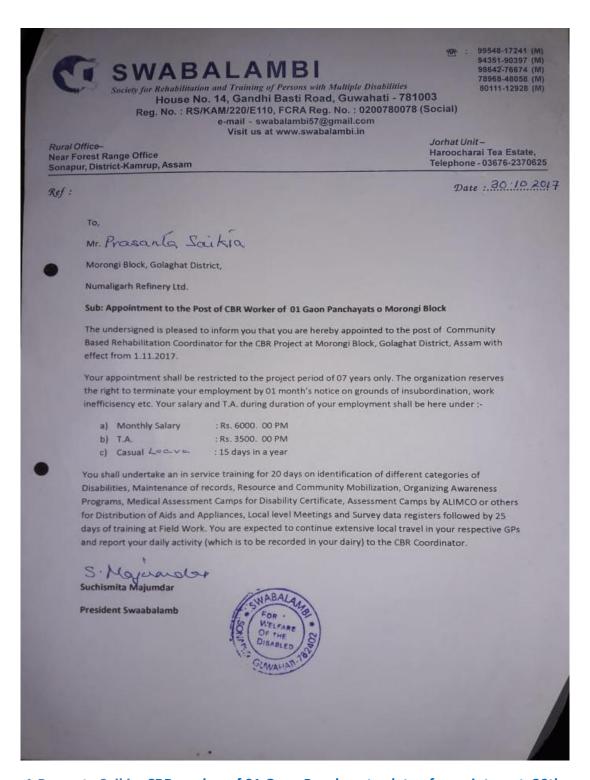

## **Placement of Outgoing Students**

1.Prasanta Saikia, CBR worker of 01 Gaon Panchayats, date of appointment, 30th October 2017

PRINCIPAL, i/o
Maiangi Mahavidysiava

2. Shyamanta Gogoi, Assam Police (constable), date of appointment 11<sup>th</sup> January 2018