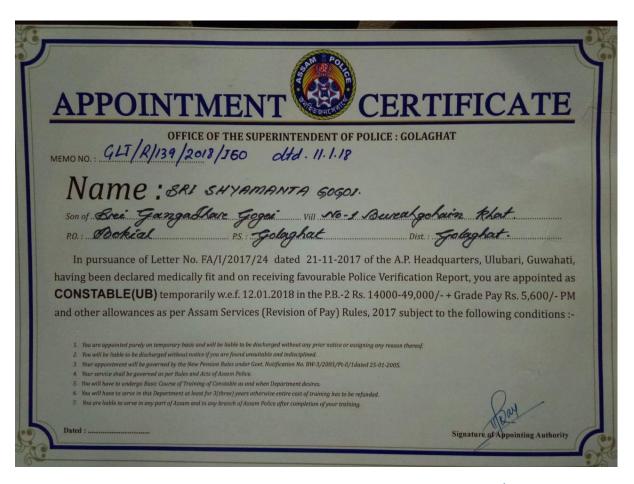

## **Placement of Outgoing Students**

1.Prasanta Saikia, CBR worker of 01 Gaon Panchayats, date of appointment, 30th October 2017

PRINCIPAL, i/o
Maiangi Mahavidysiava

2. Shyamanta Gogoi, Assam Police (constable), date of appointment 11<sup>th</sup> January 2018