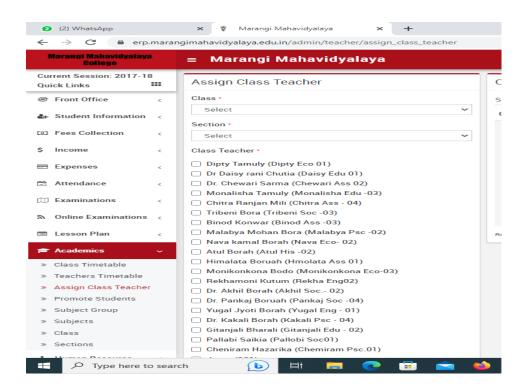

#### 3. Student Admission and Support

PO.- Lettekujan, Golaghat, Assam, Pin-785613 www.marangimahavidyalaya.edu.in

Students Registration Portal in the Affiliating University

PO.- Lettekujan, Golaghat, Assam, Pin-785613 www.marangimahavidyalaya.edu.in

**Students Information in ERP Software** 