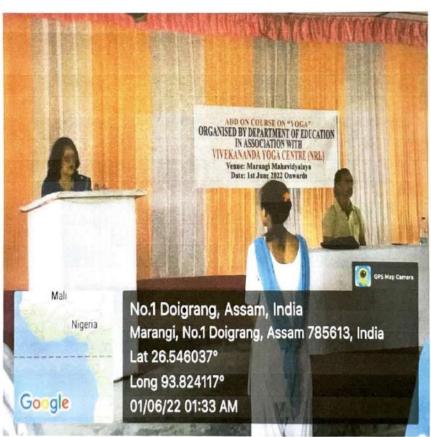

Deptt of Education in Association with Vivakananda. Yoga Centre. In the College from 1<sup>st</sup> June to 13<sup>th</sup> June 2022.



919954026126(Principal)

# OFFICE OF THE PRINCIPAL MARANGI MAHAVIDYALAYA

P.O. Lettekujan, Golaghat(Assam)

www.marangimahavidyalaya.edu.in

### Circular

It is informed to all the students of Marangi Mahavidyalaya that an Add On Course on Yoga will be organized by Department of Education in association with Vivekananda Yoga Centre from 1<sup>st</sup> June to 13<sup>th</sup> June, 2022.

So, all the students are requested to participate in the course.

(Mohan Boruah) nai Manayayaya

### Report writing on 30 hours Add on Course,

On the Topic: Yoga for Mental Health.

Date: 1<sup>st</sup> June to 13<sup>th</sup> June 2022.

Venue: Marangi Mahavidyalaya



Sold the sale of the sold of t

Introduction: Yoga improves strength, balance and flexibility. Slow movements and deep breathing increase blood flow and warm up muscles, while holding a pose can build strength. Yoga is an ancient practice that involves physical poses, concentration and deep breathing. A regular yoga practice can promote endurance, strength, calmness, flexibility and well being. Yoga is now a popular form of exercise around the world. Yoga as a practice has innumerable benefits that positively affects an individual both physically and mentally. Hence our education department has decided to conduct an Add on course programme for the students of our department and other departments so that they can learn the opportunities of Yoga.

#### Importance of Yoga:

The strengthenin