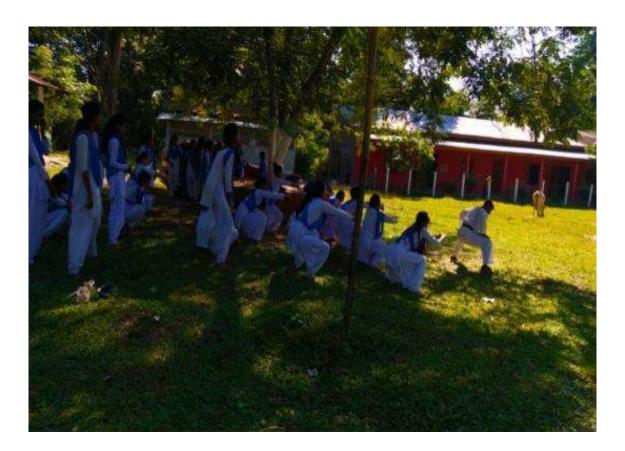

3. A programme of self – defence training for girls students was organised by institutional values and best practice cell, under IQAC on  $1^{st}$  and  $2^{nd}$  Nov 2019. The prime objective of the programme was to trained some techniques for their self- defence.

### Introduction:

Self defence is a technique of use physical force to protect oneself from the attackers. It is very important for oneself, specially for the girls in present day content because it helps to protect them, build confidence, awareness and take appropriate actions in a dangerous situation. From this perspective, the institutional values and best practices cell and Women cell decided to organize a two days workshop on self defence from 1<sup>st</sup> and 2<sup>nd</sup> November 2019 and black belt winner Chikari Munda has invited as a trainer for this workshop.

### Outcomes:

1)Through this programme, the student had able to acquire some skill and technique of self defence and martial art.

2)The student had got knowledge of martial stability by exercise self defence training through the workshop.

3) The student had learned the technique of self defence and motivated for self defence.

4)The consciousness of health among the girls student had increased through the workshop.

(destamo)

Scanned by TapScanner