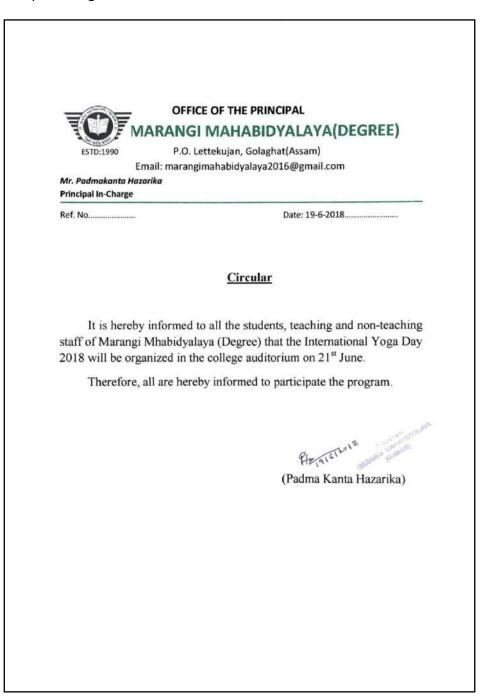

Par allan

2. International yoga day was celebrated on 21th June 2019 to grow the habit of Yoga, of the participant in their day to day life and keep them physically and mentally fit.

ESTD:1990

P.O. Lettekujan, Golaghat(Assam)

Email: marangimahabidyalaya2016@gmail.com

Mr. Padmakanta Hazarika Principal In-Charge

Ref. No.....

Date:19-6-2019

### Circular

It is general information to all the students, teaching and non-teaching staff of Marangi Mahabidyalaya (Degree) that the International Yoga Day will be organized in the college on 21<sup>st</sup> June, 2019 by NSS Unit.

So, all are requested to join the same.

(Padma Kanta Hazarika)