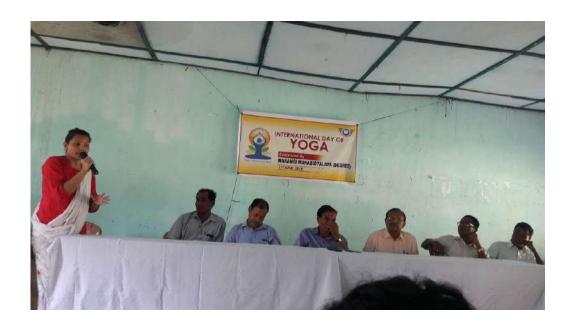

### Celebration of International Yoga Day

Organised by

NSS Unit

Marangi Mahabidyalaya (Degree)

Venue: Marangi Mahabidyalaya Auditorium Hall

Date: 21st June 2019

Scanned by TapScanner

### **Explanation:**

On 21<sup>st</sup> June 2019 the International Yoga Day has been celebrated in our college auditorium. The programme has been inaugurated by our Principal Mr. Padma Kanta Hazarika, he has welcome the students and the participants to the programme and described the importance of the day.

Mrs. Geeta Medok has been invited as the Resource person for the programme. She has briefly explained the benefits of Yoga in our day to day life and the rules and regulations for doing Yoga.

Scanned by TapScanner