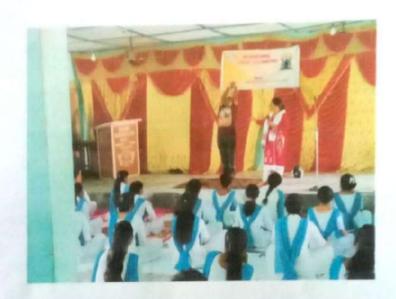

### **Explanation:**

On 21<sup>st</sup> June 2019 the International Yoga Day has been celebrated in our college auditorium. The programme has been inaugurated by our Principal Mr. Padma Kanta Hazarika, he has welcome the students and the participants to the programme and described the importance of the day.

Mrs. Geeta Medok has been invited as the Resource person for the programme. She has briefly explained the benefits of Yoga in our day to day life and the rules and regulations for doing Yoga.

Scanned by TapScanner

After the inauguration session, Mrs. Medok has started the technical session. In this session she has taught the participants how to do Yoga. She has performed the Yoga in the platform and the students have followed her. Along with Yoga, she has been describing the benefits and ways of doing Yoga.