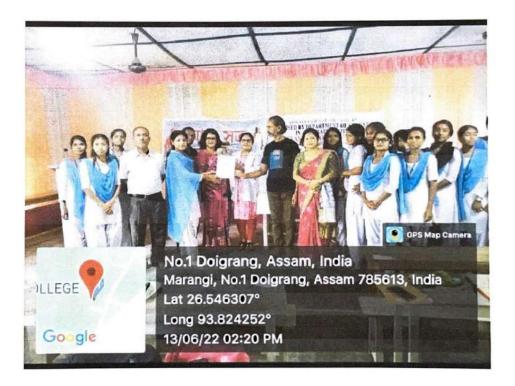

we call a yoga Guru from Vivekananda Kendra Numaligarh, for this programme.—

Washing the same of the same o

### Conclusion:

Students can learn a lot from the programme .According to the National Centre for complementary and Integrative Health, Yoga is an ancient practice based on the philosophy of promoting physical and mental health that began more than 4000 years ago. Regular asanas helps discipline the mind and body, creating more balanced individuals who are able to take an active part in every day life. It helps reducing stress, improves focus and reduces the risk of various health conditions that occur due to improper diet and poor lifestyle choices. Moreover yoga and meditation do not have any side effects if done properly and under the guidance of an experienced professional.



Mrs. Charles Was Education Of 18 1 Leading the Company of the Comp





|        |                                        |                | Yoga add                      | on  | 12     | st:    | Jun   | Ju<br>e la | 1   | 5 +1   | 4     | une   | 2.0 | 22     |       | Page<br>Date | _3    | =    | ) (Si |
|--------|----------------------------------------|----------------|-------------------------------|-----|--------|--------|-------|------------|-----|--------|-------|-------|-----|--------|-------|--------------|-------|------|-------|
| SQ.No. | Name                                   | Contact No     | Email id                      | 1   | t/6/22 | 2/6/22 | 3/6/2 | 4/4/2      | 942 | 14/4/2 | 14/12 | 3/4/2 | 7/4 | 194/4  | 1/4/2 | 14/12        | 1/4/2 | 14/3 | 2     |
| 1      | P