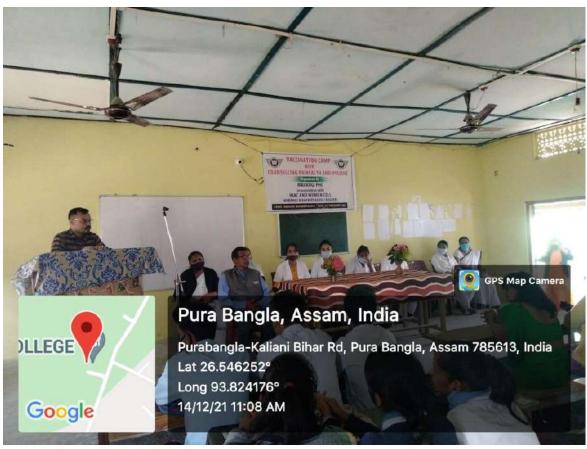

# by the institution for capacity building and skill enhancement

Various programmes has been organised in the college campus for the capacity building and skills enhancement of the students.

1. International yoga day was celebrated on 21th June 2018 to getting relief from stress and to practicing meditation.