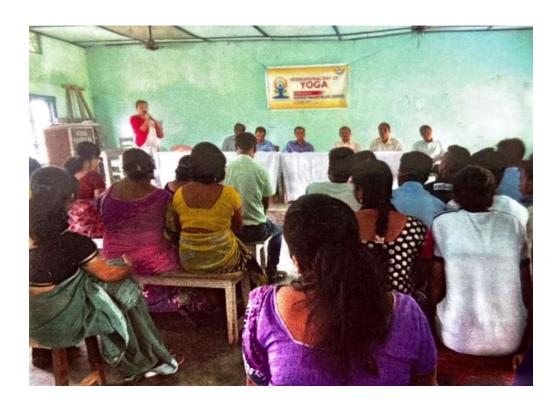

### **Explanation:**

The Programme was started at 8-30 A.M approx. Mr.Yugal Jyoti Borah, the IQAC Co-ordinator hosted the Programme by delivering the objectives of the programme and introducing the resource person cum trainer. Mrs Moonmoon Bordoloi, Assistant Professor Department of Education Marangi Mahabidyalaya (Degree). She Was Felicitate with a Phulam Gamusha and Delivered a speech on Yoga. After that she starts the training programme to the trainees like college students, teaching and non—teaching staff of the college. Workout had been done on meditation, moral values, emotional attitudes and how to control depression and anxiety.

### Conclusion:

Such Programme like International Yoga Day makes people aware of essentiality of Yoga . This Programme becomes successful due to the co-operation of the 32 participants along with the resource person.