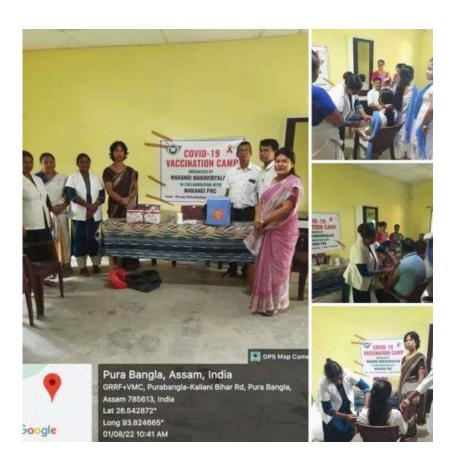

# by the institution for capacity building and skill enhancement

Various programmes has been organised in the college campus for the capacity building and skills enhancement of the students.

1. International yoga day was celebrated on 21th June 2018 to getting relief from stress and to practicing meditation.