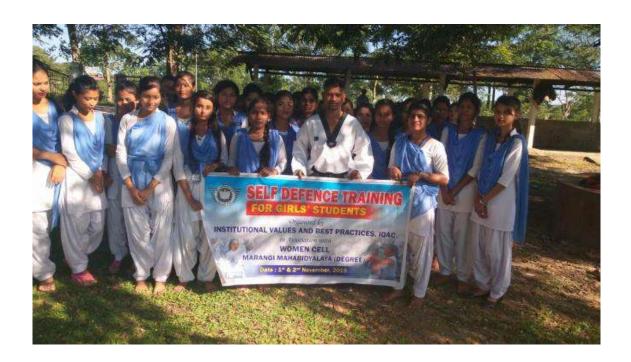

3. A programme of self – defence training for girls students was organised by institutional values and best practice cell, under IQAC on  $1^{st}$  and  $2^{nd}$  Nov 2019. The prime objective of the programme was to trained some techniques for their self- defence.

### Introduction:

Self defence is a technique of use physical force to protect oneself from the attackers. It is very important for oneself, specially for the girls in present day content because it helps to protect them, build confidence, awareness and take appropriate actions in a dangerous situation. From this perspective, the institutional values and best practices cell and Women cell decided to organize a two days workshop on self defence from 1<sup>st</sup> and 2<sup>nd</sup> November 2019 and black belt winner Chikari Munda has invited as a trainer for this workshop.

## Conclusion: The workshop had successfully ended on 2<sup>rd</sup> Nevember 2019. Chikari Munda, the trainer had trained some good technique of self defence to the students. Almost thirty girls students had participated in this workshop. Scanned by TapScanner

### Two Days Workshop on Self- defance for Girls Students Organized by Institutional Values and Best Practice Cell and Women Cell, IQAC Marangi Mahabidyalaya (Degree)

Date: 01-11-2019