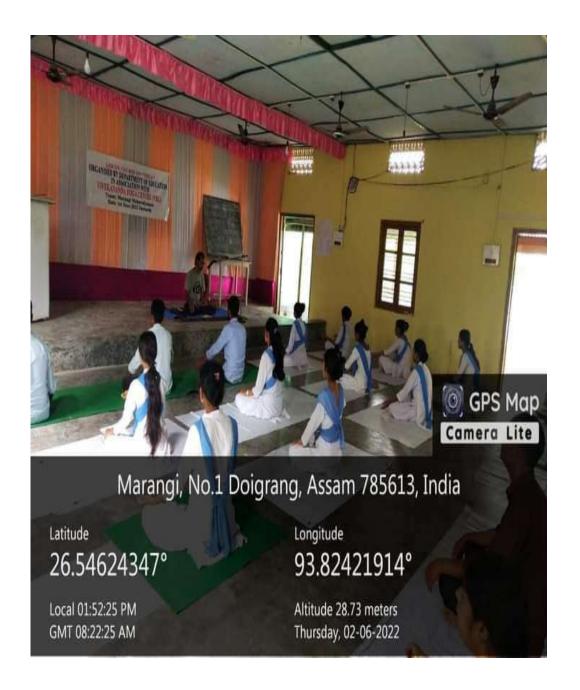

Par allan

2. International yoga day was celebrated on 21th June 2019 to grow the habit of Yoga, of the participant in their day to day life and keep them physically and mentally fit.

ESTD:1990

P.O. Lettekujan, Golaghat(Assam)

### Introduction:

The International Yoga Day has been celebrated across the world annually on 21° June since 2015, following its inception our college has decided to celebrate the Day under the supervision NSS Unit of the college since 2019.

### **Explanation:**

On 21<sup>st</sup> June 2019 the International Yoga Day has been celebrated in our college auditorium. The programme has been inaugurated by our Principal Mr. Padma Kanta Hazarika, he has welcome the students and the participants to the programme and described the importance of the day.

Mrs. Geeta Medok has been invited as the Resource person for the programme. She has briefly explained the benefits of Yoga in our day to day life and the rules and regulations for doing Yoga.

Scanned by TapScanner

After the inauguration session, Mrs. Medok has started the technical session. In this session she has taught the participants how to do Yoga. She has performed the Yoga in the platform and the students have followed her. Along with Yoga, she has been describing the benefits and ways of doing Yoga.