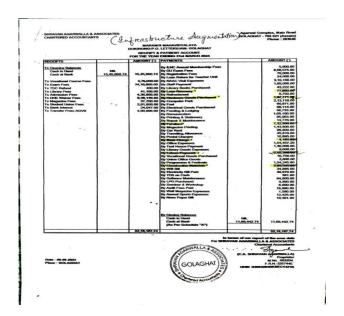

### Sample copy of Curricular Planning and Implementation

| 31 <sup>st</sup> May,2024                            | Last date for submission of Internal Assessment<br>marks and Practical Examination marks to the<br>University                                                                                                                                              |                    |                                           |
|------------------------------------------------------|------------------------------------------------------------------------------------------------------------------------------------------------------------------------------------------------------------------------------------------------------------|--------------------|-------------------------------------------|
| Date                                                 | Events/Activities                                                                                                                                                                                                                                          | Working            | Holida                                    |
| 1 <sup>st</sup> - 20 <sup>th</sup><br>June,2024      | .Admission Notice and Completion of the<br>Admission process of 1 <sup>ST</sup> Semester Classes of the<br>college.                                                                                                                                        | Day                |                                           |
| 20 <sup>th</sup> -30 <sup>th</sup><br>June,2024      | Induction Programme for the 1 <sup>st</sup> Semester<br>Students                                                                                                                                                                                           | 24                 | 06                                        |
| 20 <sup>th</sup> June,2024                           | Commencement of Odd Semester Classes (3 <sup>rd</sup> and 5 <sup>th</sup> Semester) in the College.     Notification of Class Routine in the College     Notification of Course Plan/ Departmental Class Routine in the Dept. Notice Boards of the College |                    |                                           |
| 1 <sup>st</sup> July- 31 <sup>st</sup><br>July,2024  | Summer Semester Vacation for the teaching staff of the college.                                                                                                                                                                                            | 27                 | 04 (17 <sup>t</sup><br>July Ha<br>Holiday |
| 1 <sup>st</sup> August, 2024                         | . Commencement of the $3^{\text{R}}$ Semester Classes in the College/ Re-commencement of the $3^{\text{rd}}$ and $5^{\text{th}}$ Semester Classes                                                                                                          | 24                 | 07                                        |
| 31 <sup>st</sup> August, 2024                        | College Foundation Day                                                                                                                                                                                                                                     | 24                 |                                           |
| 1 <sup>st</sup> - 10 <sup>th</sup><br>September,2024 | 1 <sup>st</sup> Sessional Examination of the 1 <sup>st</sup> , 3 <sup>rd</sup> and 5 <sup>th</sup><br>Semester Classes                                                                                                                                     |                    |                                           |
| st- 15 <sup>th</sup><br>eptember,2024                | Students' Union Election in the College ( Any One Day)                                                                                                                                                                                                     | 24                 | 07                                        |
| 3 <sup>th</sup> - 21 <sup>th</sup> eptember,2024     | Counseling for the Students and Mid Semester<br>Feedback Assessment (any one day)                                                                                                                                                                          |                    |                                           |
| October, 2024                                        | Last Date for Assignment Submission by the<br>Student.(if any)                                                                                                                                                                                             | 18                 | 13                                        |
|                                                      | 2 <sup>nd</sup> Sessional Examination for 1 <sup>st</sup> ,3 <sup>nd</sup> and 5 <sup>th</sup><br>Semester classes                                                                                                                                         | 20                 | 13                                        |
|                                                      |                                                                                                                                                                                                                                                            | PRINC<br>Marangi M | iPAL, illi                                |