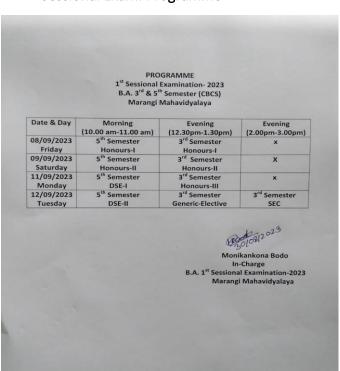

| 2 <sup>nd</sup> Sessional Examination for 1 <sup>st</sup> ,3 <sup>nd</sup> and 5 <sup>th</sup><br>Semester classes                                                                                                                                         | 20                 | 13                                        |
|                                                      |                                                                                                                                                                                                                                                            | PRINC<br>Marangi M | iPAL, illi                                |



#### Academic Celendar



#### Class Routine

### Sessional Exam. Programme



### Home Assignment



### Sample copy of Academic Flexibility





Syllabus List of Add on Course

### Sample copy of Curriculum Enrichment

Programme : B.A (Education)

Programme Code : EDNHC

| Semester        | Issue               | Course Name                 | Code    |
|-----------------|---------------------|-----------------------------|---------|
|                 | Human Values, Gende | r Philosophical             |         |
| 1 <sup>st</sup> |                     | Foundations of<br>Education | EDNH101 |

|                        | Human Values,                 | Gender | Sociological<br>Foundations of<br>Education     | EDNH102 |
|------------------------|-------------------------------|--------|-------------------------------------------------|---------|
| <b>2</b> <sup>nd