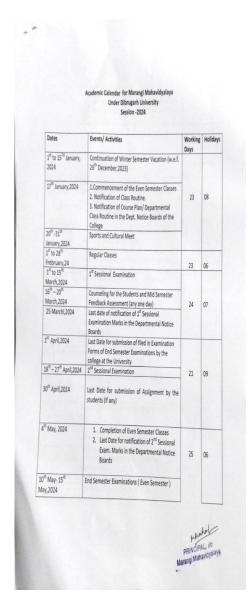

#### Academic Celendar

### Sample copy of Curricular Planning and Implementation

| 31 <sup>st</sup> May,2024                            | Last date for submission of Internal Assessment<br>marks and Practical Examination marks to the<br>University                                                                                                                                              |                    |                                           |
|------------------------------------------------------|------------------------------------------------------------------------------------------------------------------------------------------------------------------------------------------------------------------------------------------------------------|--------------------|-------------------------------------------|
| Date                                                 | Events/Activities                                                                                                                                                                                                                                          | Working            | Holida                                    |
| 1 <sup>st</sup> - 20 <sup>th</sup><br>June,2024      | .Admission Notice and Completion of the<br>Admission process of 1 <sup>ST</sup> Semester Classes of the<br>college.                                                                                                                                        | Day                |                                           |
| 20 <sup>th</sup> -30 <sup>th</sup><br>June,2024      | Induction Programme for the 1 <sup>st</sup> Semester<br>Students                                                                                                                                                                                           | 24                 | 06                                        |
| 20 <sup>th</sup> June,2024                           | Commencement of Odd Semester Classes (3 <sup>rd</sup> and 5 <sup>th</sup> Semester) in the College.     Notification of Class Routine in the College     Notification of Course Plan/ Departmental Class Routine in the Dept. Notice Boards of the College |                    |                                           |
| 1 <sup>st</sup> July- 31 <sup>st</sup><br>July,2024  | Summer Semester Vacation for the teaching staff of the college.                                                                                                                                                                                            | 27                 | 04 (17 <sup>t</sup><br>July Ha<br>Holiday |
| 1 <sup>st</sup> August, 2024                         | . Commencement of the $3^{\text{R}}$ Semester Classes in the College/ Re-commencement of the $3^{\text{rd}}$ and $5^{\text{th}}$ Semester Classes                                                                                                          | 24                 | 07                                        |
| 31 <sup>st</sup> August, 2024                        | College Foundation Day                                                                                                                                                                                                                                     | 24                 |                                           |
| 1 <sup>st</sup> - 10 <sup>th</sup><br>September,2024 | 1 <sup>st</sup> Sessional Examination of the 1 <sup>st</sup> , 3 <sup>rd</sup> and 5 <sup>th</sup><br>Semester Classes                                                                                                                                     |                    |                                           |
| st- 15 <sup>th</sup><br>eptember,2024                | Students' Union Election in the College ( Any One Day)                                                                                                                                                                                                     | 24                 | 07                                        |
| 3 <sup>th</sup> - 21 <sup>th</sup> eptember,2024     | Counseling for the Students and Mid Semester<br>Feedback Assessment (any one day)                                                                                                                                                                          |                    |                                           |
| October, 2024                                        | Last Date for Assignment Submission by the<br>Student.(if any)                                                                                                                                                                                             | 18                 | 13                                        |
|                                                      | 2 <sup>nd</sup> Sessional Examination for 1 <sup>st</sup> ,3 <sup>nd</sup> and 5 <sup>th</sup><br>Semester classes                                                                                                                                         | 20                 | 13                                        |
|                                                      |                                                                                                                                                                                                                                                            | PRINC<br>Marangi M | iPAL, illi                                |