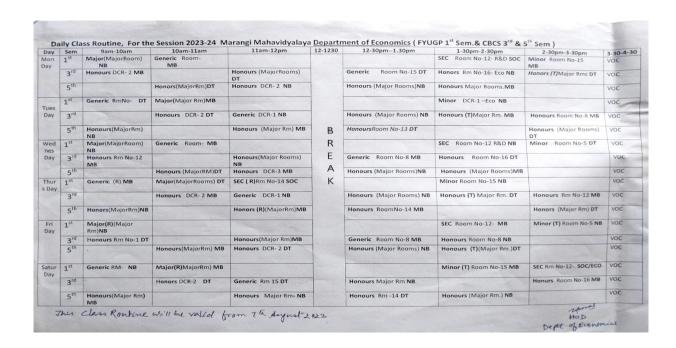

|
|                                                      | 2 <sup>nd</sup> Sessional Examination for 1 <sup>st</sup> ,3 <sup>nd</sup> and 5 <sup>th</sup><br>Semester classes                                                                                                                                         | 20                 | 13                                        |
|                                                      |                                                                                                                                                                                                                                                            | PRINC<br>Marangi M | iPAL, illi                                |



#### Academic Celendar



#### Class Routine

### Sessional Exam. Programme



### Home Assignment



### Sample copy of Academic Flexibility





Syllabus List of Add on Course

### Sample copy of Curriculum Enrichment

Programme : B.A (Education)

Programme Code : EDNHC

| Semester        | Issue               | Course Name                 | Code    |
|-----------------|---------------------|-----------------------------|---------|
|                 | Human Values, Gende | r Philosophical             |         |
| 1 <sup>st</sup> |                     | Foundations of<br>Education | EDNH101 |

|                        | Human Values,                 | Gender | Sociological<br>Foundations of<br>Education     | EDNH102 |
|------------------------|-------------------------------|--------|--------------------------