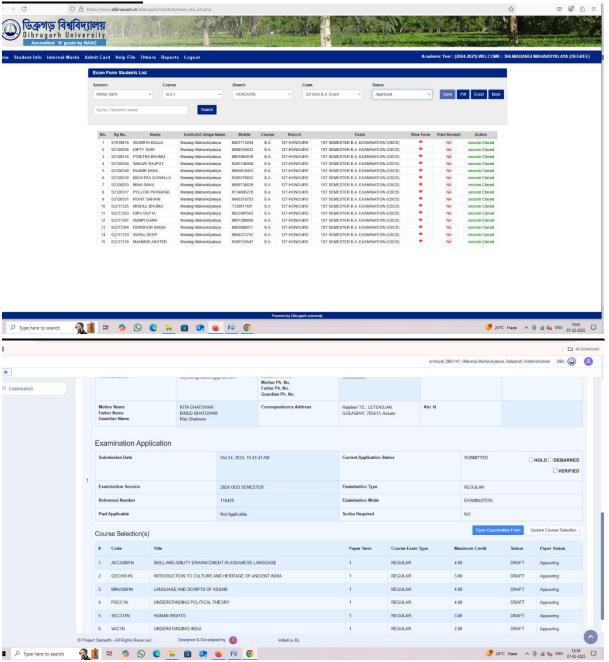

### Sample copy of Curricular Planning and Implementation

| 31 <sup>st</sup> May,2024                            | Last date for submission of Internal Assessment<br>marks and Practical Examination marks to the<br>University                                                                                                                                              |                    |                                           |
|------------------------------------------------------|------------------------------------------------------------------------------------------------------------------------------------------------------------------------------------------------------------------------------------------------------------|--------------------|-------------------------------------------|
| Date                                                 | Events/Activities                                                                                                                                                                                                                                          | Working            | Holida                                    |
| 1 <sup>st</sup> - 20 <sup>th</sup><br>June,2024      | .Admission Notice and Completion of the<br>Admission process of 1 <sup>ST</sup> Semester Classes of the<br>college.                                                                                                                                        | Day                |                                           |
| 20 <sup>th</sup> -30 <sup>th</sup><br>June,2024      | Induction Programme for the 1 <sup>st</sup> Semester<br>Students                                                                                                                                                                                           | 24                 | 06                                        |
| 20 <sup>th</sup> June,2024                           | Commencement of Odd Semester Classes (3 <sup>rd</sup> and 5 <sup>th</sup> Semester) in the College.     Notification of Class Routine in the College     Notification of Course Plan/ Departmental Class Routine in the Dept. Notice Boards of the College |                    |                                           |
| 1 <sup>st</sup> July- 31 <sup>st</sup><br>July,2024  | Summer Semester Vacation for the teaching staff of the college.                                                                                                                                                                                            | 27                 | 04 (17 <sup>t</sup><br>July Ha<br>Holiday |
| 1 <sup>st</sup> August, 2024                         | . Commencement of the $3^{\text{R}}$ Semester Classes in the College/ Re-commencement of the $3^{\text{rd}}$ and $5^{\text{th}}$ Semester Classes                                                                                                          | 24                 | 07                                        |
| 31 <sup>st</sup> August, 2024                        | College Foundation Day                                                                                                                                                                                                                                     | 24                 |                                           |
| 1 <sup>st</sup> - 10 <sup>th</sup><br>September,2024 | 1 <sup>st</sup> Sessional Examination of the 1 <sup>st</sup> , 3 <sup>rd</sup> and 5 <sup>th</sup><br>Semester Classes                                                                                                                                     |                    |                                           |
| st- 15 <sup>th</sup><br>eptember,2024                | Students' Union Election in the College ( Any One Day)                                                                                                                                                                                                     | 24                 | 07                                        |
| 3 <sup>th</sup> - 21 <sup>th</sup> eptember,2024     | Counseling for the Students and Mid Semester<br>Feedback Assessment (any one day)                                                                                                                                                                          |                    |                                           |
| October, 2024                                        | Last Date for Assignment Submission by the<br>Student.(if any)                                                                                                                                                                                             | 18                 | 13                                        |
|                                                      | 2 <sup>nd</sup> Sessional Examination for 1 <sup>st</sup> ,3 <sup>nd</sup> and 5 <sup>th</sup><br>Semester classes                                                                                                                                         | 20                 | 13                                        |
|                                                      |                                                                                                                                                                                                                                                            | PRINC<br>Marangi M | iPAL, illi                                |