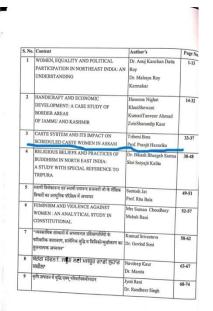

extension activities for holistic development of the students and the people of nearby areas. These programmes are conducted by the institution through IQAC, NSS, Red Ribbon Club, Women Cell, Teachers' Unit and different department of the institution. Among these activities notable are- health awareness programme, career oriented programme for students, training on soft skill, field trip etc. It has collaboration with Numaligarh Refinary Limited, Social Development Forum (NGO), through which performs many extension and outreach programmes. It has MOU with different educational institutions like JDSC College, Bokakhat, Commerce College, DR College, Golaghat, Kamargaon College.

## Few snapshot of Research Innovation and Extension Activities of Marangi Mahavidyalaya

### 1.Research Work











### 2.Extention and outreach activities of Marangi Mahavidyalaya









#### **Summary of Infrastructure and Learning Resource Cell**

The "Infrastructure and Learning Resource Cell" of IQAC (Internal Quality Assurance Cell) of Marangi Mahavidyalaya is primarily responsible for evaluating, monitoring, and enhancing the physical facilities and learning resources available to students, including classrooms, laboratories, library facilities, technology infrastructure, and other support systems, to ensure a conducive learning environment and quality education delivery; it essentially focuses on assessing and improving the college's physical infrastructure to support effective teaching and learning activities across all departments.

Key functions of the Infrastructure and Learning Re