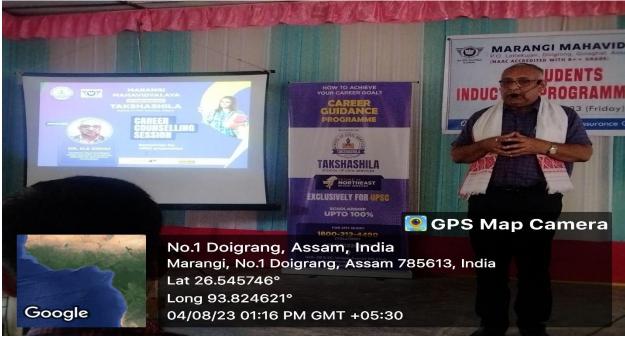

# Programmes and Activities relevant to Gender, Professional Ethics, Human Values and Environment and Sustainability